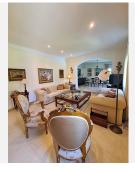

The villa has a surface of 304 m2 distributed in only 2 floors, where we are welcomed by a large neoclassical style entrance with a large marble staircase.

On the ground floor: one bedroom (today used as an office), huge living-dining room with fireplace, complete bathroom and large independent kitchen with dining area.