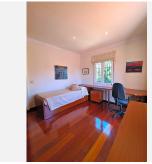

The villa has a surface of 304 m2 distributed in only 2 floors, where we are welcomed by a large neoclassical style entrance with a large marble staircase.

On the ground floor: one bedroom (today used as an office), huge living-dining room with fireplace, complete bathroom and large independent kitchen with dining area.

On the first floor: 3 very spacious double bedrooms all with fitted wardrobes and 2 complete bathrooms (one en suite in the master bedroom).

One of these bedrooms also has another very large terrace where there is sun all day long. Completing the property is a private garage for two cars with automatic door and plenty of storage space.