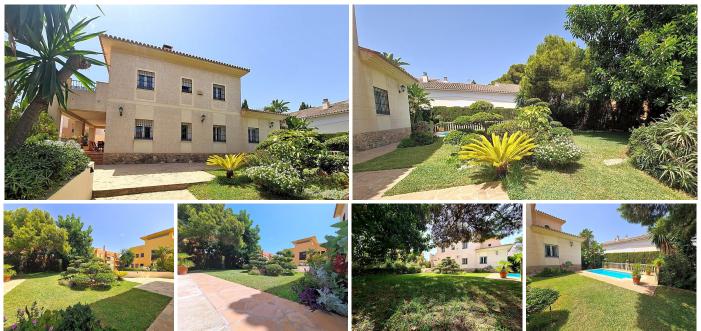

Beautiful detached villa completely refurbished and with an unbeatable location.

Located just a few meters from the centre of Torremolinos, it is possible to walk to all the services of the city: Post office, supermarkets, shops, bars, restaurants, the train station... Everything is around and the beach can be reached in only 7 minutes walking.

This is a unique property on the market that has everything you need to live comfortably and in a lot of space, both outside and inside.

The villa has a plot of more than 650m2 and through its independent entrance we arrive at a beautiful and enormous garden that surrounds the entire property. In this outdoor area there is also a private swimming pool and a large covered terrace where you can eat and enjoy the climate of the Costa del Sol.

The villa has a surface of 304 m2 distributed in only 2 floors, where we are welcomed by a large neoclassical style entrance with a large marble staircase.

On the ground floor: one bedroom (today used as an office), huge living-dining room with fireplace, complete bathroom and large independent kitchen with dining area.