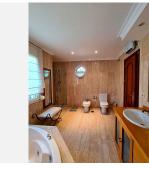

The villa has a surface of 304 m2 distributed in only 2 floors, where we are welcomed by a large neoclassical style entrance with a large marble staircase.

On the ground floor: one bedroom (today used as an office), huge living-dining room with fireplace, complete bathroom and large independent kitchen with dining area.

On the first floor: 3 very spacious double bedrooms all with fitted wardrobes and 2 complete bathrooms (one en suite in the master bedroom).

One of these bedrooms also has another very large terrace where there is sun all day long. Completing the property is a private garage for two cars with automatic door and plenty of storage space.