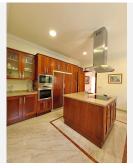

The villa has a surface of 304 m2 distributed in only 2 floors, where we are welcomed by a large neoclassical style entrance with a large marble staircase.

On the ground floor: one bedroom (today used as an office), huge living-dining room with fireplace, complete bathroom and large independent kitchen with dining area.