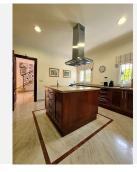

The villa has a surface of 304 m2 distributed in only 2 floors, where we are welcomed by a large neoclassical style entrance with a large marble staircase.

On the ground floor: one bedroom (today used as an office), huge living-dining room with fireplace, complete bathroom and large independent kitchen with dining area.