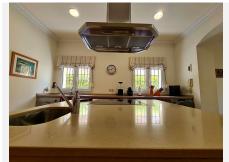

The villa has a surface of 304 m2 distributed in only 2 floors, where we are welcomed by a large neoclassical style entrance with a large marble staircase.

On the ground floor: one bedroom (today used as an office), huge living-dining room with fireplace, complete bathroom and large independent kitchen with dining area.