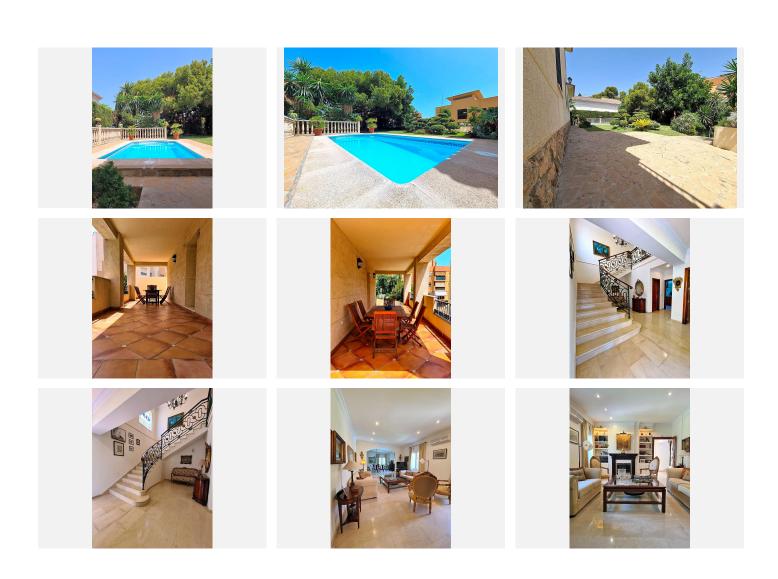

This is a unique property on the market that has everything you need to live comfortably and in a lot of space, both outside and inside.

The villa has a plot of more than 650m2 and through its independent entrance we arrive at a beautiful and enormous garden that surrounds the entire property. In this outdoor area there is also a private swimming pool and a large covered terrace where you can eat and enjoy the climate of the Costa del Sol.

The villa has a surface of 304 m2 distributed in only 2 floors, where we are welcomed by a large neoclassical style entrance with a large marble staircase.

On the ground floor: one bedroom (today used as an office), huge living-dining room with fireplace, complete bathroom and large independent kitchen with dining area.

On the first floor: 3 very spacious double bedrooms all with fitted wardrobes and 2 complete bathrooms (one en suite in the master bedroom).

One of these bedrooms also has another very large terrace where there is sun all day long. Completing the property is a private garage for two cars with automatic door and plenty of storage space.