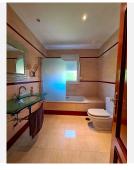

The villa has a surface of 304 m2 distributed in only 2 floors, where we are welcomed by a large neoclassical style entrance with a large marble staircase.

On the ground floor: one bedroom (today used as an office), huge living-dining room with fireplace, complete bathroom and large independent kitchen with dining area.

On the first floor: 3 very spacious double bedrooms all with fitted wardrobes and 2 complete bathrooms (one en suite in the master bedroom).

One of these bedrooms also has another very large terrace where there is sun all day long. Completing the property is a private garage for two cars with automatic door and plenty of storage space.