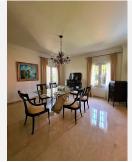

The villa has a surface of 304 m2 distributed in only 2 floors, where we are welcomed by a large neoclassical style entrance with a large marble staircase.

On the ground floor: one bedroom (today used as an office), huge living-dining room with fireplace, complete bathroom and large independent kitchen with dining area.