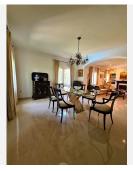

The villa has a surface of 304 m2 distributed in only 2 floors, where we are welcomed by a large neoclassical style entrance with a large marble staircase.

On the ground floor: one bedroom (today used as an office), huge living-dining room with fireplace, complete bathroom and large independent kitchen with dining area.