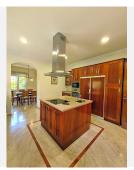

The villa has a surface of 304 m2 distributed in only 2 floors, where we are welcomed by a large neoclassical style entrance with a large marble staircase.

On the ground floor: one bedroom (today used as an office), huge living-dining room with fireplace, complete bathroom and large independent kitchen with dining area.