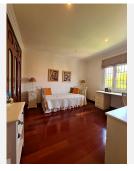

The villa has a surface of 304 m2 distributed in only 2 floors, where we are welcomed by a large neoclassical style entrance with a large marble staircase.

On the ground floor: one bedroom (today used as an office), huge living-dining room with fireplace, complete bathroom and large independent kitchen with dining area.