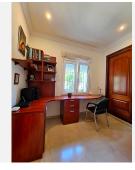

The villa has a surface of 304 m2 distributed in only 2 floors, where we are welcomed by a large neoclassical style entrance with a large marble staircase.

On the ground floor: one bedroom (today used as an office), huge living-dining room with fireplace, complete bathroom and large independent kitchen with dining area.