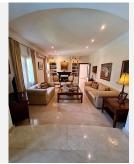

The villa has a surface of 304 m2 distributed in only 2 floors, where we are welcomed by a large neoclassical style entrance with a large marble staircase.

On the ground floor: one bedroom (today used as an office), huge living-dining room with fireplace, complete bathroom and large independent kitchen with dining area.