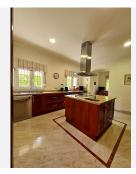

The villa has a surface of 304 m2 distributed in only 2 floors, where we are welcomed by a large neoclassical style entrance with a large marble staircase.

On the ground floor: one bedroom (today used as an office), huge living-dining room with fireplace, complete bathroom and large independent kitchen with dining area.