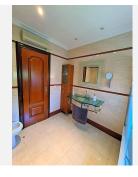

The villa has a surface of 304 m2 distributed in only 2 floors, where we are welcomed by a large neoclassical style entrance with a large marble staircase.

On the ground floor: one bedroom (today used as an office), huge living-dining room with fireplace, complete bathroom and large independent kitchen with dining area.