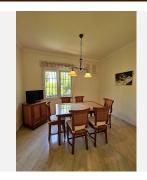

The villa has a surface of 304 m2 distributed in only 2 floors, where we are welcomed by a large neoclassical style entrance with a large marble staircase.

On the ground floor: one bedroom (today used as an office), huge living-dining room with fireplace, complete bathroom and large independent kitchen with dining area.