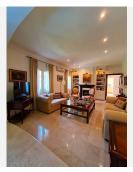

The villa has a surface of 304 m2 distributed in only 2 floors, where we are welcomed by a large neoclassical style entrance with a large marble staircase.

On the ground floor: one bedroom (today used as an office), huge living-dining room with fireplace, complete bathroom and large independent kitchen with dining area.