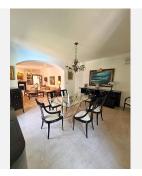

The villa has a surface of 304 m2 distributed in only 2 floors, where we are welcomed by a large neoclassical style entrance with a large marble staircase.

On the ground floor: one bedroom (today used as an office), huge living-dining room with fireplace, complete bathroom and large independent kitchen with dining area.