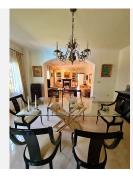

The villa has a surface of 304 m2 distributed in only 2 floors, where we are welcomed by a large neoclassical style entrance with a large marble staircase.

On the ground floor: one bedroom (today used as an office), huge living-dining room with fireplace, complete bathroom and large independent kitchen with dining area.