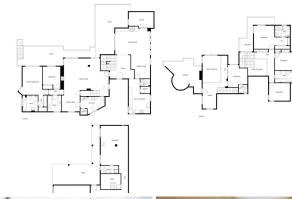

## HAUS 6 SCHLAFRÄUME 5 BÄDER IN SOTOGRANDE COSTA

Sotogrande Costa

REF# V4656214 995.000 €

| BETTEN | BÄDER | GEBAUT | GRUNDRISS | TERRACE |
|--------|-------|--------|-----------|---------|
| 6      | 5     | 513 m² | 1061 m²   | 100 m²  |