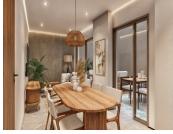

Upon entering, on the ground floor, there is a spacious living room that integrates perfectly with the kitchen, creating an open and bright space. The kitchen, fully equipped with Siemens appliances, features walnut-finished furniture and a porcelain countertop, offering both functionality and style. From the living room, you can access the private terrace or patio, a perfect space to relax and enjoy the Costa del Sol's climate.