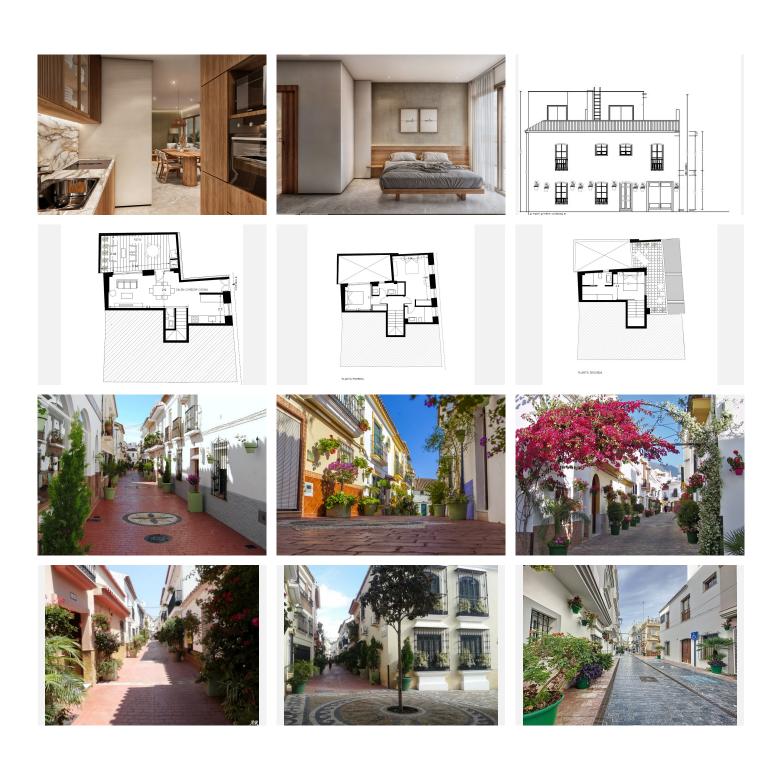

## STADTHAUS 3 SCHLAFRÄUME 3.5 BÄDER IN ESTEPONA

Stepona

REF# V4764052 **750.000 €** 

| BETTEN | BÄDER | GEBAUT | TERRACE |
|--------|-------|--------|---------|
| 3      | 3.5   | 190 m² | 35 m²   |

Located in the heart of the charming Old Town of Estepona, this townhouse is undergoing a complete renovation with delivery expected in September 2025.

The property, which will include furniture and design, offers an excellent opportunity for those seeking a modern and well-equipped residence close to all essential amenities and services. With a built area of 190.9m² and two terraces totaling 35m², this townhouse is ideal for enjoying the authentic Mediterranean village lifestyle.

Upon entering, on the ground floor, there is a spacious living room that integrates perfectly with the kitchen, creating an open and bright space. The kitchen, fully equipped with Siemens appliances, features walnut-finished furniture and a porcelain countertop, offering both functionality and style. From the living room, you can access the private terrace or patio, a perfect space to relax and enjoy the Costa del Sol's climate.

The first floor offers 2 bedrooms with built-in wardrobes and en-suite bathrooms, while the second floor houses the master bedroom with its dressing area and en-suite bathroom and a private terrace with

romantic views of the village rooftops.

The house features air conditioning, double glazing, and a reinforced door for added security. The property will be delivered in excellent condition, recently renovated and refurbished, and fully furnished. Its location is unbeatable, being close to the beach, shops, restaurants, schools, and public transport, making it an ideal choice for families and individuals seeking a comfortable and practical life in Estepona.