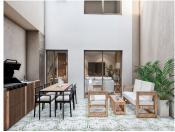

Upon entering, on the ground floor, there is a spacious living room that integrates perfectly with the kitchen, creating an open and bright space. The kitchen, fully equipped with Siemens appliances, features walnut-finished furniture and a porcelain countertop, offering both functionality and style. From the living room, you can access the private terrace or patio, a perfect space to relax and enjoy the Costa del Sol's climate.