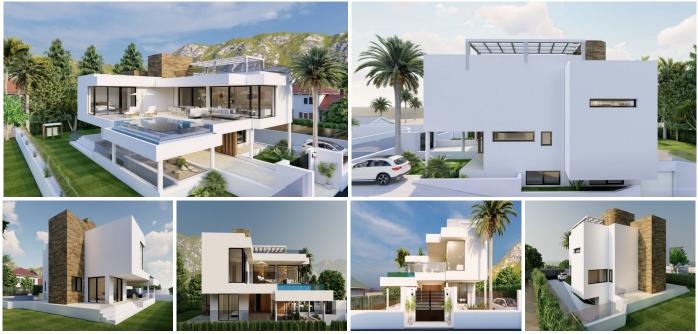

## HAUS 6 SCHLAFRÄUME 6 BÄDER IN MARBESA

Ø Marbesa

## REF# V4629580 3.295.000 €

| BETTEN | BÄDER | GEBAUT | GRUNDRISS | TERRACE |
|--------|-------|--------|-----------|---------|
| 6      | 6     | 562 m² | 847 m²    | 180 m²  |

PROJECT AND LICENSES APPROVED – OFF-PLAN LUXURY ECOLOGICAL VILLA IN MARBESA, MARBELLA, SECOND LINE OF THE BEACH WITH SEA VIEWS

This property will be built on 3 floors with a PVE panoramic elevator consisting of an entrance hall, 3 bedrooms with ensuite bathrooms, and a garden with a pool, a few trees and scrubs and a pool.

On the first floor, we have the guest toilet, a fully fitted kitchen with all appliances, a living-dining area, the master bedroom with an ensuite bathroom and dressing, and a heated pool. In the basement, there is a big garage, a laundry room fitted with cabinets, a worktop, a sink, a cinema room, 2 bedrooms with a shared bathroom (possibility to add a second bathroom), an installation room, and a distributor. The sunroof has a pergola with a sitting area, BBQ area, and Jacuzzi.