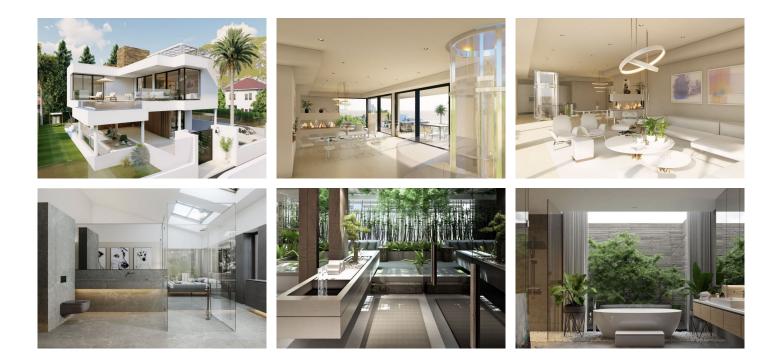

Photos of bathrooms and the kitchen are just examples; the final choice will be that of the client! Example of some of the specifications,

Interior and exterior floor tiles from GRESPANIA 600×600 or 800X800 or 1200×1200 (Depends on chosen tile)

- Bathroom walls with COVERLAM plates (GRESPANIA) 2700X1200
- Bathrooms from ROCA GEBERIT VILLEROY-BOCH
- Aerothermia/airconditioning
- PVE elevator (NO MAINTENANCE)
- Underfloor heating in the full villa
- Ceiling high windows with a sunken track, 5+5/chamber/6+6
- Invisible ceiling-high doors
- Fully fitted kitchen with aluminum frame doors and covered with COVERLAM
- Island with COVERLAM 3600X1600 no visible joints
- White goods from BOSCH
- Heated pool
- Shutters in the downstairs bedrooms
- Solar panels and 1 lithium battery of 10kW
- Car charger
- LED lights in the driveway to the garage and entrance to the villa
- Dusk till downlights
- Motorised entrance gate and driveway gate