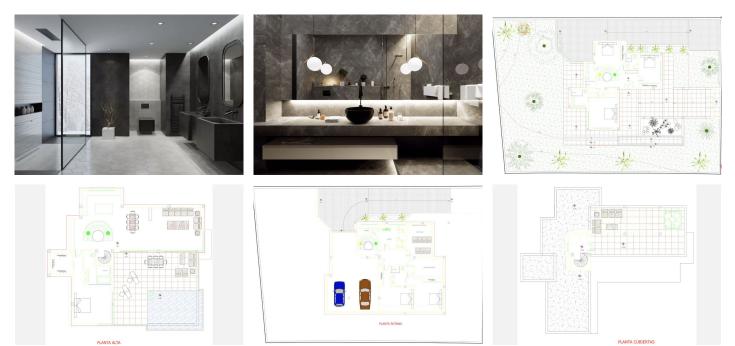

This property will be built on 3 floors with a PVE panoramic elevator consisting of an entrance hall, 3 bedrooms with ensuite bathrooms, and a garden with a pool, a few trees and scrubs and a pool.

On the first floor, we have the guest toilet, a fully fitted kitchen with all appliances, a living-dining area, the master bedroom with an ensuite bathroom and dressing, and a heated pool. In the basement, there is a big garage, a laundry room fitted with cabinets, a worktop, a sink, a cinema room, 2 bedrooms with a shared bathroom (possibility to add a second bathroom), an installation room, and a distributor. The sunroof has a pergola with a sitting area, BBQ area, and Jacuzzi.

Photos of bathrooms and the kitchen are just examples; the final choice will be that of the client! Example of some of the specifications,

Interior and exterior floor tiles from GRESPANIA 600×600 or 800X800 or 1200×1200 (Depends on chosen tile)

- Bathroom walls with COVERLAM plates (GRESPANIA) 2700X1200
- Bathrooms from ROCA GEBERIT VILLEROY-BOCH
- Aerothermia/airconditioning
- PVE elevator (NO MAINTENANCE)
- Underfloor heating in the full villa
- Ceiling high windows with a sunken track, 5+5/chamber/6+6
- Invisible ceiling-high doors
- Fully fitted kitchen with aluminum frame doors and covered with COVERLAM
- Island with COVERLAM 3600X1600 no visible joints
- White goods from BOSCH
- Heated pool
- Shutters in the downstairs bedrooms
- Solar panels and 1 lithium battery of 10kW
- Car charger
- LED lights in the driveway to the garage and entrance to the villa
- Dusk till downlights
- Motorised entrance gate and driveway gate