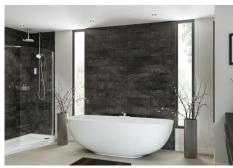

Design can easily be adapted to give you more bedrooms and/or bathrooms.

Pictures of kitchens and bathrooms are just examples, the final choice will be that of the client!

Example of some of the specifications,

- Interior and exterior floor tiles from GRESPANIA 600×600 800×800 1200×1200
- Bathroom walls with COVERLAM plates (GRESPANIA) 2700X1200
- Bathrooms from ROCA GEBERIT or VILLEROY BOCH
- Aerothermia/airconditioning
- Elevator from Schindler or similar
- Underfloor heating in the full villa
- Ceiling high windows with a sunken track, 5+5/chamber/6+6
- pivoting entrance door ceiling high
- Ceiling high and 1-meter wide HPL doors, 30dB
- Fully fitted kitchen with aluminum frame doors and covered with COVERLAM
- Island with COVERLAM 3600X1600 no visible joints
- White goods from Bosch or AEG
- Electricity fittings from NIESSEN or BTICINO
- Heated infinity pool of 88,00 m2 with automatic cover
- 20 solar panels
- 2 lithium batteries of each 10kW
- Car charger
- Domótica