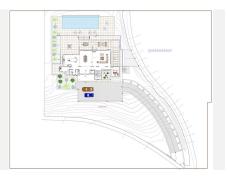

This villa will consist of out:

Ground floor; double-height entrance hall, lift, guest toilet, large living/dining area with an open-plan kitchen, laundry room, shoe dressing, and office space that can be converted in a bedroom with bathroom.

First floor; lift, master bedroom with ensuite bathroom, dressing, and private terrace, a further 2 bedrooms that share a bathroom and each with a terrace.

Basement; big garage, lift, machine room, storage room, sauna, bathroom, gymnasium, the basement has windows so there is a possibility to adapt the floorplan and add another bedroom with ensuite bathroom without increasing the cost.