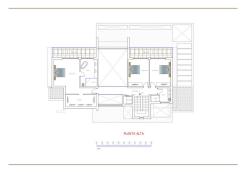

This villa will consist of out:

Ground floor; double-height entrance hall, lift, guest toilet, large living/dining area with an open-plan kitchen, laundry room, shoe dressing, and office space that can be converted in a bedroom with bathroom.

First floor; lift, master bedroom with ensuite bathroom, dressing, and private terrace, a further 2 bedrooms that share a bathroom and each with a terrace.

Basement; big garage, lift, machine room, storage room, sauna, bathroom, gymnasium, the basement has windows so there is a possibility to adapt the floorplan and add another bedroom with ensuite bathroom without increasing the cost.