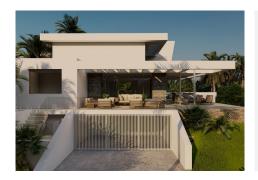

## HAUS 4 SCHLAFRÄUME 4 BÄDER IN BENAHAVÍS

Benahavís

REF# V4629568 3.495.000 €

| BETTEN | BÄDER | GEBAUT | GRUNDRISS | TERRACE |
|--------|-------|--------|-----------|---------|
| 4      | 4     | 707 m² | 4214 m²   | 565 m²  |

This beautiful contemporary ecological villa is an off plan in the beautiful area of Marbella Club Golf with stunning open golf views and mountain views and shall be finished with the highest specifications possible on 3 floors.