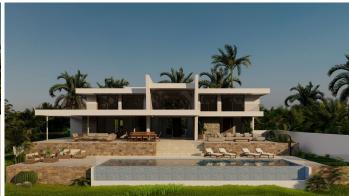

This beautiful contemporary ecological villa is an off plan in the beautiful area of Marbella Club Golf with stunning open golf views and mountain views and shall be finished with the highest specifications possible on 3 floors.

This villa will consist of out:

Ground floor; double-height entrance hall, lift, guest toilet, large living/dining area with an open-plan kitchen, laundry room, shoe dressing, and office space that can be converted in a bedroom with bathroom.

First floor; lift, master bedroom with ensuite bathroom, dressing, and private terrace, a further 2 bedrooms that share a bathroom and each with a terrace.

Basement; big garage, lift, machine room, storage room, sauna, bathroom, gymnasium, the basement has windows so there is a possibility to adapt the floorplan and add another bedroom with ensuite bathroom without increasing the cost.