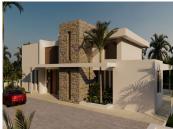

## HAUS 4 SCHLAFRÄUME 4 BÄDER IN BENAHAVÍS

Benahavís

REF# V4629568 3.495.000 €

| BETTEN | BÄDER | GEBAUT | GRUNDRISS | TERRACE |
|--------|-------|--------|-----------|---------|
| 4      | 4     | 707 m² | 4214 m²   | 565 m²  |

This beautiful contemporary ecological villa is an off plan in the beautiful area of Marbella Club Golf with stunning open golf views and mountain views and shall be finished with the highest specifications possible on 3 floors.