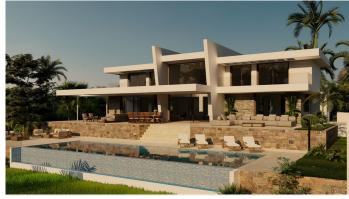

This beautiful contemporary ecological villa is an off plan in the beautiful area of Marbella Club Golf with stunning open golf views and mountain views and shall be finished with the highest specifications possible on 3 floors.

This villa will consist of out:

Ground floor; double-height entrance hall, lift, guest toilet, large living/dining area with an open-plan kitchen, laundry room, shoe dressing, and office space that can be converted in a bedroom with bathroom.

First floor; lift, master bedroom with ensuite bathroom, dressing, and private terrace, a further 2 bedrooms that share a bathroom and each with a terrace.

Basement; big garage, lift, machine room, storage room, sauna, bathroom, gymnasium, the basement has windows so there is a possibility to adapt the floorplan and add another bedroom with ensuite bathroom without increasing the cost.