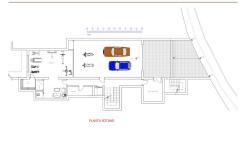

First floor; lift, master bedroom with ensuite bathroom, dressing, and private terrace, a further 2 bedrooms that share a bathroom and each with a terrace.

Basement; big garage, lift, machine room, storage room, sauna, bathroom, gymnasium, the basement has windows so there is a possibility to adapt the floorplan and add another bedroom with ensuite bathroom without increasing the cost.