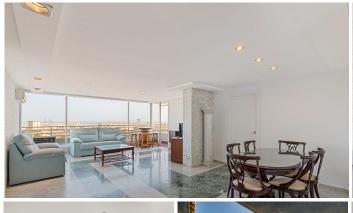

## ATICO 4 DORMITORIOS 3 BAÑOS IN MÁLAGA CENTRO

Málaga Centro

REF# V4165546 730.000 €

DORM. BAÑOS CONS.
4 3 244 m²

Exclusive penthouse of 244 m2 in the center of Malaga.

It is located on the 10th floor, the top floor of the building, and offers panoramic views of the sea, the mountains and the city that will not leave you indifferent.

It is distributed in 4 bedrooms and 3 bathrooms, one of the bedrooms with an en-suite bathroom and Jacuzzi. The dining room is characterized by its spaciousness and luminosity. It has a full kitchen. The penthouse has large windows that open onto a very large balcony that offers unique views of the city.