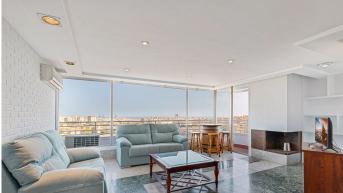

It is distributed in 4 bedrooms and 3 bathrooms, one of the bedrooms with an en-suite bathroom and Jacuzzi. The dining room is characterized by its spaciousness and luminosity. It has a full kitchen. The penthouse has large windows that open onto a very large balcony that offers unique views of the city.