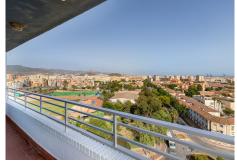

## ATICO 4 DORMITORIOS 3 BAÑOS IN MÁLAGA CENTRO

Málaga Centro

REF# V4165546 730.000 €

DORM. BAÑOS CONS.
4 3 244 m²

Exclusive penthouse of 244 m2 in the center of Malaga.

It is located on the 10th floor, the top floor of the building, and offers panoramic views of the sea, the mountains and the city that will not leave you indifferent.

It is distributed in 4 bedrooms and 3 bathrooms, one of the bedrooms with an en-suite bathroom and Jacuzzi. The dining room is characterized by its spaciousness and luminosity. It has a full kitchen. The penthouse has large windows that open onto a very large balcony that offers unique views of the city.