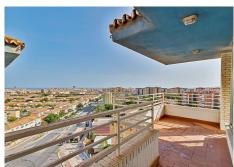

## ATICO 4 DORMITORIOS 3 BAÑOS IN MÁLAGA CENTRO

Málaga Centro

REF# V4165546 730.000 €

DORM. BAÑOS CONS.
4 3 244 m²

Exclusive penthouse of 244 m2 in the center of Malaga.

It is located on the 10th floor, the top floor of the building, and offers panoramic views of the sea, the mountains and the city that will not leave you indifferent.

It is distributed in 4 bedrooms and 3 bathrooms, one of the bedrooms with an en-suite bathroom and Jacuzzi. The dining room is characterized by its spaciousness and luminosity. It has a full kitchen. The penthouse has large windows that open onto a very large balcony that offers unique views of the city.