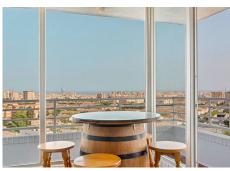

## ATICO 4 DORMITORIOS 3 BAÑOS IN MÁLAGA CENTRO

Málaga Centro

REF# V4165546 730.000 €

DORM. BAÑOS CONS.
4 3 244 m²

Exclusive penthouse of 244 m2 in the center of Malaga.

It is located on the 10th floor, the top floor of the building, and offers panoramic views of the sea, the mountains and the city that will not leave you indifferent.