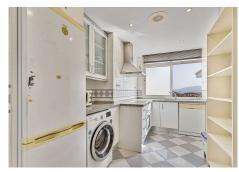

It is distributed in 4 bedrooms and 3 bathrooms, one of the bedrooms with an en-suite bathroom and Jacuzzi. The dining room is characterized by its spaciousness and luminosity. It has a full kitchen. The penthouse has large windows that open onto a very large balcony that offers unique views of the city.