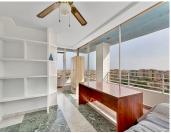

## ATICO 4 DORMITORIOS 3 BAÑOS IN MÁLAGA CENTRO

Málaga Centro

REF# V4165546 730.000 €

DORM. BAÑOS CONS.
4 3 244 m²

Exclusive penthouse of 244 m2 in the center of Malaga.

It is located on the 10th floor, the top floor of the building, and offers panoramic views of the sea, the mountains and the city that will not leave you indifferent.

It is distributed in 4 bedrooms and 3 bathrooms, one of the bedrooms with an en-suite bathroom and Jacuzzi. The dining room is characterized by its spaciousness and luminosity. It has a full kitchen. The penthouse has large windows that open onto a very large balcony that offers unique views of the city.