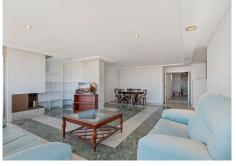

It is distributed in 4 bedrooms and 3 bathrooms, one of the bedrooms with an en-suite bathroom and Jacuzzi. The dining room is characterized by its spaciousness and luminosity. It has a full kitchen. The penthouse has large windows that open onto a very large balcony that offers unique views of the city.