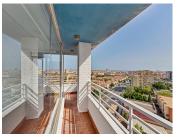

## ATICO 4 DORMITORIOS 3 BAÑOS IN MÁLAGA CENTRO

Málaga Centro

REF# V4165546 730.000 €

DORM. BAÑOS CONS.
4 3 244 m²

Exclusive penthouse of 244 m2 in the center of Malaga.

It is located on the 10th floor, the top floor of the building, and offers panoramic views of the sea, the mountains and the city that will not leave you indifferent.

It is distributed in 4 bedrooms and 3 bathrooms, one of the bedrooms with an en-suite bathroom and Jacuzzi. The dining room is characterized by its spaciousness and luminosity. It has a full kitchen. The penthouse has large windows that open onto a very large balcony that offers unique views of the city.