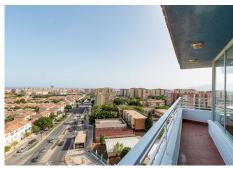

## ATICO 4 DORMITORIOS 3 BAÑOS IN MÁLAGA CENTRO

Málaga Centro

REF# V4165546 730.000 €

DORM. BAÑOS CONS.
4 3 244 m²

Exclusive penthouse of 244 m2 in the center of Malaga.

It is located on the 10th floor, the top floor of the building, and offers panoramic views of the sea, the mountains and the city that will not leave you indifferent.

It is distributed in 4 bedrooms and 3 bathrooms, one of the bedrooms with an en-suite bathroom and Jacuzzi. The dining room is characterized by its spaciousness and luminosity. It has a full kitchen. The penthouse has large windows that open onto a very large balcony that offers unique views of the city.