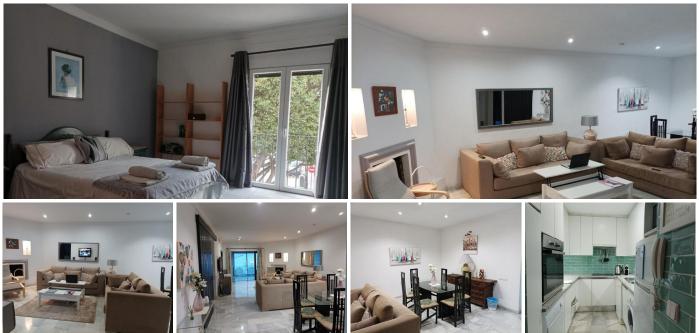

## REF# V4190848 639.984 €

| DORM. | BAÑOS | CONS.  | TERRACE |
|-------|-------|--------|---------|
| 2     | 2     | 156 m² | 10 m²   |

Spectacular 2 bedroom, 2 bathroom flat for sale in the heart of Puerto Banús. The flat offers beautiful views to the Antonio Banderas square with its shopping area and within walking distance to the Corte Ingles, trendy restaurants, luxury shops and the marina.

This extraordinary flat consists of two spacious bedrooms with two bathrooms. One of them in suite. Spacious living-dining room, fully equipped kitchen, closed terrace and parking space. The property has been built with excellent materials. Climalit PVC double glazed windows were installed for comfort and thermal insulation, it has high ceilings which gives a feeling of more space, marble floors and central AC. The building has a lift and underground parking spaces.