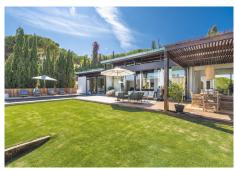

This totally refurbished villa on a very private plot is situated in the heart of Las Brisas and a short drive to the Los Naranjos Golf course, on an elevated south facing plot offering magical mountain & sea views. This property is perfect for families and golfers and for anyone that is looking for that special architectural experience. Offering a unique style and feeling to all other villas on the market with high vaulted ceilings in wood, modern windows, and curated decor. On the main level you have the master suite, 2 large guestroom suites and the Danespan/Puroform custom designed kitchen which naturally flows into the open plan dining room living room. On the lower level a light filled entrance hall leads to the state-of-the-art home cinema and a spacious multifunctional room comprising of gym exercise machines and pool table with access to the shaded courtyard. There are 2 additional bedrooms also with access to the internal courtyard and the 3rd room which can also be an office or an extra bedroom. The pool area is a tropical haven with its outdoor kitchen, pizza oven and spa style swimming pool. The villa also offers garage, underfloor heating/AC throughout and recently upgraded security features such as complete external HD CCTV