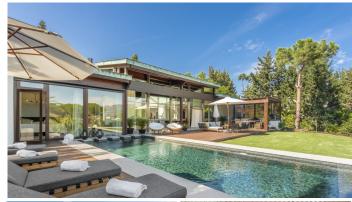

This totally refurbished villa on a very private plot is situated in the heart of Las Brisas and a short drive to the Los Naranjos Golf course, on an elevated south facing plot offering magical mountain & sea views. This property is perfect for families and golfers and for anyone that is looking for that special architectural experience. Offering a unique style and feeling to all other villas on the market with high vaulted ceilings in wood, modern windows, and curated decor. On the main level you have the master suite, 2 large guestroom suites and the Danespan/Puroform custom designed kitchen which naturally flows into the open plan dining room living room. On the lower level a light filled entrance hall leads to the state-of-the-art home cinema and a spacious multifunctional room comprising of gym exercise machines and pool table with access to the shaded courtyard. There are 2 additional bedrooms also with access to the internal courtyard and the 3rd room which can also be an office or an extra bedroom. The pool area is a tropical haven with its outdoor kitchen, pizza oven and spa style swimming pool. The villa also offers garage, underfloor heating/AC throughout and recently upgraded security features such as complete external HD CCTV