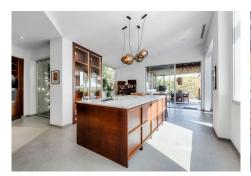

This totally refurbished villa on a very private plot is situated in the heart of Las Brisas and a short drive to the Los Naranjos Golf course, on an elevated south facing plot offering magical mountain & sea views. This property is perfect for families and golfers and for anyone that is looking for that special architectural experience. Offering a unique style and feeling to all other villas on the market with high vaulted ceilings in wood, modern windows, and curated decor. On the main level you have the master suite, 2 large guestroom suites and the Danespan/Puroform custom designed kitchen which naturally flows into the open plan dining room living room. On the lower level a light filled entrance hall leads to the state-of-the-art home cinema and a spacious multifunctional room comprising of gym exercise machines and pool table with access to the shaded courtyard. There are 2 additional bedrooms also with access to the internal courtyard and the 3rd room which can also be an office or an extra bedroom. The pool area is a tropical haven with its outdoor kitchen, pizza oven and spa style swimming pool. The villa also offers garage, underfloor heating/AC throughout and recently upgraded security features such as complete external HD CCTV