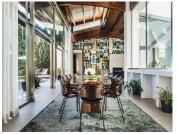

This totally refurbished villa on a very private plot is situated in the heart of Las Brisas and a short drive to the Los Naranjos Golf course, on an elevated south facing plot offering magical mountain & sea views. This property is perfect for families and golfers and for anyone that is looking for that special architectural experience. Offering a unique style and feeling to all other villas on the market with high vaulted ceilings in wood, modern windows, and curated decor. On the main level you have the master suite, 2 large guestroom suites and the Danespan/Puroform custom designed kitchen which naturally flows into the open plan dining room living room. On the lower level a light filled entrance hall leads to the state-of-the-art home cinema and a spacious multifunctional room comprising of gym exercise machines and pool table with access to the shaded courtyard. There are 2 additional bedrooms also with access to the internal courtyard and the 3rd room which can also be an office or an extra bedroom. The pool area is a tropical haven with its outdoor kitchen, pizza oven and spa style swimming pool. The villa also offers garage, underfloor heating/AC throughout and recently upgraded security features such as complete external HD CCTV