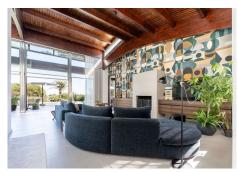

This totally refurbished villa on a very private plot is situated in the heart of Las Brisas and a short drive to the Los Naranjos Golf course, on an elevated south facing plot offering magical mountain & sea views. This property is perfect for families and golfers and for anyone that is looking for that special architectural experience. Offering a unique style and feeling to all other villas on the market with high vaulted ceilings in wood, modern windows, and curated decor. On the main level you have the master suite, 2 large guestroom suites and the Danespan/Puroform custom designed kitchen which naturally flows into the open plan dining room living room. On the lower level a light filled entrance hall leads to the state-of-the-art home cinema and a spacious multifunctional room comprising of gym exercise machines and pool table with access to the shaded courtyard. There are 2 additional bedrooms also with access to the internal courtyard and the 3rd room which can also be an office or an extra bedroom. The pool area is a tropical haven with its outdoor kitchen, pizza oven and spa style swimming pool. The villa also offers garage, underfloor heating/AC throughout and recently upgraded security features such as complete external HD CCTV