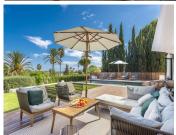

This totally refurbished villa on a very private plot is situated in the heart of Las Brisas and a short drive to the Los Naranjos Golf course, on an elevated south facing plot offering magical mountain & sea views. This property is perfect for families and golfers and for anyone that is looking for that special architectural experience. Offering a unique style and feeling to all other villas on the market with high vaulted ceilings in wood, modern windows, and curated decor. On the main level you have the master suite, 2 large guestroom suites and the Danespan/Puroform custom designed kitchen which naturally flows into the open plan dining room living room. On the lower level a light filled entrance hall leads to the state-of-the-art home cinema and a spacious multifunctional room comprising of gym exercise machines and pool table with access to the shaded courtyard. There are 2 additional bedrooms also with access to the internal courtyard and the 3rd room which can also be an office or an extra bedroom. The pool area is a tropical haven with its outdoor kitchen, pizza oven and spa style swimming pool. The villa also offers garage, underfloor heating/AC throughout and recently upgraded security features such as complete external HD CCTV