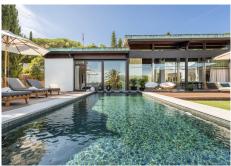

This totally refurbished villa on a very private plot is situated in the heart of Las Brisas and a short drive to the Los Naranjos Golf course, on an elevated south facing plot offering magical mountain & sea views. This property is perfect for families and golfers and for anyone that is looking for that special architectural experience. Offering a unique style and feeling to all other villas on the market with high vaulted ceilings in wood, modern windows, and curated decor. On the main level you have the master suite, 2 large guestroom suites and the Danespan/Puroform custom designed kitchen which naturally flows into the open plan dining room living room. On the lower level a light filled entrance hall leads to the state-of-the-art home cinema and a spacious multifunctional room comprising of gym exercise machines and pool table with access to the shaded courtyard. There are 2 additional bedrooms also with access to the internal courtyard and the 3rd room which can also be an office or an extra bedroom. The pool area is a tropical haven with its outdoor kitchen, pizza oven and spa style swimming pool. The villa also offers garage, underfloor heating/AC throughout and recently upgraded security features such as complete external HD CCTV