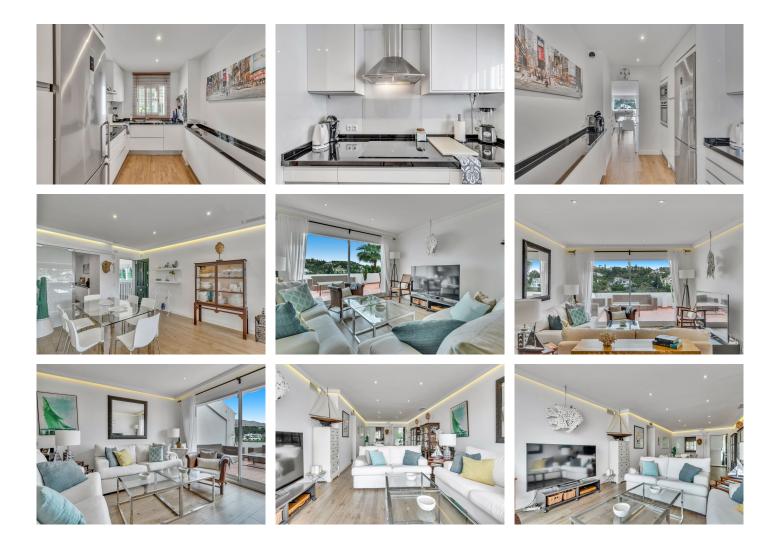

Upon entering the property, the first thing you will notice is its spacious living and dining room, which offers direct access to a large private terrace, perfect for enjoying a lunch, or just relaxing on a sunny day. It also has a fully equipped kitchen with modern appliances and plenty of storage space.

The apartment has three bright and spacious bedrooms, each with built-in closets and windows. The master bedroom has direct access to the terrace and its own en-suite bathroom. The apartment has a second bathroom for the other two bedrooms.