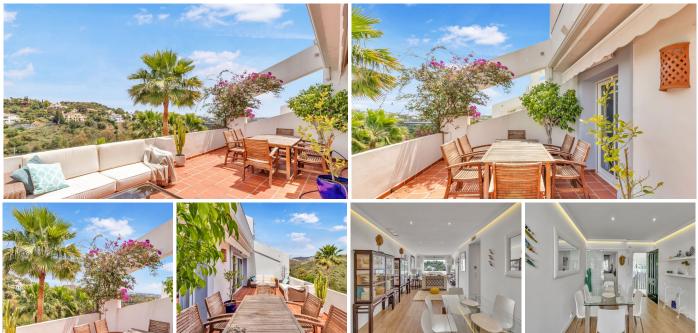

## REF# V4300183 500.000 €

| DORM. | BAÑOS | CONS.  | TERRACE |
|-------|-------|--------|---------|
| 3     | 2     | 118 m² | 37 m²   |

We present you this stunning apartment located in one of the most exclusive areas of the Costa del Sol, with panoramic views to the golf course and the Concha mountain.

Upon entering the property, the first thing you will notice is its spacious living and dining room, which offers direct access to a large private terrace, perfect for enjoying a lunch, or just relaxing on a sunny day. It also has a fully equipped kitchen with modern appliances and plenty of storage space.

Located in an upscale residential area on the Costa del Sol, this apartment is in a quiet and secure environment, perfect for those seeking privacy and exclusivity. In addition, it is close to the Westing spa, the best golf courses on the Costa del Sol, restaurants and stores in the area, making it an ideal place to enjoy the Mediterranean lifestyle.