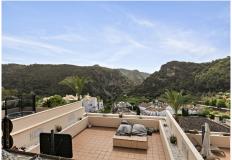

## ADOSADO 4 DORMITORIOS 4.5 BAÑOS IN BENAHAVÍS

Benahavís

REF# V4175326 **549.000** €

 DORM.
 BAÑOS
 CONS.
 TERRACE

 4
 4.5
 225 m²
 109 m²

The only available front line townhouse with large elevated terrace in El Casar, one of the most sought after urbanisations within Benahavis village, with its ideal location just a few minutes' walk to all kinds of amenities and slightly elevated giving it unbeatable views to the valley and mountains, as well as including gym, spa, indoor heated pool and three outdoor pools with gardens included in the community.

This spacious and bright house is distributed over 3 floors; on the ground floor (73m2 + terrace), we find a guest toilet, recently renovated open plan kitchen leading to the dining room and living room with cassette fireplace and access to a terrace of approximately 100m2. On the first floor (84m2), there are 3 bedrooms, all with en-suite bathrooms and fitted wardrobes. In the basement (93m2), there is a fourth bedroom (currently used as an office) with an exterior window and en-suite bathroom, private gym (easily converted into a games room or 5th bedroom) and laundry and storage room. The property includes private covered parking.