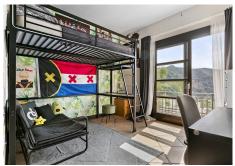

This spacious and bright house is distributed over 3 floors; on the ground floor (73m2 + terrace), we find a guest toilet, recently renovated open plan kitchen leading to the dining room and living room with cassette fireplace and access to a terrace of approximately 100m2. On the first floor (84m2), there are 3 bedrooms, all with en-suite bathrooms and fitted wardrobes. In the basement (93m2), there is a fourth bedroom (currently used as an office) with an exterior window and en-suite bathroom, private gym (easily converted into a games room or 5th bedroom) and laundry and storage room. The property includes private covered parking.