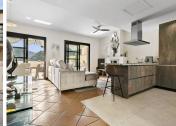

This spacious and bright house is distributed over 3 floors; on the ground floor (73m2 + terrace), we find a guest toilet, recently renovated open plan kitchen leading to the dining room and living room with cassette fireplace and access to a terrace of approximately 100m2. On the first floor (84m2), there are 3 bedrooms, all with en-suite bathrooms and fitted wardrobes. In the basement (93m2), there is a fourth bedroom (currently used as an office) with an exterior window and en-suite bathroom, private gym (easily converted into a games room or 5th bedroom) and laundry and storage room. The property includes private covered parking.