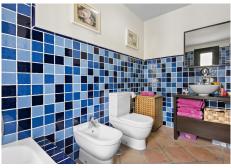

This spacious and bright house is distributed over 3 floors; on the ground floor (73m2 + terrace), we find a guest toilet, recently renovated open plan kitchen leading to the dining room and living room with cassette fireplace and access to a terrace of approximately 100m2. On the first floor (84m2), there are 3 bedrooms, all with en-suite bathrooms and fitted wardrobes. In the basement (93m2), there is a fourth bedroom (currently used as an office) with an exterior window and en-suite bathroom, private gym (easily converted into a games room or 5th bedroom) and laundry and storage room. The property includes private covered parking.