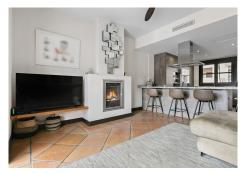

This spacious and bright house is distributed over 3 floors; on the ground floor (73m2 + terrace), we find a guest toilet, recently renovated open plan kitchen leading to the dining room and living room with cassette fireplace and access to a terrace of approximately 100m2. On the first floor (84m2), there are 3 bedrooms, all with en-suite bathrooms and fitted wardrobes. In the basement (93m2), there is a fourth bedroom (currently used as an office) with an exterior window and en-suite bathroom, private gym (easily converted into a games room or 5th bedroom) and laundry and storage room. The property includes private covered parking.