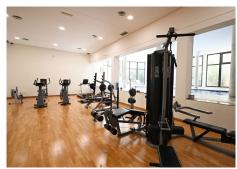

## ADOSADO 4 DORMITORIOS 4.5 BAÑOS IN BENAHAVÍS

Benahavís

REF# V4175326 **549.000** €

 DORM.
 BAÑOS
 CONS.
 TERRACE

 4
 4.5
 225 m²
 109 m²

The only available front line townhouse with large elevated terrace in El Casar, one of the most sought after urbanisations within Benahavis village, with its ideal location just a few minutes' walk to all kinds of amenities and slightly elevated giving it unbeatable views to the valley and mountains, as well as including gym, spa, indoor heated pool and three outdoor pools with gardens included in the community.

This spacious and bright house is distributed over 3 floors; on the ground floor (73m2 + terrace), we find a guest toilet, recently renovated open plan kitchen leading to the dining room and living room with cassette fireplace and access to a terrace of approximately 100m2. On the first floor (84m2), there are 3 bedrooms, all with en-suite bathrooms and fitted wardrobes. In the basement (93m2), there is a fourth bedroom (currently used as an office) with an exterior window and en-suite bathroom, private gym (easily converted into a games room or 5th bedroom) and laundry and storage room. The property includes private covered parking.