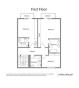

This spacious and bright house is distributed over 3 floors; on the ground floor (73m2 + terrace), we find a guest toilet, recently renovated open plan kitchen leading to the dining room and living room with cassette fireplace and access to a terrace of approximately 100m2. On the first floor (84m2), there are 3 bedrooms, all with en-suite bathrooms and fitted wardrobes. In the basement (93m2), there is a fourth bedroom (currently used as an office) with an exterior window and en-suite bathroom, private gym (easily converted into a games room or 5th bedroom) and laundry and storage room. The property includes private covered parking.