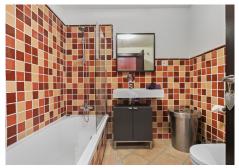

This spacious and bright house is distributed over 3 floors; on the ground floor (73m2 + terrace), we find a guest toilet, recently renovated open plan kitchen leading to the dining room and living room with cassette fireplace and access to a terrace of approximately 100m2. On the first floor (84m2), there are 3 bedrooms, all with en-suite bathrooms and fitted wardrobes. In the basement (93m2), there is a fourth bedroom (currently used as an office) with an exterior window and en-suite bathroom, private gym (easily converted into a games room or 5th bedroom) and laundry and storage room. The property includes private covered parking.