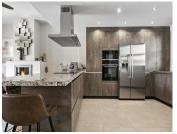

This spacious and bright house is distributed over 3 floors; on the ground floor (73m2 + terrace), we find a guest toilet, recently renovated open plan kitchen leading to the dining room and living room with cassette fireplace and access to a terrace of approximately 100m2. On the first floor (84m2), there are 3 bedrooms, all with en-suite bathrooms and fitted wardrobes. In the basement (93m2), there is a fourth bedroom (currently used as an office) with an exterior window and en-suite bathroom, private gym (easily converted into a games room or 5th bedroom) and laundry and storage room. The property includes private covered parking.