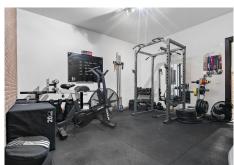

This spacious and bright house is distributed over 3 floors; on the ground floor (73m2 + terrace), we find a guest toilet, recently renovated open plan kitchen leading to the dining room and living room with cassette fireplace and access to a terrace of approximately 100m2. On the first floor (84m2), there are 3 bedrooms, all with en-suite bathrooms and fitted wardrobes. In the basement (93m2), there is a fourth bedroom (currently used as an office) with an exterior window and en-suite bathroom, private gym (easily converted into a games room or 5th bedroom) and laundry and storage room. The property includes private covered parking.