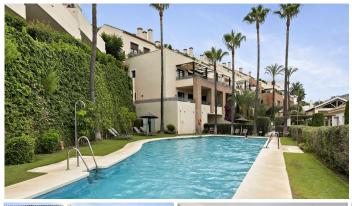

## ADOSADO 4 DORMITORIOS 4.5 BAÑOS IN BENAHAVÍS

Benahavís

REF# V4175326 **549.000** €

 DORM.
 BAÑOS
 CONS.
 TERRACE

 4
 4.5
 225 m²
 109 m²

The only available front line townhouse with large elevated terrace in El Casar, one of the most sought after urbanisations within Benahavis village, with its ideal location just a few minutes' walk to all kinds of amenities and slightly elevated giving it unbeatable views to the valley and mountains, as well as including gym, spa, indoor heated pool and three outdoor pools with gardens included in the community.