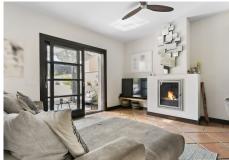

This spacious and bright house is distributed over 3 floors; on the ground floor (73m2 + terrace), we find a guest toilet, recently renovated open plan kitchen leading to the dining room and living room with cassette fireplace and access to a terrace of approximately 100m2. On the first floor (84m2), there are 3 bedrooms, all with en-suite bathrooms and fitted wardrobes. In the basement (93m2), there is a fourth bedroom (currently used as an office) with an exterior window and en-suite bathroom, private gym (easily converted into a games room or 5th bedroom) and laundry and storage room. The property includes private covered parking.