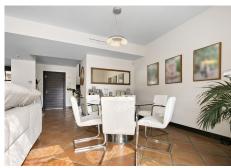

This spacious and bright house is distributed over 3 floors; on the ground floor (73m2 + terrace), we find a guest toilet, recently renovated open plan kitchen leading to the dining room and living room with cassette fireplace and access to a terrace of approximately 100m2. On the first floor (84m2), there are 3 bedrooms, all with en-suite bathrooms and fitted wardrobes. In the basement (93m2), there is a fourth bedroom (currently used as an office) with an exterior window and en-suite bathroom, private gym (easily converted into a games room or 5th bedroom) and laundry and storage room. The property includes private covered parking.