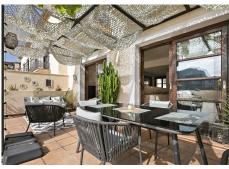

This spacious and bright house is distributed over 3 floors; on the ground floor (73m2 + terrace), we find a guest toilet, recently renovated open plan kitchen leading to the dining room and living room with cassette fireplace and access to a terrace of approximately 100m2. On the first floor (84m2), there are 3 bedrooms, all with en-suite bathrooms and fitted wardrobes. In the basement (93m2), there is a fourth bedroom (currently used as an office) with an exterior window and en-suite bathroom, private gym (easily converted into a games room or 5th bedroom) and laundry and storage room. The property includes private covered parking.