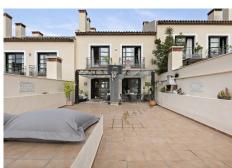

## ADOSADO 4 DORMITORIOS 4.5 BAÑOS IN BENAHAVÍS

Benahavís

REF# V4175326 **549.000** €

 DORM.
 BAÑOS
 CONS.
 TERRACE

 4
 4.5
 225 m²
 109 m²

The only available front line townhouse with large elevated terrace in El Casar, one of the most sought after urbanisations within Benahavis village, with its ideal location just a few minutes' walk to all kinds of amenities and slightly elevated giving it unbeatable views to the valley and mountains, as well as including gym, spa, indoor heated pool and three outdoor pools with gardens included in the community.

This spacious and bright house is distributed over 3 floors; on the ground floor (73m2 + terrace), we find a guest toilet, recently renovated open plan kitchen leading to the dining room and living room with cassette fireplace and access to a terrace of approximately 100m2. On the first floor (84m2), there are 3 bedrooms, all with en-suite bathrooms and fitted wardrobes. In the basement (93m2), there is a fourth bedroom (currently used as an office) with an exterior window and en-suite bathroom, private gym (easily converted into a games room or 5th bedroom) and laundry and storage room. The property includes private covered parking.