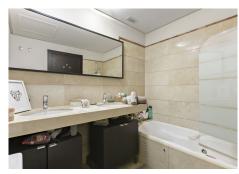

This spacious and bright house is distributed over 3 floors; on the ground floor (73m2 + terrace), we find a guest toilet, recently renovated open plan kitchen leading to the dining room and living room with cassette fireplace and access to a terrace of approximately 100m2. On the first floor (84m2), there are 3 bedrooms, all with en-suite bathrooms and fitted wardrobes. In the basement (93m2), there is a fourth bedroom (currently used as an office) with an exterior window and en-suite bathroom, private gym (easily converted into a games room or 5th bedroom) and laundry and storage room. The property includes private covered parking.