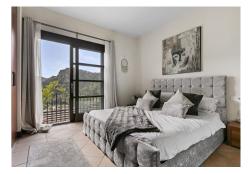

This spacious and bright house is distributed over 3 floors; on the ground floor (73m2 + terrace), we find a guest toilet, recently renovated open plan kitchen leading to the dining room and living room with cassette fireplace and access to a terrace of approximately 100m2. On the first floor (84m2), there are 3 bedrooms, all with en-suite bathrooms and fitted wardrobes. In the basement (93m2), there is a fourth bedroom (currently used as an office) with an exterior window and en-suite bathroom, private gym (easily converted into a games room or 5th bedroom) and laundry and storage room. The property includes private covered parking.