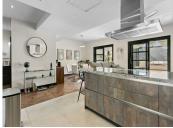

This spacious and bright house is distributed over 3 floors; on the ground floor (73m2 + terrace), we find a guest toilet, recently renovated open plan kitchen leading to the dining room and living room with cassette fireplace and access to a terrace of approximately 100m2. On the first floor (84m2), there are 3 bedrooms, all with en-suite bathrooms and fitted wardrobes. In the basement (93m2), there is a fourth bedroom (currently used as an office) with an exterior window and en-suite bathroom, private gym (easily converted into a games room or 5th bedroom) and laundry and storage room. The property includes private covered parking.