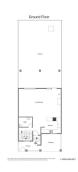

This spacious and bright house is distributed over 3 floors; on the ground floor (73m2 + terrace), we find a guest toilet, recently renovated open plan kitchen leading to the dining room and living room with cassette fireplace and access to a terrace of approximately 100m2. On the first floor (84m2), there are 3 bedrooms, all with en-suite bathrooms and fitted wardrobes. In the basement (93m2), there is a fourth bedroom (currently used as an office) with an exterior window and en-suite bathroom, private gym (easily converted into a games room or 5th bedroom) and laundry and storage room. The property includes private covered parking.