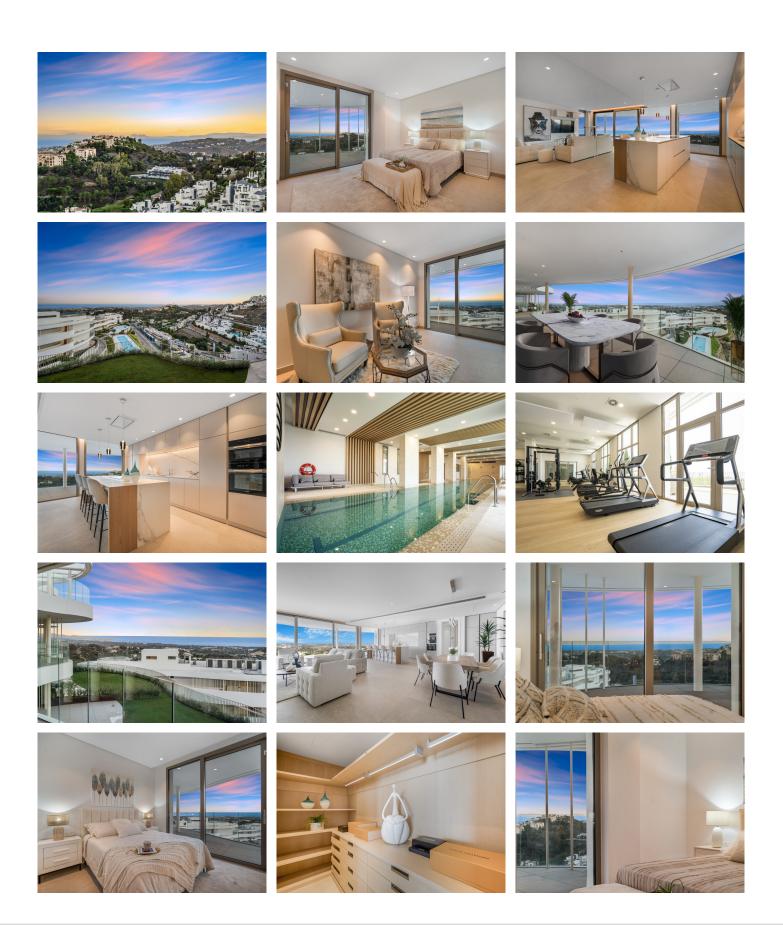

## APARTAMENTO DE LA PLANTA MEDIA 3 DORMITORIOS 3.5 BAÑOS IN BENAHAVÍS

Benahavís

REF# V4400107 2.895.000 €

| DORM. | BAÑOS | CONS.  | TERRACE |
|-------|-------|--------|---------|
| 3     | 3.5   | 328 m² | 86 m²   |

Luxury three bedroom apartment located in the brand new exclusive community The View. This award winning gated community is located in an elevated position above Marbella's famous Golf Valley, in the hills of Benahavís with incredible panoramic views which stretches to the Mediterranean sea and beyond; and is only ten minutes drive to San Pedro and fifteen minutes to Puerto Banús. There is a full range of amenities available to owners including 24hr security, concierge service, health club with full spa, gym, indoor and outdoor pools, lush gardens and more. A property designed to optimize natural light with the highest quality materials and fixtures. Upon entering the property you have a spacious open plan living and dining area; open plan fully fitted kitchen with top of the range appliances; two master suites with access to the terrace; a guest suite; guest toilet; laundry room; and a multi purpose space which could be used as a home office. All rooms give access to the large terrace which boasts panoramic views. Other features include hot and cold air condition, underfloor heating throughout, two private parking space and two store rooms. An incredible property perfect for year round living or a holiday home.

Furniture is available by separate negotiation but please note, the terrace furniture has since been removed.