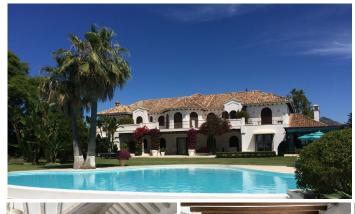

## CASA 8 DORMITORIOS 7 BAÑOS IN GUADALMINA BAJA

Guadalmina Baja

REF# V4330189 11.900.000 €

| DORM. | BAÑOS | CONS.   | PARCELA | TERRACE |
|-------|-------|---------|---------|---------|
| 8     | 7     | 1840 m² | 5627 m² | 138 m²  |

Welcome to this stunning beachfront villa! This Mediterranean-style retreat combines luxury, comfort and ample space in an exceptional location.

The villa has 8 bedrooms and 7 bathrooms, ensuring space and comfort for all residents. Situated on a spacious 5,627 square meter plot, this property offers privacy and outdoor space. The constructed area of 1,840 square meters is distributed over two floors, carefully designed to maximize functionality and beauty. Upon entering, you will be captivated by the charm and elegance of the country-style interior. The basement not only houses a large garage for 10 cars, but also a comfortable bedroom with a private bathroom for staff. The master bedroom is a refuge in itself. Enjoy ultimate luxury and privacy as you prepare for the day or relax at night.

The lush gardens and diverse outdoor spaces are designed for relaxation and enjoyment. Dive into the spectacular pool, enjoy the warm Mediterranean sun on the spacious terrace or host unforgettable meetings in the beautiful gardens. The villa combines a quiet and exclusive environment with easy access