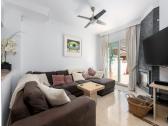

The house is equipped with air conditioning hot and cold ensuring a pleasant climate in all seasons. There is also a multi-purpose room in the basement, ideal for use as a games room or home cinema.

The main living room has a cosy fireplace, perfect for the colder months of the year. The marble floors add a touch of elegance to the entire property. In addition, the house has a large terrace of 20m², from where you can enjoy sea and mountain views and a solarium with beautiful views.