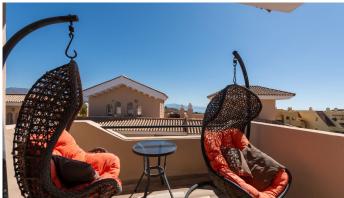

The house is equipped with air conditioning hot and cold ensuring a pleasant climate in all seasons. There is also a multi-purpose room in the basement, ideal for use as a games room or home cinema.

The main living room has a cosy fireplace, perfect for the colder months of the year. The marble floors add a touch of elegance to the entire property. In addition, the house has a large terrace of 20m², from where you can enjoy sea and mountain views and a solarium with beautiful views.