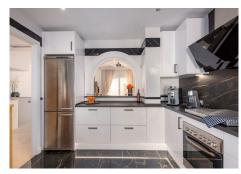

The house is equipped with air conditioning hot and cold ensuring a pleasant climate in all seasons. There is also a multi-purpose room in the basement, ideal for use as a games room or home cinema.

The main living room has a cosy fireplace, perfect for the colder months of the year. The marble floors add a touch of elegance to the entire property. In addition, the house has a large terrace of 20m², from where you can enjoy sea and mountain views and a solarium with beautiful views.