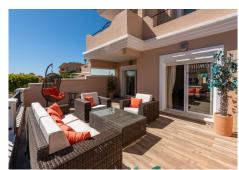

## ADOSADO 3 DORMITORIOS 2 BAÑOS IN MANILVA

Manilva

REF# V4775956 403.000 €

DORM. BAÑOS CONS. TERRACE 3 2  $256 \text{ m}^2$   $30 \text{ m}^2$ 

This stunning townhouse is located in the exclusive urbanisation of VIZCARONDA, in Manilva, Malaga. With a constructed area of 150m², this property offers ample interior spaces in a privileged, secure and very quiet location.

The house is equipped with air conditioning hot and cold ensuring a pleasant climate in all seasons. There is also a multi-purpose room in the basement, ideal for use as a games room or home cinema.

The main living room has a cosy fireplace, perfect for the colder months of the year. The marble floors add a touch of elegance to the entire property. In addition, the house has a large terrace of 20m², from where you can enjoy sea and mountain views and a solarium with beautiful views.

The urbanisation has several communal swimming pools, perfect for cooling off during the summer months. In addition, the property includes a garage and storage room.

This townhouse is in excellent condition and is located in a gated community, which guarantees maximum security and privacy. Furthermore, it is located close to a wide variety of services and amenities, such as shops, restaurants and public transport. It is also close to playgrounds and the beach, making it the ideal choice for families with children. Don't miss the opportunity to live in this wonderful property!