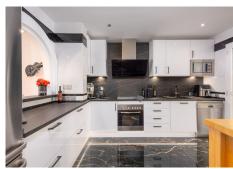

The house is equipped with air conditioning hot and cold ensuring a pleasant climate in all seasons. There is also a multi-purpose room in the basement, ideal for use as a games room or home cinema.

The main living room has a cosy fireplace, perfect for the colder months of the year. The marble floors add a touch of elegance to the entire property. In addition, the house has a large terrace of 20m², from where you can enjoy sea and mountain views and a solarium with beautiful views.