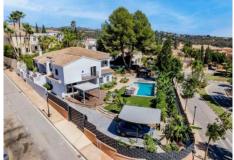

## CASA 5 DORMITORIOS 5 BAÑOS IN ELVIRIA

© Elviria

REF# V4442725 2.600.000 €

| DORM. | BAÑOS | CONS.  | PARCELA | TERRACE |
|-------|-------|--------|---------|---------|
| 5     | 5     | 456 m² | 1106 m² | 100 m²  |

This elegant ideally located 5 bedroom villa has recently been completely renovated, located in a quiet area of Elviria, surrounded by nature and close to services only 600 meters to the commercial center. The property is spread over 2 floors, on the entrance you will find a fully equipped modern kitchen with a breakfast table and access to the terrace. Open plan living room with fireplace and open dining room which continues to a beautiful terrace with panoramic and partial sea views.

There are also 3 bedrooms on this floor with a shared bathroom and guest toilet.

Up to garden level, 2 further bedrooms, both with en-suite bathrooms and access to the garden from the terrace. On the other side of the terrace, right next to one of the bedrooms, there is an elegant modern electric pergola that offers more outdoor space that can be used all year round. Above the beautifully manicured garden and large pool area is a gazebo with a full dining and barbeque area. It includes parking for 2 cars in the drive and additional cars on the drive. Located in the Elviria area, walking distance to shops, bars, dining establishments, key amenities, splendid beaches and golf and other leisure activities, it offers all the ingredients of a classic Spanish dream resort. Just a short drive to some of Marbella's most stunning beaches. The town of Marbella is approximately 10 minutes by car and motorway in both