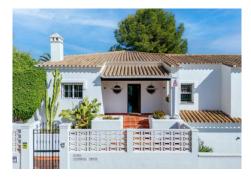

## CASA 5 DORMITORIOS 5 BAÑOS IN ELVIRIA

© Elviria

REF# V4442725 2.600.000 €

| DORM. | BAÑOS | CONS.  | PARCELA | TERRACE |
|-------|-------|--------|---------|---------|
| 5     | 5     | 456 m² | 1106 m² | 100 m²  |

This elegant ideally located 5 bedroom villa has recently been completely renovated, located in a quiet area of Elviria, surrounded by nature and close to services only 600 meters to the commercial center. The property is spread over 2 floors, on the entrance you will find a fully equipped modern kitchen with a breakfast table and access to the terrace. Open plan living room with fireplace and open dining room which continues to a beautiful terrace with panoramic and partial sea views.