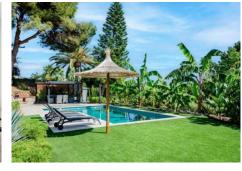

There are also 3 bedrooms on this floor with a shared bathroom and guest toilet.

Up to garden level, 2 further bedrooms, both with en-suite bathrooms and access to the garden from the terrace. On the other side of the terrace, right next to one of the bedrooms, there is an elegant modern electric pergola that offers more outdoor space that can be used all year round. Above the beautifully manicured garden and large pool area is a gazebo with a full dining and barbeque area. It includes parking for 2 cars in the drive and additional cars on the drive. Located in the Elviria area, walking distance to shops, bars, dining establishments, key amenities, splendid beaches and golf and other leisure activities, it offers all the ingredients of a classic Spanish dream resort. Just a short drive to some of Marbella's most stunning beaches. The town of Marbella is approximately 10 minutes by car and motorway in both