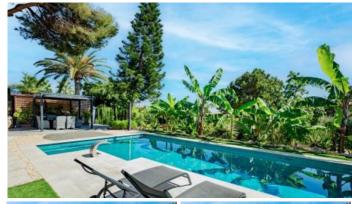

There are also 3 bedrooms on this floor with a shared bathroom and guest toilet.

Up to garden level, 2 further bedrooms, both with en-suite bathrooms and access to the garden from the terrace. On the other side of the terrace, right next to one of the bedrooms, there is an elegant modern electric pergola that offers more outdoor space that can be used all year round. Above the beautifully manicured garden and large pool area is a gazebo with a full dining and barbeque area. It includes parking for 2 cars in the drive and additional cars on the drive. Located in the Elviria area, walking distance to shops, bars, dining establishments, key amenities, splendid beaches and golf and other leisure activities, it offers all the ingredients of a classic Spanish dream resort. Just a short drive to some of Marbella's most stunning beaches. The town of Marbella is approximately 10 minutes by car and motorway in both