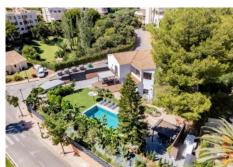

## CASA 5 DORMITORIOS 5 BAÑOS IN ELVIRIA

© Elviria

REF# V4442725 2.600.000 €

| DORM. | BAÑOS | CONS.  | PARCELA | TERRACE |
|-------|-------|--------|---------|---------|
| 5     | 5     | 456 m² | 1106 m² | 100 m²  |

This elegant ideally located 5 bedroom villa has recently been completely renovated, located in a quiet area of Elviria, surrounded by nature and close to services only 600 meters to the commercial center. The property is spread over 2 floors, on the entrance you will find a fully equipped modern kitchen with a breakfast table and access to the terrace. Open plan living room with fireplace and open dining room which continues to a beautiful terrace with panoramic and partial sea views.

There are also 3 bedrooms on this floor with a shared bathroom and guest toilet.

Up to garden level, 2 further bedrooms, both with en-suite bathrooms and access to the garden from the terrace. On the other side of the terrace, right next to one of the bedrooms, there is an elegant modern electric pergola that offers more outdoor space that can be used all year round. Above the beautifully manicured garden and large pool area is a gazebo with a full dining and barbeque area. It includes parking for 2 cars in the drive and additional cars on the drive. Located in the Elviria area, walking distance to shops, bars, dining establishments, key amenities, splendid beaches and golf and other leisure activities, it offers all the ingredients of a classic Spanish dream resort. Just a short drive to some of Marbella's most stunning beaches. The town of Marbella is approximately 10 minutes by car and motorway in both