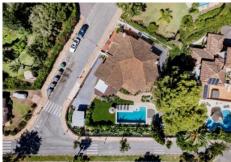

## CASA 5 DORMITORIOS 5 BAÑOS IN ELVIRIA

© Elviria

REF# V4442725 2.600.000 €

| DORM. | BAÑOS | CONS.  | PARCELA | TERRACE |
|-------|-------|--------|---------|---------|
| 5     | 5     | 456 m² | 1106 m² | 100 m²  |

There are also 3 bedrooms on this floor with a shared bathroom and guest toilet.

Up to garden level, 2 further bedrooms, both with en-suite bathrooms and access to the garden from the terrace. On the other side of the terrace, right next to one of the bedrooms, there is an elegant modern electric pergola that offers more outdoor space that can be used all year round. Above the beautifully manicured garden and large pool area is a gazebo with a full dining and barbeque area. It includes parking for 2 cars in the drive and additional cars on the drive. Located in the Elviria area, walking distance to shops, bars, dining establishments, key amenities, splendid beaches and golf and other leisure activities, it offers all the ingredients of a classic Spanish dream resort. Just a short drive to some of Marbella's most stunning beaches. The town of Marbella is approximately 10 minutes by car and motorway in both