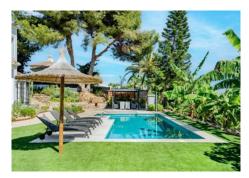

There are also 3 bedrooms on this floor with a shared bathroom and guest toilet.

Up to garden level, 2 further bedrooms, both with en-suite bathrooms and access to the garden from the terrace. On the other side of the terrace, right next to one of the bedrooms, there is an elegant modern electric pergola that offers more outdoor space that can be used all year round. Above the beautifully manicured garden and large pool area is a gazebo with a full dining and barbeque area. It includes parking for 2 cars in the drive and additional cars on the drive. Located in the Elviria area, walking distance to shops, bars, dining establishments, key amenities, splendid beaches and golf and other leisure activities, it offers all the ingredients of a classic Spanish dream resort. Just a short drive to some of Marbella's most stunning beaches. The town of Marbella is approximately 10 minutes by car and motorway in both