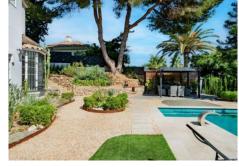

This elegant ideally located 5 bedroom villa has recently been completely renovated, located in a quiet area of Elviria, surrounded by nature and close to services only 600 meters to the commercial center. The property is spread over 2 floors, on the entrance you will find a fully equipped modern kitchen with a breakfast table and access to the terrace. Open plan living room with fireplace and open dining room which continues to a beautiful terrace with panoramic and partial sea views.

There are also 3 bedrooms on this floor with a shared bathroom and guest toilet.

Up to garden level, 2 further bedrooms, both with en-suite bathrooms and access to the garden from the terrace. On the other side of the terrace, right next to one of the bedrooms, there is an elegant modern electric pergola that offers more outdoor space that can be used all year round. Above the beautifully manicured garden and large pool area is a gazebo with a full dining and barbeque area. It includes parking for 2 cars in the drive and additional cars on the drive. Located in the Elviria area, walking distance to shops, bars, dining establishments, key amenities, splendid beaches and golf and other leisure activities, it offers all the ingredients of a classic Spanish dream resort. Just a short drive to some of Marbella's most stunning beaches. The town of Marbella is approximately 10 minutes by car and motorway in both