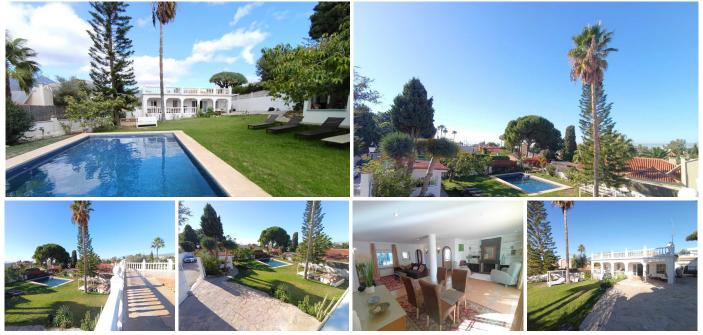

Welcome to this charming semi-detached villa located in the prestigious Real Panorama urbanization. This unique property offers an exclusive lifestyle and convenience in a privileged environment.

With three bedrooms and three bathrooms, all distributed on one floor, this villa guarantees a spacious and functional design. Every detail has been carefully considered to provide comfort and luxury to its residents.

Located on a generous plot of 1000 square meters, with a construction of 256 square meters, this semidetached villa offers spaciousness and privacy. In addition, it has a 60 square meter basement, providing additional space to suit your individual needs.

The location of this property is exceptional, just 5 minutes walk from the beach and just 3 minutes from the center of Marbella. The proximity to La Cañada and other strategic addresses makes this villa an ideal

starting point to explore everything the region has to offer.

The property includes an open garage, providing secure space for your vehicles and additional storage. In addition, the possibility of building a second floor is offered, allowing the customization and expansion of the villa according to your preferences.