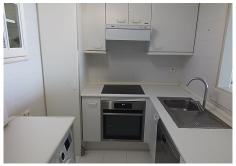

The kitchen is fully equipped with state-of-the-art appliances,

The apartment consists of three bedrooms and two bathrooms, one of them en suite, all with built-in wardrobes, also has a private parking place is the building. From the master bedroom, the living room and the private terrace the views of the sea and the port are stunning, it is the perfect place to enjoy a cup of coffee in the morning or a glass of wine in the evening.