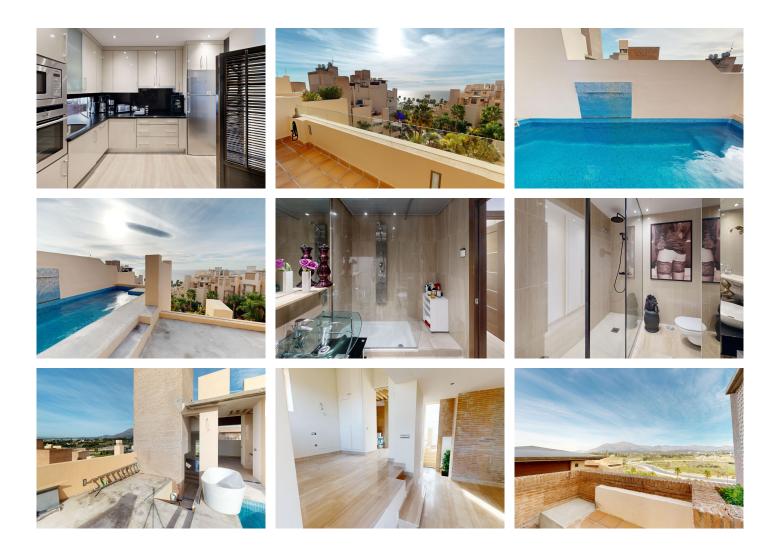

## REF# V4669213 849.000 €

| DORM. | BAÑOS | CONS.  | TERRACE |
|-------|-------|--------|---------|
| 3     | 3     | 148 m² | 131 m²  |

Beachfront luxury penthouse in Bahia de la Plata

This stunning duplex penthouse is located in the prestigious Bahia de la Plata complex in Estepona, situated on the front line beach, with direct access to the beach and its promenade. The total built area is 279 m<sup>2</sup>, with an interior space of 148 m<sup>2</sup> and a terrace of 38 m<sup>2</sup>. The apartment features a rooftop terrace with a private pool, providing a unique space for comfortable living.

The property includes an ample living area, a fully fitted and equipped separate kitchen, 3 bedrooms, and 3 bathrooms. Built with high-quality materials, this property features marble floors with underfloor heating and a domotic system. The mirrored and marble walls and glass sink of the bathrooms, as well as the glossy kitchen in beige tones, add a touch of elegance to the design of the space.

WWW.VIVI-REALESTATE.COM WWW.VIVI-HOMES.COM

The first floor of the penthouse boasts 2 bedrooms with a shared bathroom and a terrace with beautiful views of the sea. The apartment also features a garage and a storage room included in the price. The Bahia de la Plata complex has elevator facilities and offers a range of amenities for residents to enjoy, including illuminated tropical gardens and 2 outdoor swimming pools for adults and children, a heated indoor pool, indoor gym, spa, covered padel court, and indoor space for social activities. The gated community provides a sense of security, with a 24-hour security service.

The location is truly exceptional, with direct access to the beach and walking distance to amenities, restaurants, transport links, Kempinski Hotel, and the upcoming Pacha luxury tourist complex. The beachside promenade leads to Estepona center in just a 15-minute walk. Additionally, the property is conveniently located for easy access to the centers of Estepona, Marbella, and Puerto Banús.