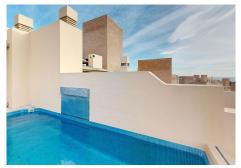

## REF# V4669213 849.000 €

| DORM. | BAÑOS | CONS.  | TERRACE |
|-------|-------|--------|---------|
| 3     | 3     | 148 m² | 131 m²  |

Beachfront luxury penthouse in Bahia de la Plata

This stunning duplex penthouse is located in the prestigious Bahia de la Plata complex in Estepona, situated on the front line beach, with direct access to the beach and its promenade. The total built area is 279 m<sup>2</sup>, with an interior space of 148 m<sup>2</sup> and a terrace of 38 m<sup>2</sup>. The apartment features a rooftop terrace with a private pool, providing a unique space for comfortable living.