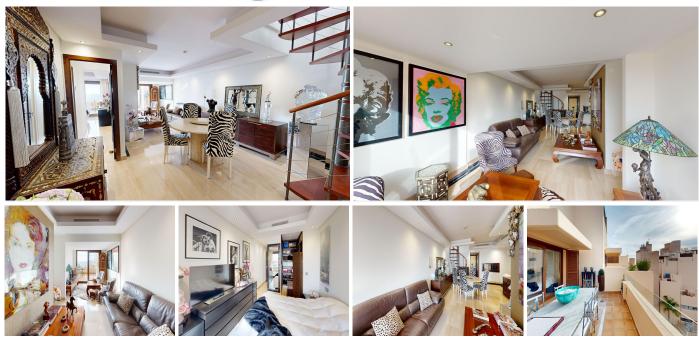

## REF# V4669213 849.000 €

| DORM. | BAÑOS | CONS.  | TERRACE |
|-------|-------|--------|---------|
| 3     | 3     | 148 m² | 131 m²  |

Beachfront luxury penthouse in Bahia de la Plata

This stunning duplex penthouse is located in the prestigious Bahia de la Plata complex in Estepona, situated on the front line beach, with direct access to the beach and its promenade. The total built area is 279 m<sup>2</sup>, with an interior space of 148 m<sup>2</sup> and a terrace of 38 m<sup>2</sup>. The apartment features a rooftop terrace with a private pool, providing a unique space for comfortable living.

The property includes an ample living area, a fully fitted and equipped separate kitchen, 3 bedrooms, and 3 bathrooms. Built with high-quality materials, this property features marble floors with underfloor heating and a domotic system. The mirrored and marble walls and glass sink of the bathrooms, as well as the glossy kitchen in beige tones, add a touch of elegance to the design of the space.

WWW.VIVI-REALESTATE.COM WWW.VIVI-HOMES.COM

The first floor of the penthouse boasts 2 bedrooms with a shared bathroom and a terrace with beautiful views of the sea. The apartment also features a garage and a storage room included in the price. The Bahia de la Plata complex has elevator facilities and offers a range of amenities for residents to enjoy, including illuminated tropical gardens and 2 outdoor swimming pools for adults and children, a heated indoor pool, indoor gym, spa, covered padel court, and indoor space for social activities. The gated community provides a sense of security, with a 24-hour security service.