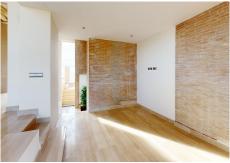

The property includes an ample living area, a fully fitted and equipped separate kitchen, 3 bedrooms, and 3 bathrooms. Built with high-quality materials, this property features marble floors with underfloor heating and a domotic system. The mirrored and marble walls and glass sink of the bathrooms, as well as the glossy kitchen in beige tones, add a touch of elegance to the design of the space.