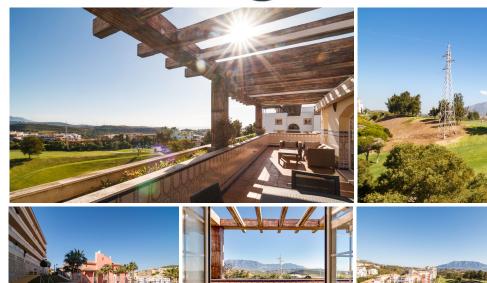

## ATICO 3 DORMITORIOS 2 BAÑOS IN RIVIERA DEL SOL

Riviera del Sol

REF# V4141240 639.000 €

 DORM.
 BAÑOS
 CONS.
 TERRACE

 3
 2
 169 m²
 143 m²

Spectacular Penthouse with large terrace and private pool in the heart of the Miraflores Golf Course. Located in an extensive urbanization between Marbella and Mijas, it has views of both the sea and the mountains. Located in a unique enclave in the heart of the 18-hole golf course that develops a very pleasant route through its rugged terrain and its two lakes and fountains of spectacular dimensions. The penthouse has a total area of ??169.44m² and 126.40m² useful, plus 143m² of terrace that surround the entire area of ??the house, 2 parking spaces and 2 storage rooms.

The house has a large living room with marble floors, central air conditioning, master bedroom with bathroom en suite and 2 double bedrooms, 1 bathroom with shower and a private pool on the terrace.

The kitchen is fully furnished and equipped in a modern and cheerful style.

All rooms have fitted wardrobes, in natural wood to match the rest of the interior carpentry.

The terrace has its own personality due to its typical tiling in the purest Andalusian style.

Light, golf and color in every way.

All rooms are exterior and with views of the four cardinal points, mountains, sea and golf. The complex is at a distance of approximately 300m from supermarkets, restaurants and less than 1.5km from the beaches of Riviera and La Cala de Mijas, with schools, shopping centers, leisure centers, supermarkets and shops of all kinds.