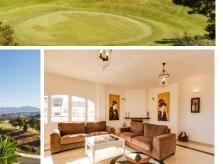

## ATICO 3 DORMITORIOS 2 BAÑOS IN RIVIERA DEL SOL

Riviera del Sol

REF# V4141240 639.000 €

 DORM.
 BAÑOS
 CONS.
 TERRACE

 3
 2
 169 m²
 143 m²

Spectacular Penthouse with large terrace and private pool in the heart of the Miraflores Golf Course. Located in an extensive urbanization between Marbella and Mijas, it has views of both the sea and the mountains. Located in a unique enclave in the heart of the 18-hole golf course that develops a very pleasant route through its rugged terrain and its two lakes and fountains of spectacular dimensions. The penthouse has a total area of ??169.44m² and 126.40m² useful, plus 143m² of terrace that surround the entire area of ??the house, 2 parking spaces and 2 storage rooms.

The house has a large living room with marble floors, central air conditioning, master bedroom with bathroom en suite and 2 double bedrooms, 1 bathroom with shower and a private pool on the terrace.

The kitchen is fully furnished and equipped in a modern and cheerful style.

All rooms are exterior and with views of the four cardinal points, mountains, sea and golf. The complex is at a distance of approximately 300m from supermarkets, restaurants and less than 1.5km from the beaches of Riviera and La Cala de Mijas, with schools, shopping centers, leisure centers, supermarkets and shops of all kinds.