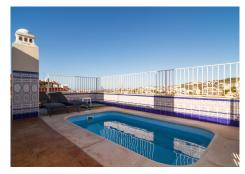

## ATICO 3 DORMITORIOS 2 BAÑOS IN RIVIERA DEL SOL

Riviera del Sol

REF# V4141240 639.000 €

 DORM.
 BAÑOS
 CONS.
 TERRACE

 3
 2
 169 m²
 143 m²

Spectacular Penthouse with large terrace and private pool in the heart of the Miraflores Golf Course. Located in an extensive urbanization between Marbella and Mijas, it has views of both the sea and the mountains. Located in a unique enclave in the heart of the 18-hole golf course that develops a very pleasant route through its rugged terrain and its two lakes and fountains of spectacular dimensions. The penthouse has a total area of ??169.44m² and 126.40m² useful, plus 143m² of terrace that surround the entire area of ??the house, 2 parking spaces and 2 storage rooms.

The house has a large living room with marble floors, central air conditioning, master bedroom with bathroom en suite and 2 double bedrooms, 1 bathroom with shower and a private pool on the terrace.

The kitchen is fully furnished and equipped in a modern and cheerful style.