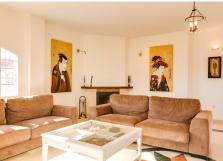

The house has a large living room with marble floors, central air conditioning, master bedroom with bathroom en suite and 2 double bedrooms, 1 bathroom with shower and a private pool on the terrace.

The kitchen is fully furnished and equipped in a modern and cheerful style.

All rooms have fitted wardrobes, in natural wood to match the rest of the interior carpentry.

The terrace has its own personality due to its typical tiling in the purest Andalusian style.

Light, golf and color in every way.