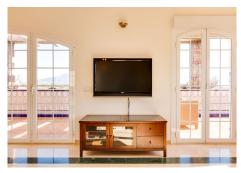

The house has a large living room with marble floors, central air conditioning, master bedroom with bathroom en suite and 2 double bedrooms, 1 bathroom with shower and a private pool on the terrace.

The kitchen is fully furnished and equipped in a modern and cheerful style.

All rooms have fitted wardrobes, in natural wood to match the rest of the interior carpentry.

The terrace has its own personality due to its typical tiling in the purest Andalusian style.

Light, golf and color in every way.