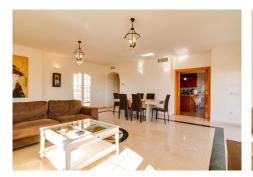

The house has a large living room with marble floors, central air conditioning, master bedroom with bathroom en suite and 2 double bedrooms, 1 bathroom with shower and a private pool on the terrace.

The kitchen is fully furnished and equipped in a modern and cheerful style.

All rooms have fitted wardrobes, in natural wood to match the rest of the interior carpentry.

The terrace has its own personality due to its typical tiling in the purest Andalusian style.

Light, golf and color in every way.