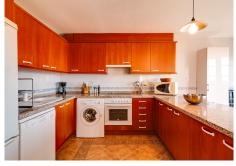

The house has a large living room with marble floors, central air conditioning, master bedroom with bathroom en suite and 2 double bedrooms, 1 bathroom with shower and a private pool on the terrace.

The kitchen is fully furnished and equipped in a modern and cheerful style.