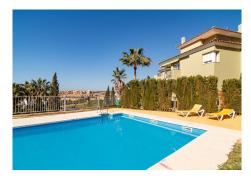

## ATICO 3 DORMITORIOS 2 BAÑOS IN RIVIERA DEL SOL

Riviera del Sol

REF# V4141240 639.000 €

 DORM.
 BAÑOS
 CONS.
 TERRACE

 3
 2
 169 m²
 143 m²

Spectacular Penthouse with large terrace and private pool in the heart of the Miraflores Golf Course. Located in an extensive urbanization between Marbella and Mijas, it has views of both the sea and the mountains. Located in a unique enclave in the heart of the 18-hole golf course that develops a very pleasant route through its rugged terrain and its two lakes and fountains of spectacular dimensions. The penthouse has a total area of ??169.44m² and 126.40m² useful, plus 143m² of terrace that surround the entire area of ??the house, 2 parking spaces and 2 storage rooms.

The house has a large living room with marble floors, central air conditioning, master bedroom with bathroom en suite and 2 double bedrooms, 1 bathroom with shower and a private pool on the terrace.

The kitchen is fully furnished and equipped in a modern and cheerful style.