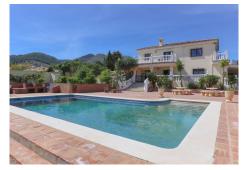

- . Possible Rural Tourism. License in place
- . Tennis Court
- . Swimming Pool 12m x 7m
- . Jacuzzi for 6 people
- . Sauna for 6/8 people
- . Sea View
- . Gym
- . Outdoor Kitchen and Bar Area
- . Loads of parking for guests
- . Garage with workshop

Now for the pool area and what a pool area we have at this property! You feel like you are entering a hotel pool area with tennis court to the side, Jacuzzi, bathroom, outdoor kitchen, bar and bbq.... what could you ask for!