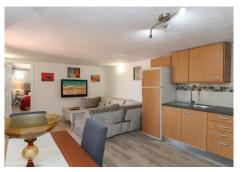

The main Lounge sits to the front of the property with access to the front terrace, adjact to the lounge via a hallway is the fully fitted kitchen with dining area. The kitchen also has direct access to the front terrace leading to the pool area, a perfect layout. Bedroom 7 and Bedroom 6 are also located in the part of the property.