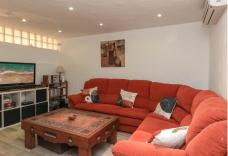

The main Lounge sits to the front of the property with access to the front terrace, adjact to the lounge via a hallway is the fully fitted kitchen with dining area. The kitchen also has direct access to the front terrace leading to the pool area, a perfect layout. Bedroom 7 and Bedroom 6 are also located in the part of the property.

The separate accommodation currently comprises of lounge, bedrooms and bathroom. The utility room is also adjacent which could easily be converted to a kitchen if need be. To side of the seperate accommodation you will find the gym and the sauna.