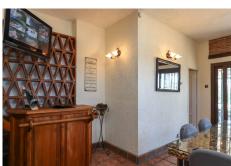

The main Lounge sits to the front of the property with access to the front terrace, adjact to the lounge via a hallway is the fully fitted kitchen with dining area. The kitchen also has direct access to the front terrace leading to the pool area, a perfect layout. Bedroom 7 and Bedroom 6 are also located in the part of the property.