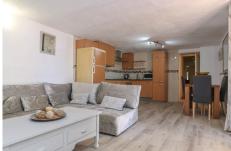

The main Lounge sits to the front of the property with access to the front terrace, adjact to the lounge via a hallway is the fully fitted kitchen with dining area. The kitchen also has direct access to the front terrace leading to the pool area, a perfect layout. Bedroom 7 and Bedroom 6 are also located in the part of the property.