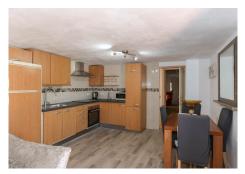

The main Lounge sits to the front of the property with access to the front terrace, adjact to the lounge via a hallway is the fully fitted kitchen with dining area. The kitchen also has direct access to the front terrace leading to the pool area, a perfect layout. Bedroom 7 and Bedroom 6 are also located in the part of the property.