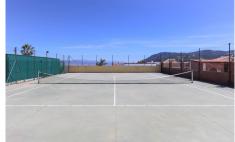

- . Possible Rural Tourism. License in place
- . Tennis Court
- . Swimming Pool 12m x 7m
- . Jacuzzi for 6 people
- . Sauna for 6/8 people
- . Sea View
- . Gym
- . Outdoor Kitchen and Bar Area
- . Loads of parking for guests
- . Garage with workshop

## **Property Details**

To the front of the property you will find parking for many cars. To the left is the Tennis Court and directly infront a shaded terrace runs along the side of the property with access to the Entrance Hall, Kitchen and the Pool Area. You also have access from here to a terrace that runs around the property that leads to what is currently the separate accommodation.

Now for the pool area and what a pool area we have at this property! You feel like you are entering a hotel pool area with tennis court to the side, Jacuzzi, bathroom, outdoor kitchen, bar and bbq.... what could you ask for!