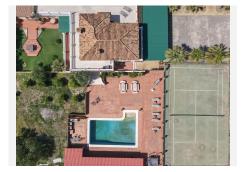

- . Possible Rural Tourism. License in place
- . Tennis Court
- . Swimming Pool 12m x 7m
- . Jacuzzi for 6 people
- . Sauna for 6/8 people
- . Sea View
- . Gym
- . Outdoor Kitchen and Bar Area
- . Loads of parking for guests
- . Garage with workshop

Now for the pool area and what a pool area we have at this property! You feel like you are entering a hotel pool area with tennis court to the side, Jacuzzi, bathroom, outdoor kitchen, bar and bbq.... what could you ask for!