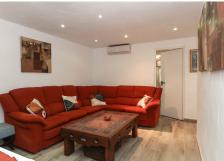

The main Lounge sits to the front of the property with access to the front terrace, adjact to the lounge via a hallway is the fully fitted kitchen with dining area. The kitchen also has direct access to the front terrace leading to the pool area, a perfect layout. Bedroom 7 and Bedroom 6 are also located in the part of the property.

The separate accommodation currently comprises of lounge, bedrooms and bathroom. The utility room is also adjacent which could easily be converted to a kitchen if need be. To side of the seperate accommodation you will find the gym and the sauna.