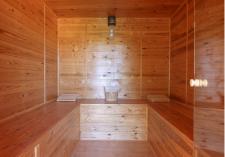

The separate accommodation currently comprises of lounge, bedrooms and bathroom. The utility room is also adjacent which could easily be converted to a kitchen if need be. To side of the seperate accommodation you will find the gym and the sauna.