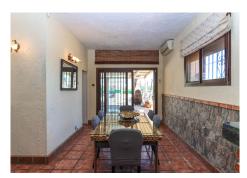

Entering into the large hallway, to the right you will find a large bedroom, the second lounge, utility room and what is now in the internal access to the separate accommodation. To the left you will find a second hallway for the main house. A staircase leads you upto the especailly large master bedroom with ensuite bedrooms, 2 further bedrooms and family bathroom. A terrace wraps around the top of the first floor allowing the owners and guests to enjoy the far reaching views of the Alhaurín de la Torre, Málaga Bay and the mountains.

The main Lounge sits to the front of the property with access to the front terrace, adjact to the lounge via a hallway is the fully fitted kitchen with dining area. The kitchen also has direct access to the front terrace leading to the pool area, a perfect layout. Bedroom 7 and Bedroom 6 are also located in the part of the property.