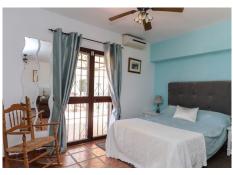

Entering into the large hallway, to the right you will find a large bedroom, the second lounge, utility room and what is now in the internal access to the separate accommodation. To the left you will find a second hallway for the main house. A staircase leads you upto the especailly large master bedroom with ensuite bedrooms, 2 further bedrooms and family bathroom. A terrace wraps around the top of the first floor allowing the owners and guests to enjoy the far reaching views of the Alhaurín de la Torre, Málaga Bay and the mountains.

The main Lounge sits to the front of the property with access to the front terrace, adjact to the lounge via a hallway is the fully fitted kitchen with dining area. The kitchen also has direct access to the front terrace leading to the pool area, a perfect layout. Bedroom 7 and Bedroom 6 are also located in the part of the property.