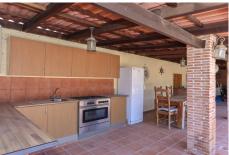

The main Lounge sits to the front of the property with access to the front terrace, adjact to the lounge via a hallway is the fully fitted kitchen with dining area. The kitchen also has direct access to the front terrace leading to the pool area, a perfect layout. Bedroom 7 and Bedroom 6 are also located in the part of the property.

The separate accommodation currently comprises of lounge, bedrooms and bathroom. The utility room is also adjacent which could easily be converted to a kitchen if need be. To side of the seperate accommodation you will find the gym and the sauna.