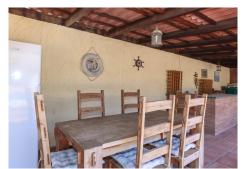

The separate accommodation currently comprises of lounge, bedrooms and bathroom. The utility room is also adjacent which could easily be converted to a kitchen if need be. To side of the seperate accommodation you will find the gym and the sauna.