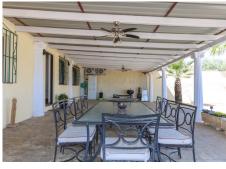

## **Property Details**

To the front of the property you will find parking for many cars. To the left is the Tennis Court and directly infront a shaded terrace runs along the side of the property with access to the Entrance Hall, Kitchen and the Pool Area. You also have access from here to a terrace that runs around the property that leads to what is currently the separate accommodation.

The main Lounge sits to the front of the property with access to the front terrace, adjact to the lounge via a hallway is the fully fitted kitchen with dining area. The kitchen also has direct access to the front terrace leading to the pool area, a perfect layout. Bedroom 7 and Bedroom 6 are also located in the part of the property.