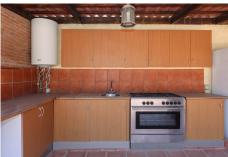

The main Lounge sits to the front of the property with access to the front terrace, adjact to the lounge via a hallway is the fully fitted kitchen with dining area. The kitchen also has direct access to the front terrace leading to the pool area, a perfect layout. Bedroom 7 and Bedroom 6 are also located in the part of the property.

The separate accommodation currently comprises of lounge, bedrooms and bathroom. The utility room is also adjacent which could easily be converted to a kitchen if need be. To side of the seperate accommodation you will find the gym and the sauna.