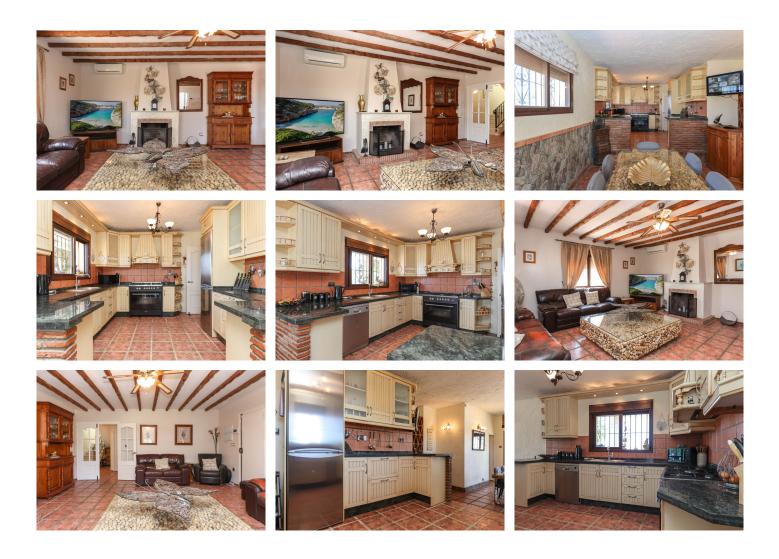

The main Lounge sits to the front of the property with access to the front terrace, adjact to the lounge via a hallway is the fully fitted kitchen with dining area. The kitchen also has direct access to the front terrace leading to the pool area, a perfect layout. Bedroom 7 and Bedroom 6 are also located in the part of the property.

The separate accommodation currently comprises of lounge, bedrooms and bathroom. The utility room is also adjacent which could easily be converted to a kitchen if need be. To side of the seperate accommodation you will find the gym and the sauna.