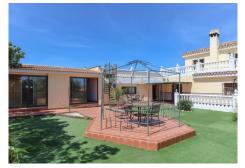

## **Property Details**

To the front of the property you will find parking for many cars. To the left is the Tennis Court and directly infront a shaded terrace runs along the side of the property with access to the Entrance Hall, Kitchen and the Pool Area. You also have access from here to a terrace that runs around the property that leads to what is currently the separate accommodation.

Now for the pool area and what a pool area we have at this property! You feel like you are entering a hotel pool area with tennis court to the side, Jacuzzi, bathroom, outdoor kitchen, bar and bbq.... what could you ask for!