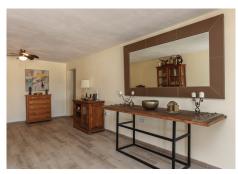

Entering into the large hallway, to the right you will find a large bedroom, the second lounge, utility room and what is now in the internal access to the separate accommodation. To the left you will find a second hallway for the main house. A staircase leads you upto the especailly large master bedroom with ensuite bedrooms, 2 further bedrooms and family bathroom. A terrace wraps around the top of the first floor allowing the owners and guests to enjoy the far reaching views of the Alhaurín de la Torre, Málaga Bay and the mountains.

The main Lounge sits to the front of the property with access to the front terrace, adjact to the lounge via a hallway is the fully fitted kitchen with dining area. The kitchen also has direct access to the front terrace leading to the pool area, a perfect layout. Bedroom 7 and Bedroom 6 are also located in the part of the property.