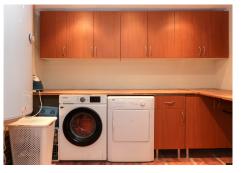

Entering into the large hallway, to the right you will find a large bedroom, the second lounge, utility room and what is now in the internal access to the separate accommodation. To the left you will find a second hallway for the main house. A staircase leads you upto the especailly large master bedroom with ensuite bedrooms, 2 further bedrooms and family bathroom. A terrace wraps around the top of the first floor allowing the owners and guests to enjoy the far reaching views of the Alhaurín de la Torre, Málaga Bay and the mountains.