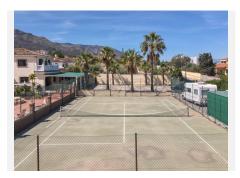

- . Possible Rural Tourism. License in place
- . Tennis Court
- . Swimming Pool 12m x 7m
- . Jacuzzi for 6 people
- . Sauna for 6/8 people
- . Sea View
- . Gym
- . Outdoor Kitchen and Bar Area
- . Loads of parking for guests
- . Garage with workshop

## **Property Details**

To the front of the property you will find parking for many cars. To the left is the Tennis Court and directly infront a shaded terrace runs along the side of the property with access to the Entrance Hall, Kitchen and the Pool Area. You also have access from here to a terrace that runs around the property that leads to what is currently the separate accommodation.

Now for the pool area and what a pool area we have at this property! You feel like you are entering a hotel pool area with tennis court to the side, Jacuzzi, bathroom, outdoor kitchen, bar and bbq.... what could you ask for!