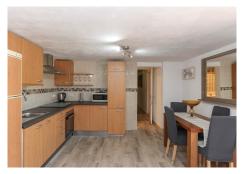

The main Lounge sits to the front of the property with access to the front terrace, adjact to the lounge via a hallway is the fully fitted kitchen with dining area. The kitchen also has direct access to the front terrace leading to the pool area, a perfect layout. Bedroom 7 and Bedroom 6 are also located in the part of the property.