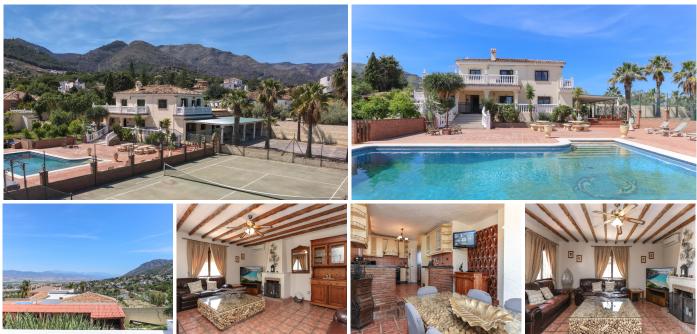

- . Possible Rural Tourism. License in place
- . Tennis Court
- . Swimming Pool 12m x 7m
- . Jacuzzi for 6 people
- . Sauna for 6/8 people
- . Sea View
- . Gym
- . Outdoor Kitchen and Bar Area
- . Loads of parking for guests
- . Garage with workshop

## **Property Details**

To the front of the property you will find parking for many cars. To the left is the Tennis Court and directly infront a shaded terrace runs along the side of the property with access to the Entrance Hall, Kitchen and the Pool Area. You also have access from here to a terrace that runs around the property that leads to what is currently the separate accommodation.

Now for the pool area and what a pool area we have at this property! You feel like you are entering a hotel pool area with tennis court to the side, Jacuzzi, bathroom, outdoor kitchen, bar and bbq.... what could you ask for!