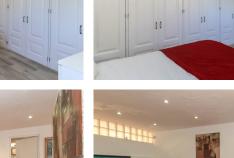

Entering into the large hallway, to the right you will find a large bedroom, the second lounge, utility room and what is now in the internal access to the separate accommodation. To the left you will find a second hallway for the main house. A staircase leads you upto the especailly large master bedroom with ensuite bedrooms, 2 further bedrooms and family bathroom. A terrace wraps around the top of the first floor allowing the owners and guests to enjoy the far reaching views of the Alhaurín de la Torre, Málaga Bay and the mountains.

The main Lounge sits to the front of the property with access to the front terrace, adjact to the lounge via a hallway is the fully fitted kitchen with dining area. The kitchen also has direct access to the front terrace leading to the pool area, a perfect layout. Bedroom 7 and Bedroom 6 are also located in the part of the property.