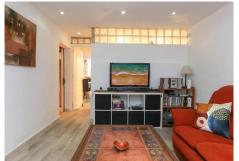

The main Lounge sits to the front of the property with access to the front terrace, adjact to the lounge via a hallway is the fully fitted kitchen with dining area. The kitchen also has direct access to the front terrace leading to the pool area, a perfect layout. Bedroom 7 and Bedroom 6 are also located in the part of the property.