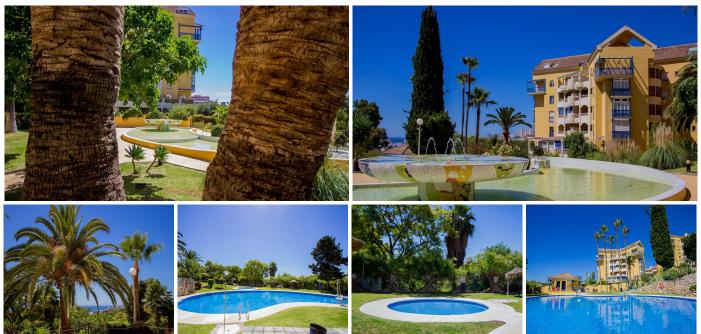

We present this beautiful flat for sale next to Parque de la Paloma.. Original three bedroom, two bathroom property which has been converted into two bedrooms and one bathroom. With a simple refurbishment, it would return to its original form. Open plan kitchen plus utility room. Spacious living room with access to a nice terrace with an enviable orientation and wonderful views. From the master bedroom there is also access to the terrace. With an easy reform it would be possible to have the three bedrooms and divide the bathroom. . . The property is sold with garage and storage room of 7 meters in the same building.. The community has beautiful and spacious gardens to stroll around and in summer enjoy a large swimming pool. All this within a complex reserved for the owners.. Concierge with daily maintenance.. . The location of this community is next to supermarkets, Benalmádena Sports Palace, bus stop and all services. At 12 minutes walking distance to the beach and 5 minutes to the centre, main street.. . If you want to visit it, it is waiting for you!