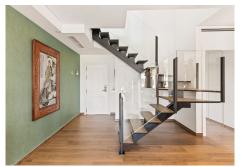

From the kitchen area is an extra access door to the spacious terrace with lounge area and covered dining area.

Lastly, on the ground floor is a guest bedroom with terrace and en-suite bathroom.

Via a designer metal staircase we reach the top floor with the master suite. It consists of sumptuous bathroom, bedroom with high ceiling and terrace access as well as a walk-in wardrobe.