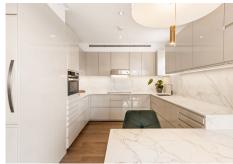

The apartment is distributed as follows:

On the ground floor we have the entrance hall and the luxurious lounge with fireplace and terrace access. There is also the brand new Dekton kitchen with Miele appliances and breakfast area.