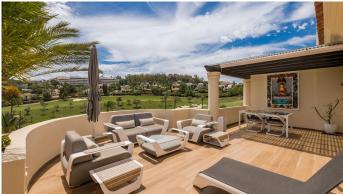

The apartment is distributed as follows:

On the ground floor we have the entrance hall and the luxurious lounge with fireplace and terrace access. There is also the brand new Dekton kitchen with Miele appliances and breakfast area.

From the kitchen area is an extra access door to the spacious terrace with lounge area and covered dining area.

Lastly, on the ground floor is a guest bedroom with terrace and en-suite bathroom.

Via a designer metal staircase we reach the top floor with the master suite. It consists of sumptuous bathroom, bedroom with high ceiling and terrace access as well as a walk-in wardrobe.