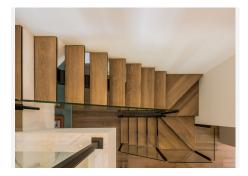

From the kitchen area is an extra access door to the spacious terrace with lounge area and covered dining area.

Lastly, on the ground floor is a guest bedroom with terrace and en-suite bathroom.

Via a designer metal staircase we reach the top floor with the master suite. It consists of sumptuous bathroom, bedroom with high ceiling and terrace access as well as a walk-in wardrobe.