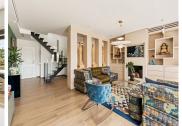

The apartment is distributed as follows:

On the ground floor we have the entrance hall and the luxurious lounge with fireplace and terrace access. There is also the brand new Dekton kitchen with Miele appliances and breakfast area.