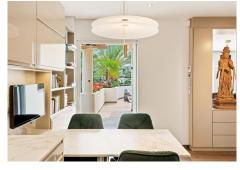

The apartment is distributed as follows:

On the ground floor we have the entrance hall and the luxurious lounge with fireplace and terrace access. There is also the brand new Dekton kitchen with Miele appliances and breakfast area.

From the kitchen area is an extra access door to the spacious terrace with lounge area and covered dining area.

Lastly, on the ground floor is a guest bedroom with terrace and en-suite bathroom.

Via a designer metal staircase we reach the top floor with the master suite. It consists of sumptuous bathroom, bedroom with high ceiling and terrace access as well as a walk-in wardrobe.