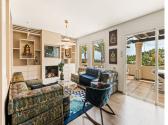

## ATICO 2 DORMITORIOS 2 BAÑOS IN NUEVA ANDALUCÍA

Nueva Andalucía

REF# V4308730 1.250.000 €

 DORM.
 BAÑOS
 CONS.
 TERRACE

 2
 2
 149 m²
 78 m²

Situated in the exclusive and sought after and secure development of Las Alamandas, we are proud to offer you this unique duplex penthouse which has been renovated throughout and offers stunning open views to Las Brisas Golf and the coast beyond.

The apartment is distributed as follows:

On the ground floor we have the entrance hall and the luxurious lounge with fireplace and terrace access. There is also the brand new Dekton kitchen with Miele appliances and breakfast area.