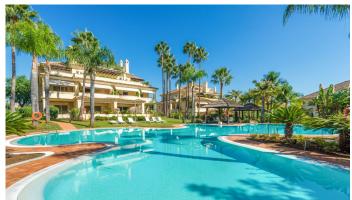

## ATICO 2 DORMITORIOS 2 BAÑOS IN NUEVA ANDALUCÍA

Nueva Andalucía

REF# V4308730 1.250.000 €

 DORM.
 BAÑOS
 CONS.
 TERRACE

 2
 2
 149 m²
 78 m²

Situated in the exclusive and sought after and secure development of Las Alamandas, we are proud to offer you this unique duplex penthouse which has been renovated throughout and offers stunning open views to Las Brisas Golf and the coast beyond.

Las Alamandas is ideally located in Nueva Andalucia between the golf courses of Las Brisas and Los Naranios.

The community boasts immaculate tropical grounds, 24hrs security, three swimming pools (one of which is heated) as well as a gym.