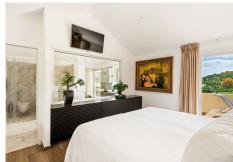

From the kitchen area is an extra access door to the spacious terrace with lounge area and covered dining area.

Lastly, on the ground floor is a guest bedroom with terrace and en-suite bathroom.

Via a designer metal staircase we reach the top floor with the master suite. It consists of sumptuous bathroom, bedroom with high ceiling and terrace access as well as a walk-in wardrobe.