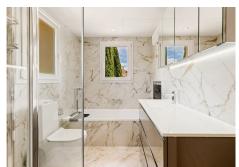

From the kitchen area is an extra access door to the spacious terrace with lounge area and covered dining area.

Lastly, on the ground floor is a guest bedroom with terrace and en-suite bathroom.

Via a designer metal staircase we reach the top floor with the master suite. It consists of sumptuous bathroom, bedroom with high ceiling and terrace access as well as a walk-in wardrobe.