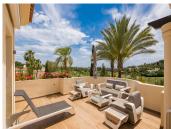

The apartment is distributed as follows:

On the ground floor we have the entrance hall and the luxurious lounge with fireplace and terrace access. There is also the brand new Dekton kitchen with Miele appliances and breakfast area.

From the kitchen area is an extra access door to the spacious terrace with lounge area and covered dining area.

Lastly, on the ground floor is a guest bedroom with terrace and en-suite bathroom.

Via a designer metal staircase we reach the top floor with the master suite. It consists of sumptuous bathroom, bedroom with high ceiling and terrace access as well as a walk-in wardrobe.