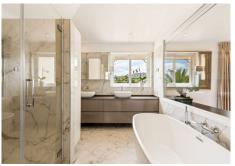

The apartment is distributed as follows:

On the ground floor we have the entrance hall and the luxurious lounge with fireplace and terrace access. There is also the brand new Dekton kitchen with Miele appliances and breakfast area.

From the kitchen area is an extra access door to the spacious terrace with lounge area and covered dining area.

Lastly, on the ground floor is a guest bedroom with terrace and en-suite bathroom.

Via a designer metal staircase we reach the top floor with the master suite. It consists of sumptuous bathroom, bedroom with high ceiling and terrace access as well as a walk-in wardrobe.