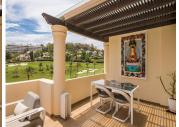

From the kitchen area is an extra access door to the spacious terrace with lounge area and covered dining area.

Lastly, on the ground floor is a guest bedroom with terrace and en-suite bathroom.

Via a designer metal staircase we reach the top floor with the master suite. It consists of sumptuous bathroom, bedroom with high ceiling and terrace access as well as a walk-in wardrobe.