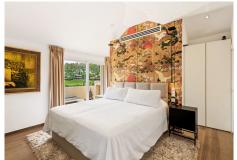

From the kitchen area is an extra access door to the spacious terrace with lounge area and covered dining area.

Lastly, on the ground floor is a guest bedroom with terrace and en-suite bathroom.

Via a designer metal staircase we reach the top floor with the master suite. It consists of sumptuous bathroom, bedroom with high ceiling and terrace access as well as a walk-in wardrobe.