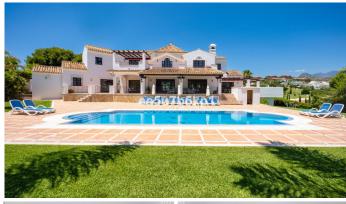

## CASA 8 DORMITORIOS 8 BAÑOS IN NEW GOLDEN MILE

New Golden Mile

REF# V4390828 2.950.000 €

 DORM.
 BAÑOS
 CONS.
 PARCELA
 TERRACE

 8
 8
 728 m²
 5250 m²
 31 m²

## **GATED COMMUNITY**

This spacious villa is located in a small gated community where you can enjoy privacy and tranquility. Entering this beautiful home, you will find a large lounge with a log fireplace, a separate dining room, a fully fitted kitchen, 2 guest bedrooms one of which with en-suite and a family bathroom. From this level, you have a direct access to the outside space with terraces and swimming pool surrounded by well-maintained mature garden. The upper floor comprises of 3 guest bedrooms, a family bathroom and the master