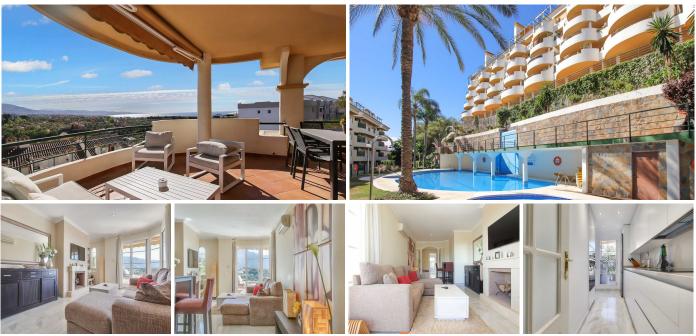

## REF# V4767670 515.000 €

| DORM. | BAÑOS | CONS.  | TERRACE |
|-------|-------|--------|---------|
| 2     | 2     | 110 m² | 26 m²   |

Wonderful Middle floor apartment in Nueva Andalucía with stunning sea views!

Welcome to this fantastic property located in the heart of Nueva Andalucia, Marbella. This beautifully designed property boasts 100 m<sup>2</sup> of living space, offering a comfortable and luxurious lifestyle.

Key Features:

 Living Space: The apartment features two generously sized bedrooms and two modern bathrooms, providing ample space for relaxation and privacy.

- Terraces: Enjoy the Mediterranean climate with three private terraces, perfect for outdoor dining, sunbathing, or simply taking in the breathtaking views.

- Communal Amenities: The urbanization offers outstanding communal facilities, including two large swimming pools and two dedicated children's pools, ensuring fun and safety for all family members.

- Location: Situated just a 10-minute walk from the beach and the vibrant Puerto Banus port, you'll have easy access to some of the best dining, shopping, and entertainment options Marbella has to offer.