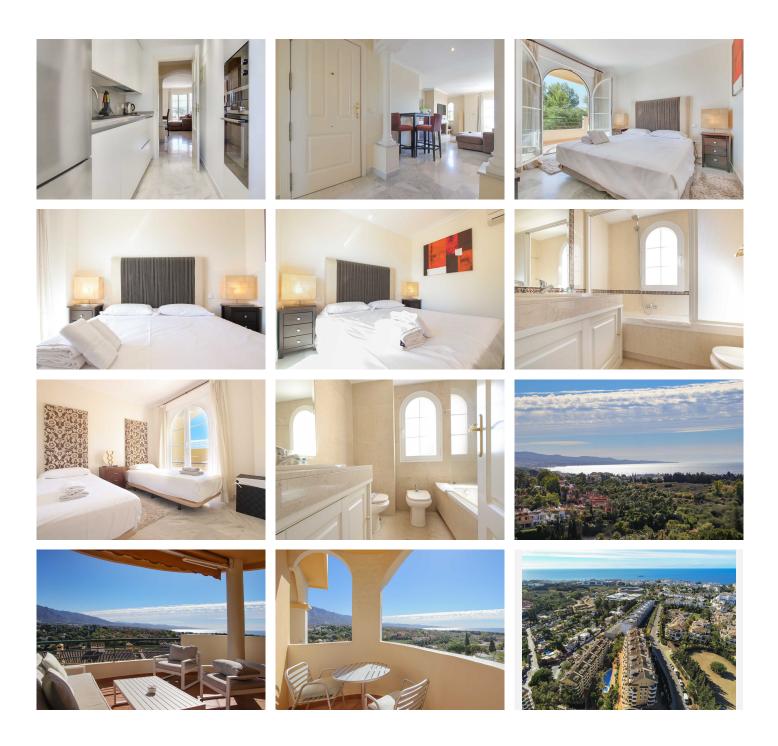

Key Features:

 Living Space: The apartment features two generously sized bedrooms and two modern bathrooms, providing ample space for relaxation and privacy.

- Terraces: Enjoy the Mediterranean climate with three private terraces, perfect for outdoor dining, sunbathing, or simply taking in the breathtaking views.

- Communal Amenities: The urbanization offers outstanding communal facilities, including two large swimming pools and two dedicated children's pools, ensuring fun and safety for all family members.

- Location: Situated just a 10-minute walk from the beach and the vibrant Puerto Banus port, you'll have easy access to some of the best dining, shopping, and entertainment options Marbella has to offer.

 Proximity: The apartment is conveniently close to Centro Plaza shopping center and the Nueva Andalucia Bull Ring, making daily errands and activities effortless.

- Views: Marvel at the amazing views of the sea and the iconic La Concha mountain from the comfort of your home.