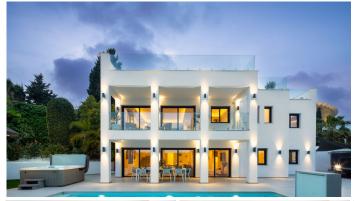

## CASA 6 DORMITORIOS 6 BAÑOS IN PUERTO BANÚS

Puerto Banús

REF# V4682065 2.195.000 €

| DORM. | BAÑOS | CONS.  | PARCELA | TERRACE |
|-------|-------|--------|---------|---------|
| 6     | 6     | 240 m² | 696 m²  | 163 m²  |

A vibrant villa in the epicenter of Nueva Andalucía. El Toro has a modern design and a spacious layout, located a stone's throw from the bullring and Centro Plaza. Close to numerous restaurants, shops with walking distance to Puerto Banus and the beach makes this the perfect location for those you enjoy Marbella's social life and want to be in the mix.