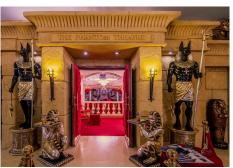

The semi basement homes the most exquisite entertainment area with hand painted murals and golden ornate statues decorating the Egyptian lounge and cocktail bar. On this level you also have a further two guest suites, decorated in fitting with the ancient Egyptian theme and a modern gymnasium.

Could there possibly be more to this already fabulously unique home ... now to the 'pièce de résistance'. From the Egyptian lounge you have entry into a miniature replication of Her Majesty's Theatre London, complete with royal boxes and seating for 50 guests. Set up and ready to host the classic stage show of Phantom of the Opera, a personal favourite of the owner and designer of the is magnificent property. Here you will enjoy producing your own stage performances, hosting small concerts or use this amazing space as a cinema as it is also equipped with projector and full sound system.