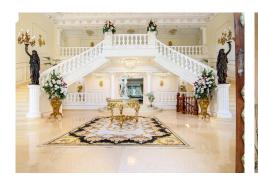

A grand entrance hall with a spectacular curved marble staircase leads you to the upper level, also accessible by the lift. The upper level has two bedrooms, where you will find the master suite with living area and dressing room, with detailed hand painted finishes on walls and ceilings. The fixtures and fittings throughout this home are of the highest qualities