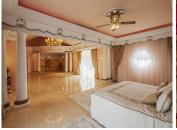

The main house is set over two levels with a total of 6 bedrooms, 6 bathrooms, study, cinema room, kitchen with dining area, additional kitchen with pantry for extra catering, laundry, dining room, main living area and semi basement.

A grand entrance hall with a spectacular curved marble staircase leads you to the upper level, also accessible by the lift. The upper level has two bedrooms, where you will find the master suite with living area and dressing room, with detailed hand painted finishes on walls and ceilings. The fixtures and fittings throughout this home are of the highest qualities