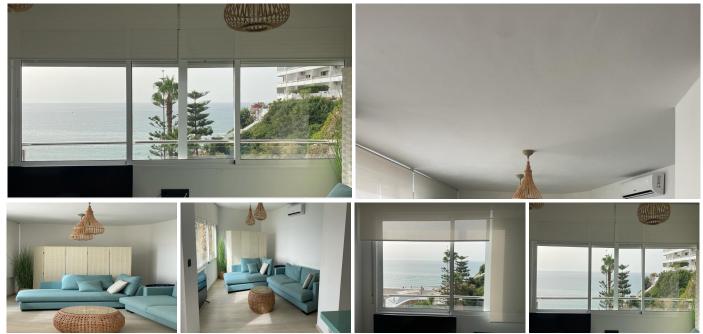

Fantastic apartment completely renovated with top quality, on the first line of the Bajondillo beach in Torremolinos, just 15 meters from the beach! Where in many communities you go down to take a bath in the pool, here you go down faster to the beach, to enjoy our waters, our beach bars and our Mediterranean lifestyle.

This house is made up of 3 double bedrooms with built-in wardrobes, 2 bathrooms (1 en suite), a living-dining room with impressive and unobstructed views of the Mediterranean, a modern kitchen with an open peninsula in the living room, in one of the buildings closest to the beach. from Torremolinos, and located on the top floor of the building, with no neighbors above. In addition, the urbanization has community parking.