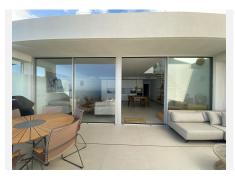

This large duplex penthouse is south facing and offers two large private terraces with plenty of space for socializing with friends and family in the outdoor lounge area, dining- and BBQ area or from the chill out area with daybeds, from where you can enjoy the sun all day long.

The penthouse consists of entrance and hallway and 2 large guest bedrooms with built-in wardrobes and

electric blinds leading. From the guest bedrooms you enter out to a hallway with guest bathroom and a open plan kitchen and living room with floor to ceiling sliding windows that leads out to the large downstairs terrace. Upstairs you get large master bedroom (hotel lux suite feeling like...) with built-in-wardrobe/walk-in. The master bedroom is – on the one side – leading to a private terrace and the other side to lovely and large master bathroom.