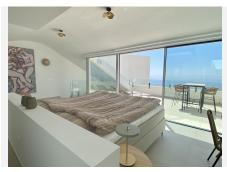

This large duplex penthouse is south facing and offers two large private terraces with plenty of space for socializing with friends and family in the outdoor lounge area, dining- and BBQ area or from the chill out area with daybeds, from where you can enjoy the sun all day long.

The penthouse consists of entrance and hallway and 2 large guest bedrooms with built-in wardrobes and

electric blinds leading. From the guest bedrooms you enter out to a hallway with guest bathroom and a open plan kitchen and living room with floor to ceiling sliding windows that leads out to the large downstairs terrace. Upstairs you get large master bedroom (hotel lux suite feeling like...) with built-in-wardrobe/walk-in. The master bedroom is – on the one side – leading to a private terrace and the other side to lovely and large master bathroom.