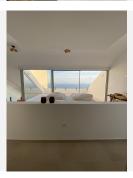

Best location just outside of Benalmádena Pueblo with an absolutely unobstructed panoramic sea view overlooking the full coast line including Fuengirola Bay. It's magic here – not just during the day but also at night time with the warmth glanzing colored lights from Fuengirola city and surrounding areas.

The penthouse consists of entrance and hallway and 2 large guest bedrooms with built-in wardrobes and

electric blinds leading. From the guest bedrooms you enter out to a hallway with guest bathroom and a open plan kitchen and living room with floor to ceiling sliding windows that leads out to the large downstairs terrace. Upstairs you get large master bedroom (hotel lux suite feeling like...) with built-in-wardrobe/walk-in. The master bedroom is – on the one side – leading to a private terrace and the other side to lovely and large master bathroom.