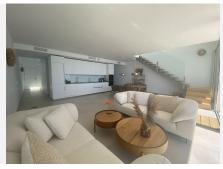

The penthouse consists of entrance and hallway and 2 large guest bedrooms with built-in wardrobes and

electric blinds leading. From the guest bedrooms you enter out to a hallway with guest bathroom and a open plan kitchen and living room with floor to ceiling sliding windows that leads out to the large downstairs terrace. Upstairs you get large master bedroom (hotel lux suite feeling like...) with built-in-wardrobe/walk-in. The master bedroom is – on the one side – leading to a private terrace and the other side to lovely and large master bathroom.

Furthermore this penthouse is equipped with best materials and high quality appliances and fully furnished and equipped with electricial appliances from Siemens. The penthouse comes also with complete underfloor heating, with modern built-in air conditioning hot and cold with Airzone, video intercom, and a pre-installation alarm system and includes two parking spaces (underground parking) and one storage room.