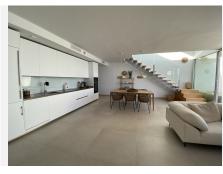

The penthouse consists of entrance and hallway and 2 large guest bedrooms with built-in wardrobes and

electric blinds leading. From the guest bedrooms you enter out to a hallway with guest bathroom and a open plan kitchen and living room with floor to ceiling sliding windows that leads out to the large downstairs terrace. Upstairs you get large master bedroom (hotel lux suite feeling like...) with built-in-wardrobe/walk-in. The master bedroom is – on the one side – leading to a private terrace and the other side to lovely and large master bathroom.