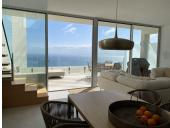

This large duplex penthouse is south facing and offers two large private terraces with plenty of space for socializing with friends and family in the outdoor lounge area, dining- and BBQ area or from the chill out area with daybeds, from where you can enjoy the sun all day long.

The penthouse consists of entrance and hallway and 2 large guest bedrooms with built-in wardrobes and

electric blinds leading. From the guest bedrooms you enter out to a hallway with guest bathroom and a open plan kitchen and living room with floor to ceiling sliding windows that leads out to the large downstairs terrace. Upstairs you get large master bedroom (hotel lux suite feeling like...) with built-in-wardrobe/walk-in. The master bedroom is – on the one side – leading to a private terrace and the other side to lovely and large master bathroom.