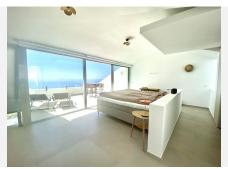

This large duplex penthouse is south facing and offers two large private terraces with plenty of space for socializing with friends and family in the outdoor lounge area, dining- and BBQ area or from the chill out area with daybeds, from where you can enjoy the sun all day long.

The penthouse consists of entrance and hallway and 2 large guest bedrooms with built-in wardrobes and

electric blinds leading. From the guest bedrooms you enter out to a hallway with guest bathroom and a open plan kitchen and living room with floor to ceiling sliding windows that leads out to the large downstairs terrace. Upstairs you get large master bedroom (hotel lux suite feeling like...) with built-in-wardrobe/walk-in. The master bedroom is – on the one side – leading to a private terrace and the other side to lovely and large master bathroom.