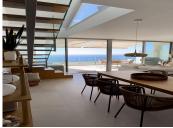

This large duplex penthouse is south facing and offers two large private terraces with plenty of space for socializing with friends and family in the outdoor lounge area, dining- and BBQ area or from the chill out area with daybeds, from where you can enjoy the sun all day long.

The penthouse consists of entrance and hallway and 2 large guest bedrooms with built-in wardrobes and

electric blinds leading. From the guest bedrooms you enter out to a hallway with guest bathroom and a open plan kitchen and living room with floor to ceiling sliding windows that leads out to the large downstairs terrace. Upstairs you get large master bedroom (hotel lux suite feeling like...) with built-in-wardrobe/walk-in. The master bedroom is – on the one side – leading to a private terrace and the other side to lovely and large master bathroom.