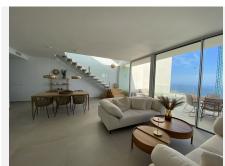

This large duplex penthouse is south facing and offers two large private terraces with plenty of space for socializing with friends and family in the outdoor lounge area, dining- and BBQ area or from the chill out area with daybeds, from where you can enjoy the sun all day long.

The penthouse consists of entrance and hallway and 2 large guest bedrooms with built-in wardrobes and

electric blinds leading. From the guest bedrooms you enter out to a hallway with guest bathroom and a open plan kitchen and living room with floor to ceiling sliding windows that leads out to the large downstairs terrace. Upstairs you get large master bedroom (hotel lux suite feeling like...) with built-in-wardrobe/walk-in. The master bedroom is – on the one side – leading to a private terrace and the other side to lovely and large master bathroom.