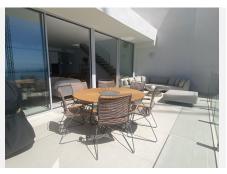

This large duplex penthouse is south facing and offers two large private terraces with plenty of space for socializing with friends and family in the outdoor lounge area, dining- and BBQ area or from the chill out area with daybeds, from where you can enjoy the sun all day long.

The penthouse consists of entrance and hallway and 2 large guest bedrooms with built-in wardrobes and

electric blinds leading. From the guest bedrooms you enter out to a hallway with guest bathroom and a open plan kitchen and living room with floor to ceiling sliding windows that leads out to the large downstairs terrace. Upstairs you get large master bedroom (hotel lux suite feeling like...) with built-in-wardrobe/walk-in. The master bedroom is – on the one side – leading to a private terrace and the other side to lovely and large master bathroom.