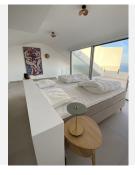

This large duplex penthouse is south facing and offers two large private terraces with plenty of space for socializing with friends and family in the outdoor lounge area, dining- and BBQ area or from the chill out area with daybeds, from where you can enjoy the sun all day long.

The penthouse consists of entrance and hallway and 2 large guest bedrooms with built-in wardrobes and

electric blinds leading. From the guest bedrooms you enter out to a hallway with guest bathroom and a open plan kitchen and living room with floor to ceiling sliding windows that leads out to the large downstairs terrace. Upstairs you get large master bedroom (hotel lux suite feeling like...) with built-in-wardrobe/walk-in. The master bedroom is – on the one side – leading to a private terrace and the other side to lovely and large master bathroom.