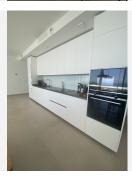

The penthouse consists of entrance and hallway and 2 large guest bedrooms with built-in wardrobes and

electric blinds leading. From the guest bedrooms you enter out to a hallway with guest bathroom and a open plan kitchen and living room with floor to ceiling sliding windows that leads out to the large downstairs terrace. Upstairs you get large master bedroom (hotel lux suite feeling like...) with built-in-wardrobe/walk-in. The master bedroom is – on the one side – leading to a private terrace and the other side to lovely and large master bathroom.

Furthermore this penthouse is equipped with best materials and high quality appliances and fully furnished and equipped with electricial appliances from Siemens. The penthouse comes also with complete underfloor heating, with modern built-in air conditioning hot and cold with Airzone, video intercom, and a pre-installation alarm system and includes two parking spaces (underground parking) and one storage room.