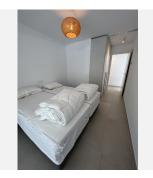

The penthouse consists of entrance and hallway and 2 large guest bedrooms with built-in wardrobes and

electric blinds leading. From the guest bedrooms you enter out to a hallway with guest bathroom and a open plan kitchen and living room with floor to ceiling sliding windows that leads out to the large downstairs terrace. Upstairs you get large master bedroom (hotel lux suite feeling like...) with built-in-wardrobe/walk-in. The master bedroom is – on the one side – leading to a private terrace and the other side to lovely and large master bathroom.