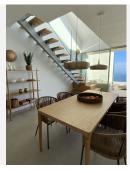

The penthouse consists of entrance and hallway and 2 large guest bedrooms with built-in wardrobes and

electric blinds leading. From the guest bedrooms you enter out to a hallway with guest bathroom and a open plan kitchen and living room with floor to ceiling sliding windows that leads out to the large downstairs terrace. Upstairs you get large master bedroom (hotel lux suite feeling like...) with built-in-wardrobe/walk-in. The master bedroom is – on the one side – leading to a private terrace and the other side to lovely and large master bathroom.