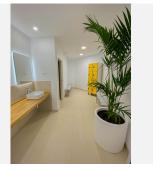

The penthouse consists of entrance and hallway and 2 large guest bedrooms with built-in wardrobes and

electric blinds leading. From the guest bedrooms you enter out to a hallway with guest bathroom and a open plan kitchen and living room with floor to ceiling sliding windows that leads out to the large downstairs terrace. Upstairs you get large master bedroom (hotel lux suite feeling like...) with built-in-wardrobe/walk-in. The master bedroom is – on the one side – leading to a private terrace and the other side to lovely and large master bathroom.

Furthermore this penthouse is equipped with best materials and high quality appliances and fully furnished and equipped with electricial appliances from Siemens. The penthouse comes also with complete underfloor heating, with modern built-in air conditioning hot and cold with Airzone, video intercom, and a pre-installation alarm system and includes two parking spaces (underground parking) and one storage room.