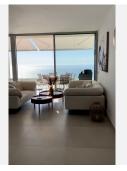

The penthouse consists of entrance and hallway and 2 large guest bedrooms with built-in wardrobes and

electric blinds leading. From the guest bedrooms you enter out to a hallway with guest bathroom and a open plan kitchen and living room with floor to ceiling sliding windows that leads out to the large downstairs terrace. Upstairs you get large master bedroom (hotel lux suite feeling like...) with built-in-wardrobe/walk-in. The master bedroom is – on the one side – leading to a private terrace and the other side to lovely and large master bathroom.