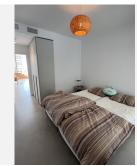

The penthouse consists of entrance and hallway and 2 large guest bedrooms with built-in wardrobes and

electric blinds leading. From the guest bedrooms you enter out to a hallway with guest bathroom and a open plan kitchen and living room with floor to ceiling sliding windows that leads out to the large downstairs terrace. Upstairs you get large master bedroom (hotel lux suite feeling like...) with built-in-wardrobe/walk-in. The master bedroom is – on the one side – leading to a private terrace and the other side to lovely and large master bathroom.