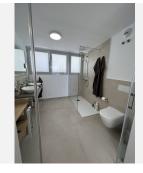

The penthouse consists of entrance and hallway and 2 large guest bedrooms with built-in wardrobes and

electric blinds leading. From the guest bedrooms you enter out to a hallway with guest bathroom and a open plan kitchen and living room with floor to ceiling sliding windows that leads out to the large downstairs terrace. Upstairs you get large master bedroom (hotel lux suite feeling like...) with built-in-wardrobe/walk-in. The master bedroom is – on the one side – leading to a private terrace and the other side to lovely and large master bathroom.