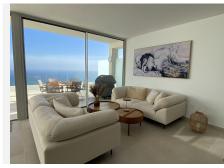

The penthouse consists of entrance and hallway and 2 large guest bedrooms with built-in wardrobes and

electric blinds leading. From the guest bedrooms you enter out to a hallway with guest bathroom and a open plan kitchen and living room with floor to ceiling sliding windows that leads out to the large downstairs terrace. Upstairs you get large master bedroom (hotel lux suite feeling like...) with built-in-wardrobe/walk-in. The master bedroom is – on the one side – leading to a private terrace and the other side to lovely and large master bathroom.