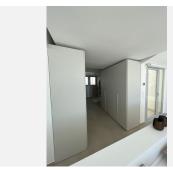

The penthouse consists of entrance and hallway and 2 large guest bedrooms with built-in wardrobes and

electric blinds leading. From the guest bedrooms you enter out to a hallway with guest bathroom and a open plan kitchen and living room with floor to ceiling sliding windows that leads out to the large downstairs terrace. Upstairs you get large master bedroom (hotel lux suite feeling like...) with built-in-wardrobe/walk-in. The master bedroom is – on the one side – leading to a private terrace and the other side to lovely and large master bathroom.