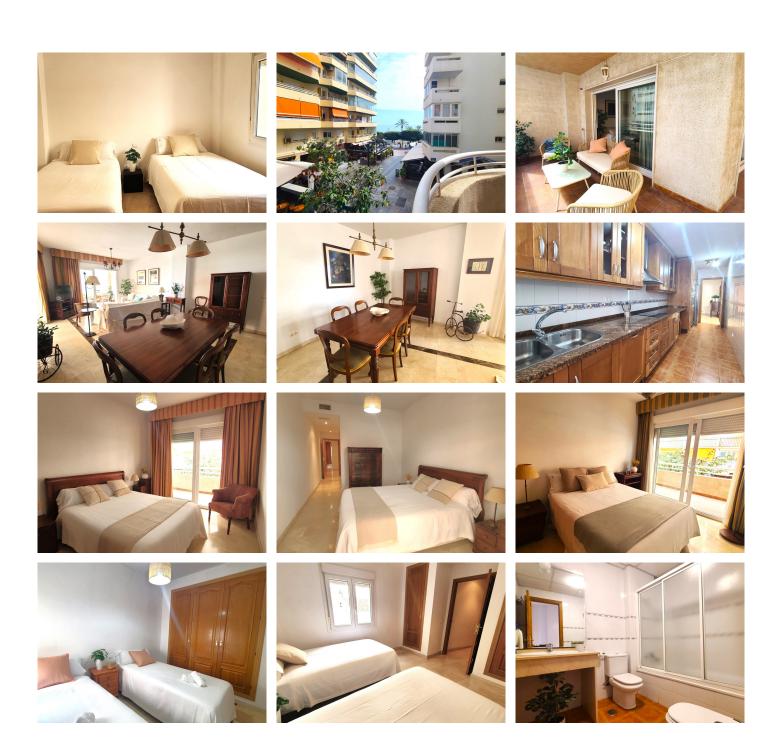

## APARTAMENTO DE LA PLANTA MEDIA 4 DORMITORIOS 3 BAÑOS IN MARBELLA

Marbella

REF# V4710919 850.000 €

 DORM.
 BAÑOS
 CONS.
 TERRACE

 4
 3
 196 m²
 26 m²

Large first floor apartment with sea views, located next to the well-known Del Mar avenue on the shores of the Mediterranean, in the heart of the center of Marbella and a few steps from the beach.

This spacious and bright home located in the most exclusive and sought-after area from Marbella, it is located a few meters from the promenade and its wonderful beaches, surrounded by all kinds of services, cafes, banks, pharmacies and public transport. Its convenient location provides its new owner with the comfort of being able to pleasantly stroll through the venues and shops of the old town of Marbella, enjoy emblematic restaurants such as the famous seafood restaurant Santiago on the promenade and relax with the beautiful views of the sea and the mild climate. from the city.

The property consists of a separate 50 m2 living room with access to a large corner terrace, four bedrooms and three bathrooms. The master bedroom has an en-suite bathroom and dressing room, the second bedroom also has en-suite bathrooms. The third and fourth bedrooms share a third bathroom.

There are built-in wardrobes in all rooms. The large independent kitchen is fully equipped and furnished and has access to a good-sized laundry room for greater comfort.

This exceptional, completely exterior apartment has a security entrance door, complete pre-installation of a security system. Ducted air conditioning, marble floors, large storage areas with built-in wardrobes, A private parking space in the basement is included in the sale price as well as a large storage room.