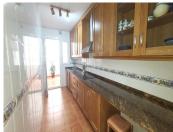

There are built-in wardrobes in all rooms. The large independent kitchen is fully equipped and furnished and has access to a good-sized laundry room for greater comfort.

This exceptional, completely exterior apartment has a security entrance door, complete pre-installation of a security system. Ducted air conditioning, marble floors, large storage areas with built-in wardrobes, A private parking space in the basement is included in the sale price as well as a large storage room.