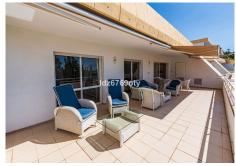

The bright kitchen with loads of daylight is equipped with all necessary appliances and a washing machine. From the large living room with fire place and the 2 bedrooms you have direct access to the spacious outdoor terrace of approximately 45 m2, equipped with sunshades. The terrace faces south and guarantees maximum sunlight hours in summer and also ensures a comfortable outdoor temperature in the winter months. The terrace offers a nice view over the sea, golf course, teebox of hole 9 and the communal park-

like garden. There is space for 2 cars in the private garage underneath the building after which you could take the elevator to your penthouse. The parking spaces are included in the sale price.

This luxury corner penthouse is located in the popular area of Torrequebrada and within walking distance to the beach, supermarket and several restaurants. A unique and quietly located holiday home (that has hardly been used as such), in an immaculate condition with a very spacious outdoor terrace for maximum enjoyment of sun, sea, beach, golf and relaxation!