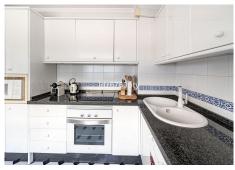

The bright kitchen with loads of daylight is equipped with all necessary appliances and a washing machine. From the large living room with fire place and the 2 bedrooms you have direct access to the spacious outdoor terrace of approximately 45 m2, equipped with sunshades. The terrace faces south and guarantees maximum sunlight hours in summer and also ensures a comfortable outdoor temperature in the winter months. The terrace offers a nice view over the sea, golf course, teebox of hole 9 and the communal park-

Furniture: Fully Furnished.

Kitchen: Fully Fitted. Garden: Communal.

Security: Gated Complex, Electric Blinds, Entry Phone.

Parking: Underground, Communal. Utilities: Electricity, Drinkable Water. Category: Golf, Investment, Luxury.