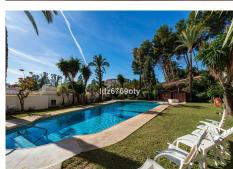

Urbanisation.

Orientation : South.
Condition : Excellent.

Pool: Communal, Children's Pool.

Climate Control: Air Conditioning, Hot A/C, Cold A/C.

Views : Sea, Golf, Garden,

Features: Covered Terrace, Lift, Fitted Wardrobes, WiFi, Ensuite Bathroom, Marble Flooring, Fiber Optic.