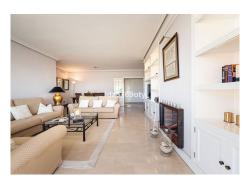

The bright kitchen with loads of daylight is equipped with all necessary appliances and a washing machine. From the large living room with fire place and the 2 bedrooms you have direct access to the spacious outdoor terrace of approximately 45 m2, equipped with sunshades. The terrace faces south and guarantees maximum sunlight hours in summer and also ensures a comfortable outdoor temperature in the winter months. The terrace offers a nice view over the sea, golf course, teebox of hole 9 and the communal park-