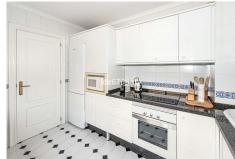

The bright kitchen with loads of daylight is equipped with all necessary appliances and a washing machine. From the large living room with fire place and the 2 bedrooms you have direct access to the spacious outdoor terrace of approximately 45 m2, equipped with sunshades. The terrace faces south and guarantees maximum sunlight hours in summer and also ensures a comfortable outdoor temperature in the winter months. The terrace offers a nice view over the sea, golf course, teebox of hole 9 and the communal park-

Furniture: Fully Furnished.

Kitchen: Fully Fitted. Garden: Communal.

Security: Gated Complex, Electric Blinds, Entry Phone.

Parking: Underground, Communal. Utilities: Electricity, Drinkable Water. Category: Golf, Investment, Luxury.