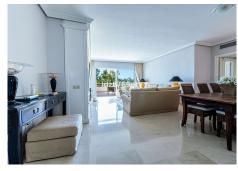

## ATICO 3 DORMITORIOS 2 BAÑOS IN BENALMADENA COSTA

Benalmadena Costa

REF# V4763464 480.000 €

 DORM.
 BAÑOS
 CONS.
 TERRACE

 3
 2
 140 m²
 40 m²

Spacious and very well maintained top floor penthouse next to the famous golf course of Torrequebrada Golf in Benalmádena Costa! This exclusive corner penthouse is located in a beautifully maintained urbanisation with many palm trees and gardens and has 2 swimming pools. The 3-bedroom penthouse offers a master bedroom with an en-suite bathroom with double sinks, toilet, bidet and bath. The other 2 spacious bedrooms have access to a shared 2nd bathroom with a toilet, bidet, single sink and a bath. All bedrooms have spacious built-in closets and air conditioning units for cooling or heating.

The bright kitchen with loads of daylight is equipped with all necessary appliances and a washing machine. From the large living room with fire place and the 2 bedrooms you have direct access to the spacious outdoor terrace of approximately 45 m2, equipped with sunshades. The terrace faces south and guarantees maximum sunlight hours in summer and also ensures a comfortable outdoor temperature in the winter months. The terrace offers a nice view over the sea, golf course, teebox of hole 9 and the communal park-