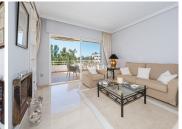

The bright kitchen with loads of daylight is equipped with all necessary appliances and a washing machine. From the large living room with fire place and the 2 bedrooms you have direct access to the spacious outdoor terrace of approximately 45 m2, equipped with sunshades. The terrace faces south and guarantees maximum sunlight hours in summer and also ensures a comfortable outdoor temperature in the winter months. The terrace offers a nice view over the sea, golf course, teebox of hole 9 and the communal park-

like garden. There is space for 2 cars in the private garage underneath the building after which you could take the elevator to your penthouse. The parking spaces are included in the sale price.

This luxury corner penthouse is located in the popular area of Torrequebrada and within walking distance to the beach, supermarket and several restaurants. A unique and quietly located holiday home (that has hardly been used as such), in an immaculate condition with a very spacious outdoor terrace for maximum enjoyment of sun, sea, beach, golf and relaxation!