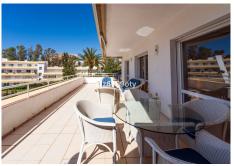

The bright kitchen with loads of daylight is equipped with all necessary appliances and a washing machine. From the large living room with fire place and the 2 bedrooms you have direct access to the spacious outdoor terrace of approximately 45 m2, equipped with sunshades. The terrace faces south and guarantees maximum sunlight hours in summer and also ensures a comfortable outdoor temperature in the winter months. The terrace offers a nice view over the sea, golf course, teebox of hole 9 and the communal park-

like garden. There is space for 2 cars in the private garage underneath the building after which you could take the elevator to your penthouse. The parking spaces are included in the sale price.

This luxury corner penthouse is located in the popular area of Torrequebrada and within walking distance to the beach, supermarket and several restaurants. A unique and quietly located holiday home (that has hardly been used as such), in an immaculate condition with a very spacious outdoor terrace for maximum enjoyment of sun, sea, beach, golf and relaxation!