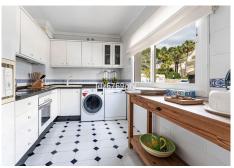

The bright kitchen with loads of daylight is equipped with all necessary appliances and a washing machine. From the large living room with fire place and the 2 bedrooms you have direct access to the spacious outdoor terrace of approximately 45 m2, equipped with sunshades. The terrace faces south and guarantees maximum sunlight hours in summer and also ensures a comfortable outdoor temperature in the winter months. The terrace offers a nice view over the sea, golf course, teebox of hole 9 and the communal park-

Furniture: Fully Furnished.

Kitchen: Fully Fitted. Garden: Communal.

Security: Gated Complex, Electric Blinds, Entry Phone.

Parking: Underground, Communal. Utilities: Electricity, Drinkable Water. Category: Golf, Investment, Luxury.