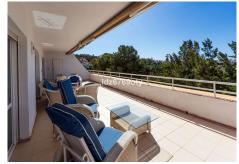

The bright kitchen with loads of daylight is equipped with all necessary appliances and a washing machine. From the large living room with fire place and the 2 bedrooms you have direct access to the spacious outdoor terrace of approximately 45 m2, equipped with sunshades. The terrace faces south and guarantees maximum sunlight hours in summer and also ensures a comfortable outdoor temperature in the winter months. The terrace offers a nice view over the sea, golf course, teebox of hole 9 and the communal park-

like garden. There is space for 2 cars in the private garage underneath the building after which you could take the elevator to your penthouse. The parking spaces are included in the sale price.

This luxury corner penthouse is located in the popular area of Torrequebrada and within walking distance to the beach, supermarket and several restaurants. A unique and quietly located holiday home (that has hardly been used as such), in an immaculate condition with a very spacious outdoor terrace for maximum enjoyment of sun, sea, beach, golf and relaxation!