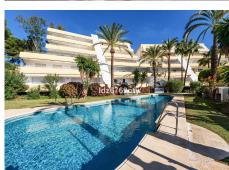

Urbanisation.

Orientation : South.
Condition : Excellent.

Pool: Communal, Children's Pool.

Climate Control: Air Conditioning, Hot A/C, Cold A/C.

Views : Sea, Golf, Garden,

Features: Covered Terrace, Lift, Fitted Wardrobes, WiFi, Ensuite Bathroom, Marble Flooring, Fiber Optic.