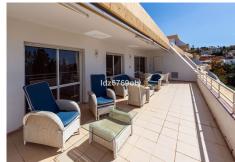

The bright kitchen with loads of daylight is equipped with all necessary appliances and a washing machine. From the large living room with fire place and the 2 bedrooms you have direct access to the spacious outdoor terrace of approximately 45 m2, equipped with sunshades. The terrace faces south and guarantees maximum sunlight hours in summer and also ensures a comfortable outdoor temperature in the winter months. The terrace offers a nice view over the sea, golf course, teebox of hole 9 and the communal park-

like garden. There is space for 2 cars in the private garage underneath the building after which you could take the elevator to your penthouse. The parking spaces are included in the sale price.

This luxury corner penthouse is located in the popular area of Torrequebrada and within walking distance to the beach, supermarket and several restaurants. A unique and quietly located holiday home (that has hardly been used as such), in an immaculate condition with a very spacious outdoor terrace for maximum enjoyment of sun, sea, beach, golf and relaxation!