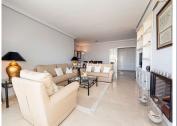

The bright kitchen with loads of daylight is equipped with all necessary appliances and a washing machine. From the large living room with fire place and the 2 bedrooms you have direct access to the spacious outdoor terrace of approximately 45 m2, equipped with sunshades. The terrace faces south and guarantees maximum sunlight hours in summer and also ensures a comfortable outdoor temperature in the winter months. The terrace offers a nice view over the sea, golf course, teebox of hole 9 and the communal park-