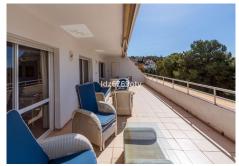

The bright kitchen with loads of daylight is equipped with all necessary appliances and a washing machine. From the large living room with fire place and the 2 bedrooms you have direct access to the spacious outdoor terrace of approximately 45 m2, equipped with sunshades. The terrace faces south and guarantees maximum sunlight hours in summer and also ensures a comfortable outdoor temperature in the winter months. The terrace offers a nice view over the sea, golf course, teebox of hole 9 and the communal park-

like garden. There is space for 2 cars in the private garage underneath the building after which you could take the elevator to your penthouse. The parking spaces are included in the sale price.

This luxury corner penthouse is located in the popular area of Torrequebrada and within walking distance to the beach, supermarket and several restaurants. A unique and quietly located holiday home (that has hardly been used as such), in an immaculate condition with a very spacious outdoor terrace for maximum enjoyment of sun, sea, beach, golf and relaxation!