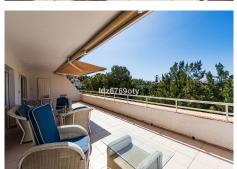

The bright kitchen with loads of daylight is equipped with all necessary appliances and a washing machine. From the large living room with fire place and the 2 bedrooms you have direct access to the spacious outdoor terrace of approximately 45 m2, equipped with sunshades. The terrace faces south and guarantees maximum sunlight hours in summer and also ensures a comfortable outdoor temperature in the winter months. The terrace offers a nice view over the sea, golf course, teebox of hole 9 and the communal park-

like garden. There is space for 2 cars in the private garage underneath the building after which you could take the elevator to your penthouse. The parking spaces are included in the sale price.

This luxury corner penthouse is located in the popular area of Torrequebrada and within walking distance to the beach, supermarket and several restaurants. A unique and quietly located holiday home (that has hardly been used as such), in an immaculate condition with a very spacious outdoor terrace for maximum enjoyment of sun, sea, beach, golf and relaxation!