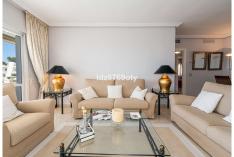

The bright kitchen with loads of daylight is equipped with all necessary appliances and a washing machine. From the large living room with fire place and the 2 bedrooms you have direct access to the spacious outdoor terrace of approximately 45 m2, equipped with sunshades. The terrace faces south and guarantees maximum sunlight hours in summer and also ensures a comfortable outdoor temperature in the winter months. The terrace offers a nice view over the sea, golf course, teebox of hole 9 and the communal park-