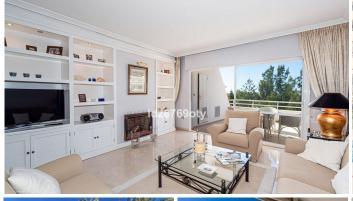

## ATICO 3 DORMITORIOS 2 BAÑOS IN BENALMADENA COSTA

Benalmadena Costa

REF# V4763464 480.000 €

 DORM.
 BAÑOS
 CONS.
 TERRACE

 3
 2
 140 m²
 40 m²

Spacious and very well maintained top floor penthouse next to the famous golf course of Torrequebrada Golf in Benalmádena Costa! This exclusive corner penthouse is located in a beautifully maintained urbanisation with many palm trees and gardens and has 2 swimming pools. The 3-bedroom penthouse offers a master bedroom with an en-suite bathroom with double sinks, toilet, bidet and bath. The other 2 spacious bedrooms have access to a shared 2nd bathroom with a toilet, bidet, single sink and a bath. All bedrooms have spacious built-in closets and air conditioning units for cooling or heating.

The bright kitchen with loads of daylight is equipped with all necessary appliances and a washing machine. From the large living room with fire place and the 2 bedrooms you have direct access to the spacious outdoor terrace of approximately 45 m2, equipped with sunshades. The terrace faces south and guarantees maximum sunlight hours in summer and also ensures a comfortable outdoor temperature in the winter months. The terrace offers a nice view over the sea, golf course, teebox of hole 9 and the communal park-