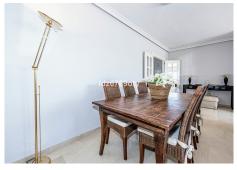

The bright kitchen with loads of daylight is equipped with all necessary appliances and a washing machine. From the large living room with fire place and the 2 bedrooms you have direct access to the spacious outdoor terrace of approximately 45 m2, equipped with sunshades. The terrace faces south and guarantees maximum sunlight hours in summer and also ensures a comfortable outdoor temperature in the winter months. The terrace offers a nice view over the sea, golf course, teebox of hole 9 and the communal park-