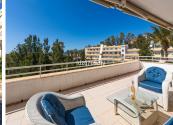

The bright kitchen with loads of daylight is equipped with all necessary appliances and a washing machine. From the large living room with fire place and the 2 bedrooms you have direct access to the spacious outdoor terrace of approximately 45 m2, equipped with sunshades. The terrace faces south and guarantees maximum sunlight hours in summer and also ensures a comfortable outdoor temperature in the winter months. The terrace offers a nice view over the sea, golf course, teebox of hole 9 and the communal park-