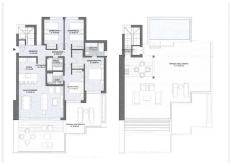

Artola Homes apartments are located right next to the golf course and offer great sea views. There are two types of home: penthouse apartments with a magnificent rooftop terrace and ground-floor apartments with a private garden. All properties offer floor to ceiling windows allowing natural light to enter and amazing terraces. Our listing is a fully furnished 4 bed 3 bath penthouse apartment with peninsula bar kitchen featuring NEFF appliances, integrated LED lighting, large-format porcelain tiles through-out, two private parking spaces, a storeroom and plunge pool included. On top the property has a holiday rental license and all interior furniture and outdoor terrace furniture stays with the house, so good opportunity to continue the existing rental business.