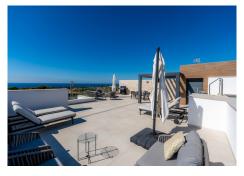

Artola Homes apartments are located right next to the golf course and offer great sea views. There are two types of home: penthouse apartments with a magnificent rooftop terrace and ground-floor apartments with a private garden. All properties offer floor to ceiling windows allowing natural light to enter and amazing terraces. Our listing is a fully furnished 4 bed 3 bath penthouse apartment with peninsula bar kitchen featuring NEFF appliances, integrated LED lighting, large-format porcelain tiles through-out, two private parking spaces, a storeroom and plunge pool included. On top the property has a holiday rental license and all interior furniture and outdoor terrace furniture stays with the house, so good opportunity to continue the existing rental business.