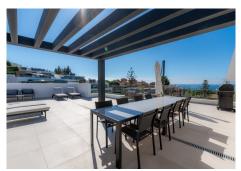

Artola Homes apartments are located right next to the golf course and offer great sea views. There are two types of home: penthouse apartments with a magnificent rooftop terrace and ground-floor apartments with a private garden. All properties offer floor to ceiling windows allowing natural light to enter and amazing terraces. Our listing is a fully furnished 4 bed 3 bath penthouse apartment with peninsula bar kitchen featuring NEFF appliances, integrated LED lighting, large-format porcelain tiles through-out, two private parking spaces, a storeroom and plunge pool included. On top the property has a holiday rental license and all interior furniture and outdoor terrace furniture stays with the house, so good opportunity to continue the existing rental business.

Proximity to numerous golf courses, downtown Marbella and the hidden gem marina and wide sandy beaches of Puerto de Cabopino makes this an ideal holiday home on the Costa del Sol. Contact us for further information and make an appointment to visit this luxurious penthouse.