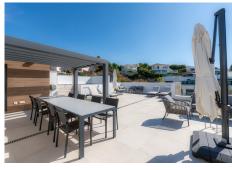

Artola Homes apartments are located right next to the golf course and offer great sea views. There are two types of home: penthouse apartments with a magnificent rooftop terrace and ground-floor apartments with a private garden. All properties offer floor to ceiling windows allowing natural light to enter and amazing terraces. Our listing is a fully furnished 4 bed 3 bath penthouse apartment with peninsula bar kitchen featuring NEFF appliances, integrated LED lighting, large-format porcelain tiles through-out, two private parking spaces, a storeroom and plunge pool included. On top the property has a holiday rental license and all interior furniture and outdoor terrace furniture stays with the house, so good opportunity to continue the existing rental business.

Proximity to numerous golf courses, downtown Marbella and the hidden gem marina and wide sandy beaches of Puerto de Cabopino makes this an ideal holiday home on the Costa del Sol. Contact us for further information and make an appointment to visit this luxurious penthouse.