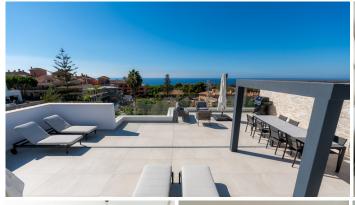

## ATICO 4 DORMITORIOS 3 BAÑOS IN MARBELLA

Marbella

REF# V4440658 1.190.000 €

 DORM.
 BAÑOS
 CONS.
 TERRACE

 4
 3
 110 m²
 160 m²

The Artola Homes residential complex is located in the exclusive Cabopino area also known as the oasis of the Costa del Sol. This gated and secured complex has been designed to offer residents the finest resort luxuries and has set new standards for residential developments in the area.

Artola Homes apartments are located right next to the golf course and offer great sea views. There are two types of home: penthouse apartments with a magnificent rooftop terrace and ground-floor apartments with a private garden. All properties offer floor to ceiling windows allowing natural light to enter and amazing terraces. Our listing is a fully furnished 4 bed 3 bath penthouse apartment with peninsula bar kitchen featuring NEFF appliances, integrated LED lighting, large-format porcelain tiles through-out, two private parking spaces, a storeroom and plunge pool included. On top the property has a holiday rental license and all interior furniture and outdoor terrace furniture stays with the house, so good opportunity to continue the existing rental business.