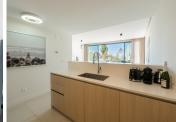

Artola Homes apartments are located right next to the golf course and offer great sea views. There are two types of home: penthouse apartments with a magnificent rooftop terrace and ground-floor apartments with a private garden. All properties offer floor to ceiling windows allowing natural light to enter and amazing terraces. Our listing is a fully furnished 4 bed 3 bath penthouse apartment with peninsula bar kitchen featuring NEFF appliances, integrated LED lighting, large-format porcelain tiles through-out, two private parking spaces, a storeroom and plunge pool included. On top the property has a holiday rental license and all interior furniture and outdoor terrace furniture stays with the house, so good opportunity to continue the existing rental business.