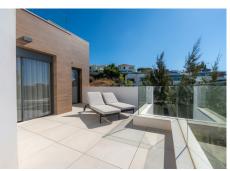

Artola Homes apartments are located right next to the golf course and offer great sea views. There are two types of home: penthouse apartments with a magnificent rooftop terrace and ground-floor apartments with a private garden. All properties offer floor to ceiling windows allowing natural light to enter and amazing terraces. Our listing is a fully furnished 4 bed 3 bath penthouse apartment with peninsula bar kitchen featuring NEFF appliances, integrated LED lighting, large-format porcelain tiles through-out, two private parking spaces, a storeroom and plunge pool included. On top the property has a holiday rental license and all interior furniture and outdoor terrace furniture stays with the house, so good opportunity to continue the existing rental business.