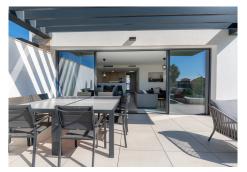

Artola Homes apartments are located right next to the golf course and offer great sea views. There are two types of home: penthouse apartments with a magnificent rooftop terrace and ground-floor apartments with a private garden. All properties offer floor to ceiling windows allowing natural light to enter and amazing terraces. Our listing is a fully furnished 4 bed 3 bath penthouse apartment with peninsula bar kitchen featuring NEFF appliances, integrated LED lighting, large-format porcelain tiles through-out, two private parking spaces, a storeroom and plunge pool included. On top the property has a holiday rental license and all interior furniture and outdoor terrace furniture stays with the house, so good opportunity to continue the existing rental business.