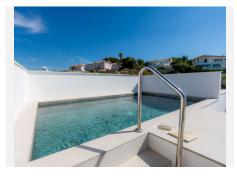

Artola Homes apartments are located right next to the golf course and offer great sea views. There are two types of home: penthouse apartments with a magnificent rooftop terrace and ground-floor apartments with a private garden. All properties offer floor to ceiling windows allowing natural light to enter and amazing terraces. Our listing is a fully furnished 4 bed 3 bath penthouse apartment with peninsula bar kitchen featuring NEFF appliances, integrated LED lighting, large-format porcelain tiles through-out, two private parking spaces, a storeroom and plunge pool included. On top the property has a holiday rental license and all interior furniture and outdoor terrace furniture stays with the house, so good opportunity to continue the existing rental business.