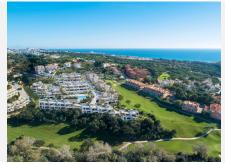

## ATICO 4 DORMITORIOS 3 BAÑOS IN MARBELLA

Marbella

REF# V4440658 1.190.000 €

 DORM.
 BAÑOS
 CONS.
 TERRACE

 4
 3
 110 m²
 160 m²

The Artola Homes residential complex is located in the exclusive Cabopino area also known as the oasis of the Costa del Sol. This gated and secured complex has been designed to offer residents the finest resort luxuries and has set new standards for residential developments in the area.

Artola Homes apartments are located right next to the golf course and offer great sea views. There are two types of home: penthouse apartments with a magnificent rooftop terrace and ground-floor apartments with a private garden. All properties offer floor to ceiling windows allowing natural light to enter and amazing terraces. Our listing is a fully furnished 4 bed 3 bath penthouse apartment with peninsula bar kitchen featuring NEFF appliances, integrated LED lighting, large-format porcelain tiles through-out, two private parking spaces, a storeroom and plunge pool included. On top the property has a holiday rental license and all interior furniture and outdoor terrace furniture stays with the house, so good opportunity to continue the existing rental business.

Proximity to numerous golf courses, downtown Marbella and the hidden gem marina and wide sandy beaches of Puerto de Cabopino makes this an ideal holiday home on the Costa del Sol. Contact us for further information and make an appointment to visit this luxurious penthouse.