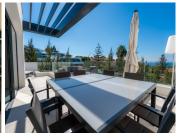

Artola Homes apartments are located right next to the golf course and offer great sea views. There are two types of home: penthouse apartments with a magnificent rooftop terrace and ground-floor apartments with a private garden. All properties offer floor to ceiling windows allowing natural light to enter and amazing terraces. Our listing is a fully furnished 4 bed 3 bath penthouse apartment with peninsula bar kitchen featuring NEFF appliances, integrated LED lighting, large-format porcelain tiles through-out, two private parking spaces, a storeroom and plunge pool included. On top the property has a holiday rental license and all interior furniture and outdoor terrace furniture stays with the house, so good opportunity to continue the existing rental business.

Proximity to numerous golf courses, downtown Marbella and the hidden gem marina and wide sandy beaches of Puerto de Cabopino makes this an ideal holiday home on the Costa del Sol. Contact us for further information and make an appointment to visit this luxurious penthouse.