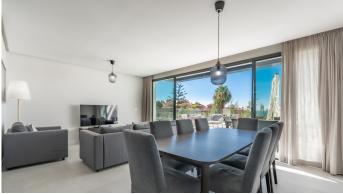

Artola Homes apartments are located right next to the golf course and offer great sea views. There are two types of home: penthouse apartments with a magnificent rooftop terrace and ground-floor apartments with a private garden. All properties offer floor to ceiling windows allowing natural light to enter and amazing terraces. Our listing is a fully furnished 4 bed 3 bath penthouse apartment with peninsula bar kitchen featuring NEFF appliances, integrated LED lighting, large-format porcelain tiles through-out, two private parking spaces, a storeroom and plunge pool included. On top the property has a holiday rental license and all interior furniture and outdoor terrace furniture stays with the house, so good opportunity to continue the existing rental business.