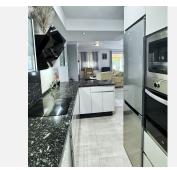

On the ground floor, there is a large 50m2 garden and an elevated open terrace, perfect for enjoying the outdoors and sunny weather.

The interior has a spacious living-dining room, ideal for entertaining and family life. The open plan kitchen has been recently refurbished, offering a modern and functional space for cooking and socialising.