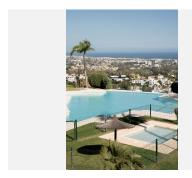

One of the standout features of this property is the heated pool, which is one of four swimming pools available in the community. During the summer months, a kiosk is open by the heated pool, providing refreshments and snacks for residents.