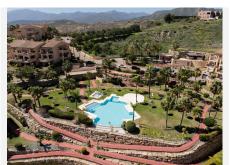

One of the standout features of this property is the heated pool, which is one of four swimming pools available in the community. During the summer months, a kiosk is open by the heated pool, providing refreshments and snacks for residents.

In terms of location, this penthouse is ideally situated close to golf courses and the town center, offering easy access to amenities and entertainment options. High-speed internet is available through fibre optic, ensuring connectivity for work or leisure.