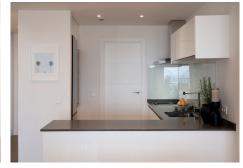

The communal pool and garden provide a tranquil and relaxing environment, while the private garage ensures convenient parking.

Inside the penthouse, you will find a range of features that enhance the comfort and convenience of living. The fully furnished interior includes air conditioning, double glazing, and electric blinds. The fully fitted kitchen is equipped with top-of-the-line Gaggenau appliances, perfect for those who love to cook.