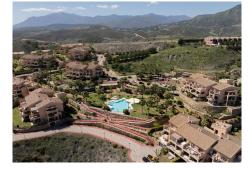

## ATICO 2 DORMITORIOS 2 BAÑOS IN BENAHAVÍS

Benahavís

REF# V4700302 645.000 €

| DORM. | BAÑOS | CONS.  | TERRACE |
|-------|-------|--------|---------|
| 2     | 2     | 103 m² | 33 m²   |

This luxury 2 bedroom and 2 bathrooms penthouse is located in the prestigious Hacienda del Señorio de Cifuentes in Benahavis, Malaga. With its stunning views of the sea and golf course, this property offers a truly exceptional living experience.