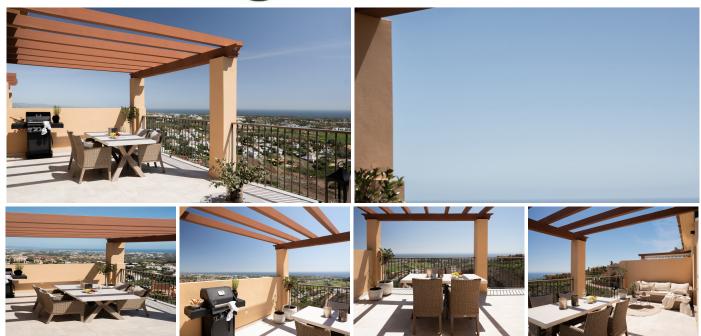

The penthouse offers breathtaking panoramic views of the sea and golf course, which can be enjoyed from the private terrace. The terrace is the perfect place to relax and unwind, whether you're enjoying a morning coffee or hosting a barbecue with friends and family.

One of the standout features of this property is the heated pool, which is one of four swimming pools available in the community. During the summer months, a kiosk is open by the heated pool, providing refreshments and snacks for residents.