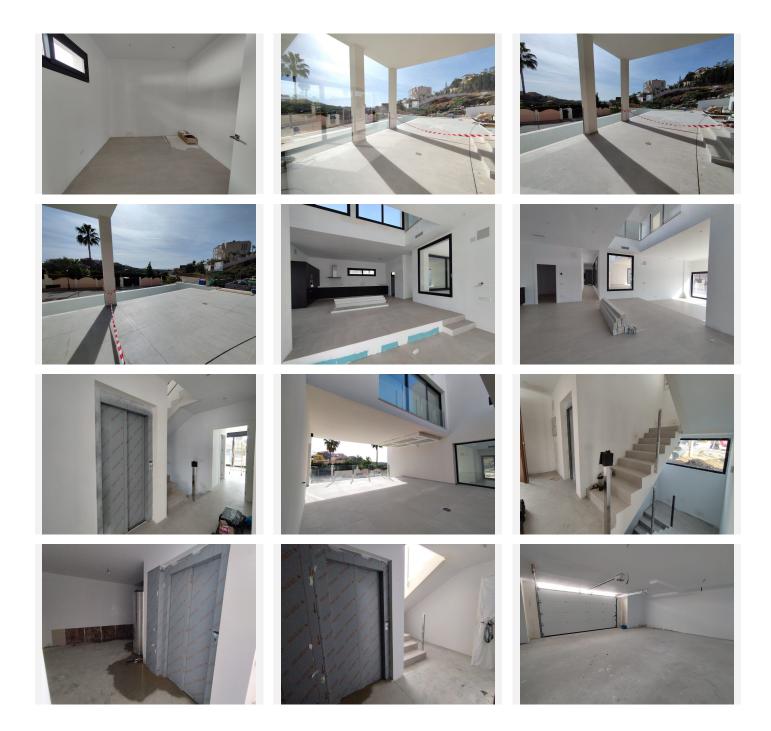

House with 4 bedrooms, 4 en-suite bathrooms and a toilet, connected to all floors by elevator.

On the ground floor we have a bedroom with an en-suite bathroom, a spacious living-dining room with an open kitchen and access to a magnificent terrace that is next to a beautiful 12x3m2 saltwater pool.

The upper floor has 3 bedrooms, a dressing room and 3 en-suite bathrooms and the upper floor offers a solarium with a chill-out area to enjoy the magnificent sea views.

Basement floor with garage for 2 or more cars and extra room for possible gym or cinema.