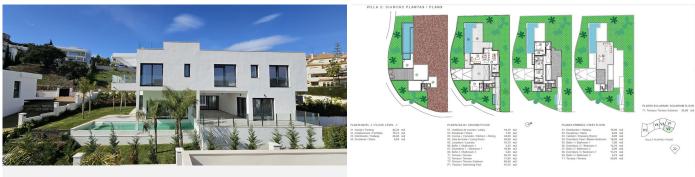

## CASA 4 DORMITORIOS 5 BAÑOS IN ELVIRIA

## REF# V4057990 2.300.000 €

| DORM. | BAÑOS | CONS.              | PARCELA |
|-------|-------|--------------------|---------|
| 4     | 5     | 446 m <sup>2</sup> | 1100 m² |

promotion, located in Santa María Golf complex that has a select

House with 4 bedrooms, 4 en-suite bathrooms and a toilet, connected to all floors by elevator.

On the ground floor we have a bedroom with an en-suite bathroom, a spacious living-dining room with an open kitchen and access to a magnificent terrace that is next to a beautiful 12x3m2 saltwater pool.

The upper floor has 3 bedrooms, a dressing room and 3 en-suite bathrooms and the upper floor offers a solarium with a chill-out area to enjoy the magnificent sea views.

Basement floor with garage for 2 or more cars and extra room for possible gym or cinema.