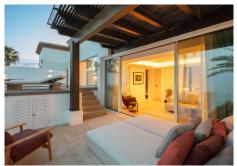

On the main floor, you are greeted by a generous living room, decorated with floor-to-ceiling glass doors that fill the room with natural light. Every piece of furniture and surface is carefully selected to create a soothing and inviting environment, where neutral tones are broken up with vibrant splashes of colour. A double-sided open fireplace acts as an elegant room divider, separating the beautiful kitchen and dining area from the living room. From here, the terrace leads to a covered dining and relaxation area that offers incredible, uninterrupted sea views.

Each bedroom is a luxurious sanctuary in itself, all en-suite and carefully designed to maximize comfort and extravagance. The elegant master bedroom offers generous space and a grand bathroom, while its private terrace with pool and lounge area overlooks the sea, providing a unique and exclusive retreat.