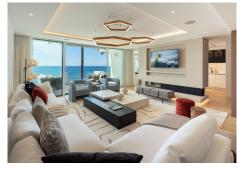

On the main floor, you are greeted by a generous living room, decorated with floor-to-ceiling glass doors that fill the room with natural light. Every piece of furniture and surface is carefully selected to create a soothing and inviting environment, where neutral tones are broken up with vibrant splashes of colour. A double-sided open fireplace acts as an elegant room divider, separating the beautiful kitchen and dining area from the living room. From here, the terrace leads to a covered dining and relaxation area that offers incredible, uninterrupted sea views.