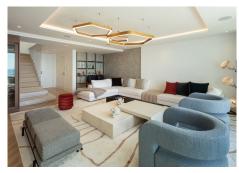

On the main floor, you are greeted by a generous living room, decorated with floor-to-ceiling glass doors that fill the room with natural light. Every piece of furniture and surface is carefully selected to create a soothing and inviting environment, where neutral tones are broken up with vibrant splashes of colour. A double-sided open fireplace acts as an elegant room divider, separating the beautiful kitchen and dining area from the living room. From here, the terrace leads to a covered dining and relaxation area that offers incredible, uninterrupted sea views.