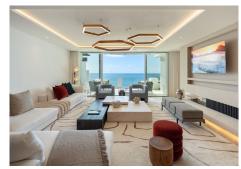

On the main floor, you are greeted by a generous living room, decorated with floor-to-ceiling glass doors that fill the room with natural light. Every piece of furniture and surface is carefully selected to create a soothing and inviting environment, where neutral tones are broken up with vibrant splashes of colour. A double-sided open fireplace acts as an elegant room divider, separating the beautiful kitchen and dining area from the living room. From here, the terrace leads to a covered dining and relaxation area that offers incredible, uninterrupted sea views.