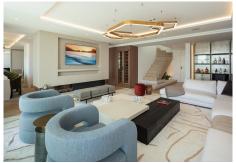

On the main floor, you are greeted by a generous living room, decorated with floor-to-ceiling glass doors that fill the room with natural light. Every piece of furniture and surface is carefully selected to create a soothing and inviting environment, where neutral tones are broken up with vibrant splashes of colour. A double-sided open fireplace acts as an elegant room divider, separating the beautiful kitchen and dining area from the living room. From here, the terrace leads to a covered dining and relaxation area that offers incredible, uninterrupted sea views.