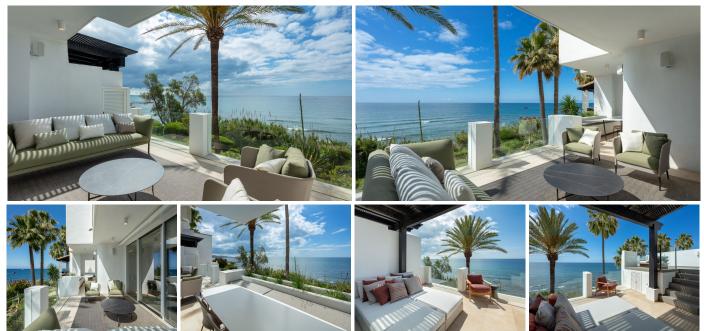

On the main floor, you are greeted by a generous living room, decorated with floor-to-ceiling glass doors that fill the room with natural light. Every piece of furniture and surface is carefully selected to create a soothing and inviting environment, where neutral tones are broken up with vibrant splashes of colour. A double-sided open fireplace acts as an elegant room divider, separating the beautiful kitchen and dining area from the living room. From here, the terrace leads to a covered dining and relaxation area that offers incredible, uninterrupted sea views.

Each bedroom is a luxurious sanctuary in itself, all en-suite and carefully designed to maximize comfort and extravagance. The elegant master bedroom offers generous space and a grand bathroom, while its private terrace with pool and lounge area overlooks the sea, providing a unique and exclusive retreat.