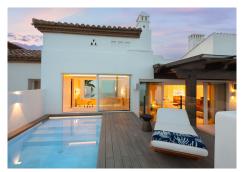

On the main floor, you are greeted by a generous living room, decorated with floor-to-ceiling glass doors that fill the room with natural light. Every piece of furniture and surface is carefully selected to create a soothing and inviting environment, where neutral tones are broken up with vibrant splashes of colour. A double-sided open fireplace acts as an elegant room divider, separating the beautiful kitchen and dining area from the living room. From here, the terrace leads to a covered dining and relaxation area that offers incredible, uninterrupted sea views.

Each bedroom is a luxurious sanctuary in itself, all en-suite and carefully designed to maximize comfort and extravagance. The elegant master bedroom offers generous space and a grand bathroom, while its private terrace with pool and lounge area overlooks the sea, providing a unique and exclusive retreat.