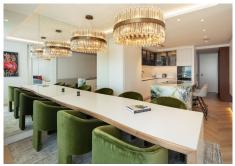

On the main floor, you are greeted by a generous living room, decorated with floor-to-ceiling glass doors that fill the room with natural light. Every piece of furniture and surface is carefully selected to create a soothing and inviting environment, where neutral tones are broken up with vibrant splashes of colour. A double-sided open fireplace acts as an elegant room divider, separating the beautiful kitchen and dining area from the living room. From here, the terrace leads to a covered dining and relaxation area that offers incredible, uninterrupted sea views.