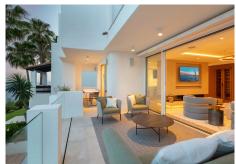

On the main floor, you are greeted by a generous living room, decorated with floor-to-ceiling glass doors that fill the room with natural light. Every piece of furniture and surface is carefully selected to create a soothing and inviting environment, where neutral tones are broken up with vibrant splashes of colour. A double-sided open fireplace acts as an elegant room divider, separating the beautiful kitchen and dining area from the living room. From here, the terrace leads to a covered dining and relaxation area that offers incredible, uninterrupted sea views.