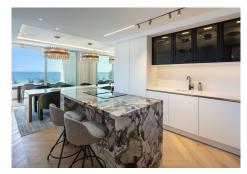

On the main floor, you are greeted by a generous living room, decorated with floor-to-ceiling glass doors that fill the room with natural light. Every piece of furniture and surface is carefully selected to create a soothing and inviting environment, where neutral tones are broken up with vibrant splashes of colour. A double-sided open fireplace acts as an elegant room divider, separating the beautiful kitchen and dining area from the living room. From here, the terrace leads to a covered dining and relaxation area that offers incredible, uninterrupted sea views.