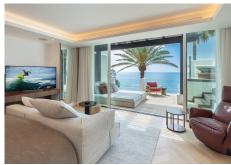

On the main floor, you are greeted by a generous living room, decorated with floor-to-ceiling glass doors that fill the room with natural light. Every piece of furniture and surface is carefully selected to create a soothing and inviting environment, where neutral tones are broken up with vibrant splashes of colour. A double-sided open fireplace acts as an elegant room divider, separating the beautiful kitchen and dining area from the living room. From here, the terrace leads to a covered dining and relaxation area that offers incredible, uninterrupted sea views.