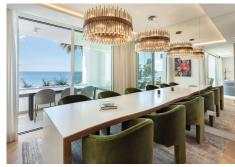

On the main floor, you are greeted by a generous living room, decorated with floor-to-ceiling glass doors that fill the room with natural light. Every piece of furniture and surface is carefully selected to create a soothing and inviting environment, where neutral tones are broken up with vibrant splashes of colour. A double-sided open fireplace acts as an elegant room divider, separating the beautiful kitchen and dining area from the living room. From here, the terrace leads to a covered dining and relaxation area that offers incredible, uninterrupted sea views.