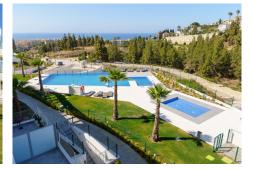

surrounds it.

The Penthouse terraces are spacious and with breathtaking views. The ground floors have also a private garden.

Private complex with large and fantastic common areas, surrounded by greenery and gardens, designed to enjoy the maximum leisure time with family and friends. Here we can find: several outdoor swimming pools, Spa area with indoor swimming pool, Turkish bath and sauna, gym, Social Club, paddle tennis court, putting green, urban orchards...