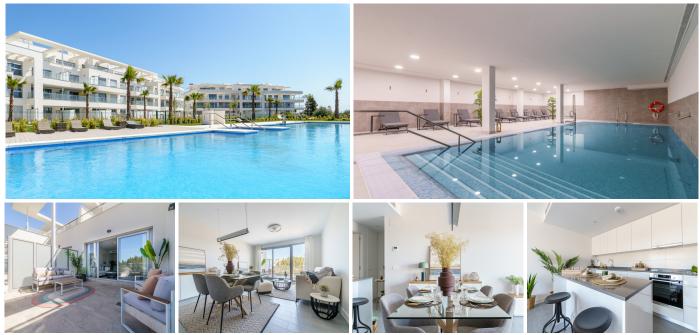

This development is a new residential complex in Mijas Costa, one of the best sought after areas of the Costa del Sol. This exclusive complex of 166 apartments of 2 and 3 bedrooms and Penthouses of 3 and 4 bedrooms, as well as fantastic common areas including a children's playground area. Ground floor apartments have terraces and private gardens. All kitchens have cooking islands and all bedrooms have access to large terraces. Open green areas, indoor heated pool and outdoor pools, Wellness Center, gym and running track. Many facilities included, not to mention all the amenities at walking distance. Definitely the perfect place on the Coast.

surrounds it.

The Penthouse terraces are spacious and with breathtaking views. The ground floors have also a private garden.

Private complex with large and fantastic common areas, surrounded by greenery and gardens, designed to enjoy the maximum leisure time with family and friends. Here we can find: several outdoor swimming pools, Spa area with indoor swimming pool, Turkish bath and sauna, gym, Social Club, paddle tennis court, putting green, urban orchards...

The properties offer wide spaces, open kitchen with island, living room and bedrooms with direct access to the terrace.

The units spaces have been optimized to be cozy, comfortable and versatile using materials chosen according to the highest quality standards.