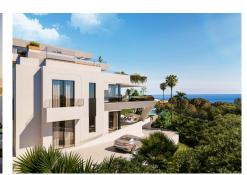

New Development: Prices from €1,150,000 to €1,150,000. [Bedrooms: 3] [Bathrooms: 2] [Built size: 164m2]. This development is an innovative project in Marbella consisting of 3 & 4 bedroom apartments and penthouses, spacious and bright, in which to start a new life or enjoy unique moments on your holidays on the Costa del Sol. The spectacular sea views, the frontline golf location and cutting-edge design are three powerful reasons to choose this development for your new home, the rest of the story is in your hands.

## **AREA**

The Cabopino area, Marbella, concentrates everything you could wish for. To the north, pine forests and golf courses such as Cabopino golf. To the south, the Dunas de Artola protected natural area, which flows into Cabopino beach, a beautiful and isolated beach of golden sand of about 1,200 meters in length, next to which you will find the marina of the same name.