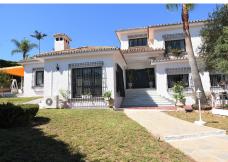

## CASA 5 DORMITORIOS 3 BAÑOS IN MÁLAGA

REF# V4116808 790.000 €

 DORM.
 BAÑOS
 CONS.
 PARCELA

 5
 3
 440 m²
 1520 m²

## BEAUTIFUL VILLA IN GREAT LOCATION BETWEEN TORREMOLINOS AND MALAGA

This beautiful villa consists of 5 bedrooms, 3 bathroms, very spacious and very well distributed living / dining room, a large and bright kitchen,

Garage for 2 cars with a storage room. There is 24 hour security in the urbanization.

Large swimming pool surrounded by beautiful gardens with different fruit trees.

The house is in great location, close to supermarkets, pharmacy, public transport, schools, restaurants and cafeterias. At only 10 minutes from Malaga Airport and from city centre, Plaza Mayor, a shopping centre with a range of stores and next to bigger department stores such as Decathlon, IKEA and Maisons du Monde.