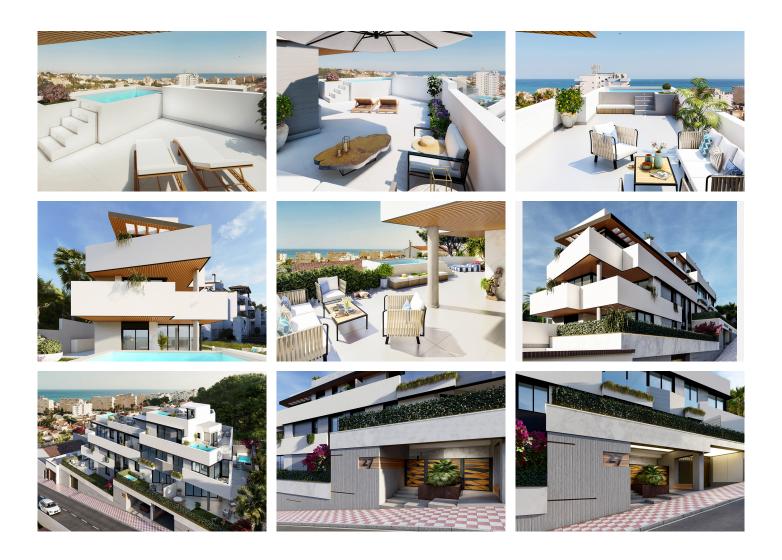

## REF# V4195033 379.000 €

| DORM. | BAÑOS | CONS. | TERRACE |
|-------|-------|-------|---------|
| 2     | 2     | 91 m² | 5 m²    |

New Development: Prices from €379,000 to €550,000. [Bedrooms: 2] [Bathrooms: 2] [Built size: 91m2]. This singular and emblematic building is raised over 3 floors in which 8 Luxury Properties, 16 parking spaces and 10 storerooms, are integrated into the natural urban environment situated in an incomparable residential area, more and more in demand for its excellent location in Torremolinos.

Large windows that let in all the natural light producing a flow between the interior and exterior of the property, due to the design of the terraces and the glass curtains the spaces multiply.

Knowing how to enjoy the moment is not only a personal election but also an esthetic quality reserved to few people. Your new property in this development allows you to adapt your life style to the next superior level with new perspective. The choice is simple and in your hands: The ideal home that this development offers.