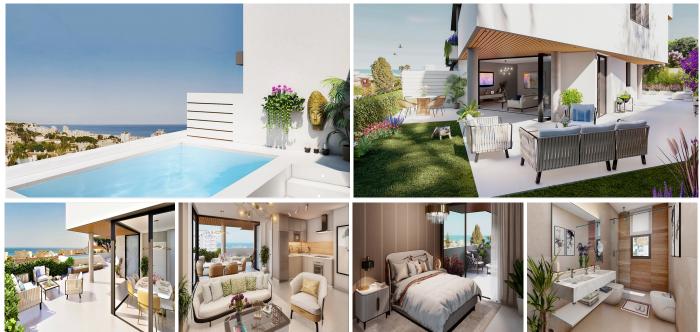

## REF# V4195033 379.000 €

| DORM. | BAÑOS | CONS. | TERRACE |
|-------|-------|-------|---------|
| 2     | 2     | 91 m² | 5 m²    |

New Development: Prices from €379,000 to €550,000. [Bedrooms: 2] [Bathrooms: 2] [Built size: 91m2]. This singular and emblematic building is raised over 3 floors in which 8 Luxury Properties, 16 parking spaces and 10 storerooms, are integrated into the natural urban environment situated in an incomparable residential area, more and more in demand for its excellent location in Torremolinos.

Large windows that let in all the natural light producing a flow between the interior and exterior of the property, due to the design of the terraces and the glass curtains the spaces multiply.

Knowing how to enjoy the moment is not only a personal election but also an esthetic quality reserved to few people. Your new property in this development allows you to adapt your life style to the next superior level with new perspective. The choice is simple and in your hands: The ideal home that this development offers.