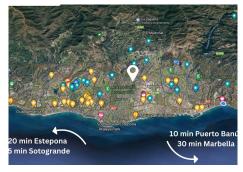

As well as very close to the famous Golf courses like Atalaya Golf & Guadalmina Golf.

Nearest facilities:

Golf course: 3-5 minutes

Beach: 7 minutes

Restaurants: 3 minutes

Shops: 3 minutes Airport: 50 minutes

Marbella Puerto Banús: 10 minutes

Marbella town: 15 minutes