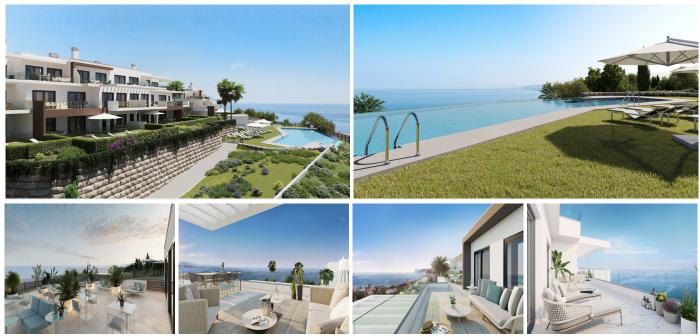

Apartments with spectacular sea views. Strategically located 250m from the beach, Azata Delmare is a complex of 74 apartments of 2 and 3 bedrooms.

Strategically located 250m from the beach, Azata Delmare is a complex of 74 apartments of 2 and 3 bedrooms, on three levels, divided on 7 residential buildings and located in a gated residential community, which provides an important privacy and security for the neighborhood.

The complex has a beautiful infinity pool, a co-working area and an indoor gym. The orientation, mostly to the south, gives brightness to all the apartments.

Designed with an avant-garde and contemporary style. The apartments and penthouses have been conceived to enjoy sea and mountain views, with functional and modern layouts and excellent construction qualities focused on efficiency and energy savings and respectful with the environment. Spacious terraces

are projected from which you can enjoy beautiful sea and mountain views. parking and storage room included in the price.