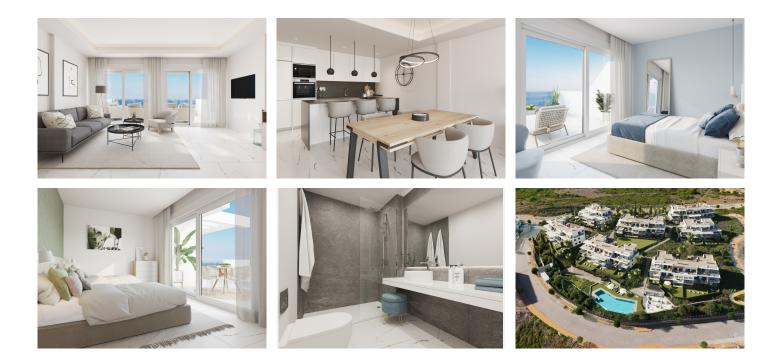

The complex has a beautiful infinity pool, a co-working area and an indoor gym. The orientation, mostly to the south, gives brightness to all the apartments.

Designed with an avant-garde and contemporary style. The apartments and penthouses have been conceived to enjoy sea and mountain views, with functional and modern layouts and excellent construction qualities focused on efficiency and energy savings and respectful with the environment. Spacious terraces

are projected from which you can enjoy beautiful sea and mountain views. parking and storage room included in the price.