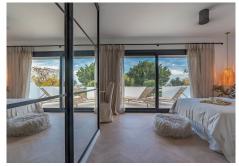

On the first floor we have the master bedroom with beautiful views over Aloha Golf course. The bedroom has a private terrace with sun loungers and the bedroom itself features mirrored fitted wardrobes, a dressing table and bed which are complimented with beautiful furniture and curtains. The en-suite bathroom has a feature stone wall with designer free standing bath, double sinks, suspended toilet and a walk-in shower, again with feature stonework.

On this level there is also a further large terrace, accessed from the landing, which is ideal for entertaining and enjoying alfresco dining at its best. The terrace features a dining table and 6 chairs and has feature outdoor lighting above. This terrace also features a BBQ unit with worktop and sink.