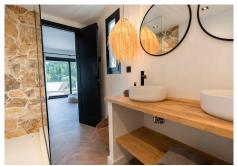

Also on the ground floor are two fully furnished double bedrooms with fitted wardrobes and a feature bathroom, with a built in stone shower and trendy sink and vanity unit. In this bathroom, behind mirrored doors is a hidden washing machine and dryer, utilising the space magnificently.

On the first floor we have the master bedroom with beautiful views over Aloha Golf course. The bedroom has a private terrace with sun loungers and the bedroom itself features mirrored fitted wardrobes, a dressing table and bed which are complimented with beautiful furniture and curtains. The en-suite bathroom has a feature stone wall with designer free standing bath, double sinks, suspended toilet and a walk-in shower, again with feature stonework.