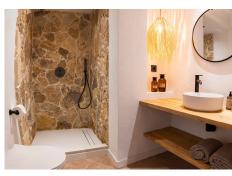

Also on the ground floor are two fully furnished double bedrooms with fitted wardrobes and a feature bathroom, with a built in stone shower and trendy sink and vanity unit. In this bathroom, behind mirrored doors is a hidden washing machine and dryer, utilising the space magnificently.

On the first floor we have the master bedroom with beautiful views over Aloha Golf course. The bedroom has a private terrace with sun loungers and the bedroom itself features mirrored fitted wardrobes, a dressing table and bed which are complimented with beautiful furniture and curtains. The en-suite bathroom has a feature stone wall with designer free standing bath, double sinks, suspended toilet and a walk-in shower, again with feature stonework.