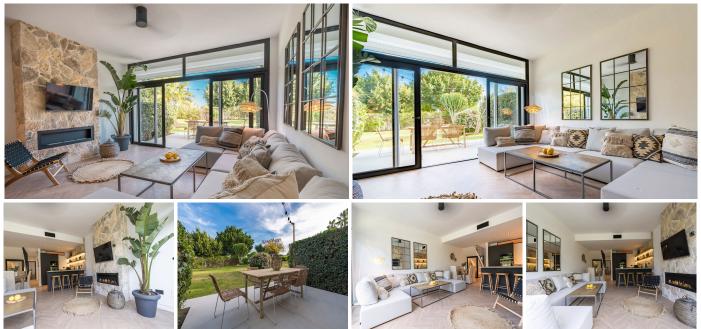

The ground floor has an open plan layout with a beautiful kitchen, complete with high end appliances,

worktops and an amazing stone feature wall! The dining area seats 6 people and also has its own custom made "wine bodega". The lounge is impeccably furnished and features a stone fireplace with a living flame fire, giving a real homely feeling to the area. The lounge is further complemented by opening out onto the lovely south facing terrace, complete with a dining table and chairs and from here you can also access the communal gardens.

Also on the ground floor are two fully furnished double bedrooms with fitted wardrobes and a feature bathroom, with a built in stone shower and trendy sink and vanity unit. In this bathroom, behind mirrored doors is a hidden washing machine and dryer, utilising the space magnificently.

The location of the property within the development is also ideal, being just a few steps away from the communal swimming pool. The development has a full-sized tennis court and paddle tennis court for the more energetic!