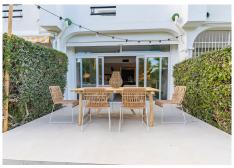

The ground floor has an open plan layout with a beautiful kitchen, complete with high end appliances,

worktops and an amazing stone feature wall! The dining area seats 6 people and also has its own custom made "wine bodega". The lounge is impeccably furnished and features a stone fireplace with a living flame fire, giving a real homely feeling to the area. The lounge is further complemented by opening out onto the lovely south facing terrace, complete with a dining table and chairs and from here you can also access the communal gardens.

On this level there is also a further large terrace, accessed from the landing, which is ideal for entertaining and enjoying alfresco dining at its best. The terrace features a dining table and 6 chairs and has feature outdoor lighting above. This terrace also features a BBQ unit with worktop and sink.