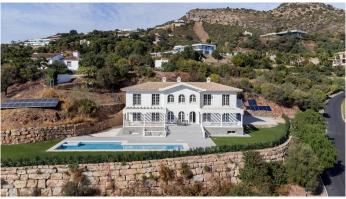

## CASA 6 DORMITORIOS 7 BAÑOS IN MARBELLA

Marbella

REF# V4327726 3.700.000 €

 DORM.
 BAÑOS
 CONS.
 PARCELA

 6
 7
 860 m²
 4500 m²

This villa is now ready to move in!

Built in a unique environment this villa is surrounded by green hills of the municipality of Benahavis, famous for its rural

The development features its own charm, elegance and classical architecture combined with Andalusian landscapes. Beauty,

privacy, modernity and comfort characterize this south-facing villa. The views from the property are

spectacular, overlooking

the Mediterranean and the picturesque surroundings. The house is only at 15 minutes away from Marbella and 10 minutes from

Puerto Banus.

The villa is located in a picturesque area. Living in the house you can always enjoy stunning views. You will not cease to admire

the sea views that will open from the windows of the house. Also, the development offers breathtaking panoramic views of golf

course, mountains, and green wooden hills.

The villa has a 4.500 m2 plot with a swimming pool and solar panels. There are covered terraces on the ground floor. You can