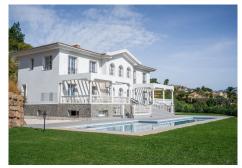

the sea views that will open from the windows of the house. Also, the development offers breathtaking panoramic views of golf

course, mountains, and green wooden hills.

The villa has a 4.500 m2 plot with a swimming pool and solar panels. There are covered terraces on the ground floor. You can

use them for a barbecue zone and a lounge area. The house is well proportioned in terms of layout.

The villa's interior is particularly elegant. On the ground floor there is a spacious living room. Next to the living room is the