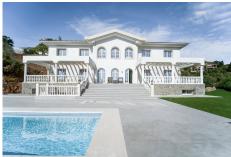

## CASA 6 DORMITORIOS 7 BAÑOS IN MARBELLA

Marbella

REF# V4327726 3.700.000 €

 DORM.
 BAÑOS
 CONS.
 PARCELA

 6
 7
 860 m²
 4500 m²

This villa is now ready to move in!

Built in a unique environment this villa is surrounded by green hills of the municipality of Benahavis, famous for its rural

The development features its own charm, elegance and classical architecture combined with Andalusian landscapes. Beauty,

privacy, modernity and comfort characterize this south-facing villa. The views from the property are

spectacular, overlooking

the Mediterranean and the picturesque surroundings. The house is only at 15 minutes away from Marbella and 10 minutes from

Puerto Banus.

The villa is located in a picturesque area. Living in the house you can always enjoy stunning views. You will not cease to admire

the sea views that will open from the windows of the house. Also, the development offers breathtaking panoramic views of golf

course, mountains, and green wooden hills.

The villa has a 4.500 m2 plot with a swimming pool and solar panels. There are covered terraces on the ground floor. You can