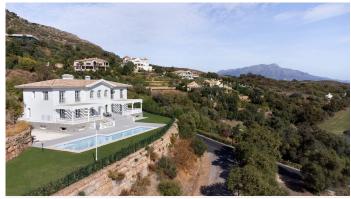

## CASA 6 DORMITORIOS 7 BAÑOS IN MARBELLA

Marbella

REF# V4327726 3.700.000 €

 DORM.
 BAÑOS
 CONS.
 PARCELA

 6
 7
 860 m²
 4500 m²

This villa is now ready to move in!

Built in a unique environment this villa is surrounded by green hills of the municipality of Benahavis, famous for its rural

The development features its own charm, elegance and classical architecture combined with Andalusian landscapes. Beauty,

privacy, modernity and comfort characterize this south-facing villa. The views from the property are

spectacular, overlooking

the Mediterranean and the picturesque surroundings. The house is only at 15 minutes away from Marbella and 10 minutes from

Puerto Banus.

The villa is located in a picturesque area. Living in the house you can always enjoy stunning views. You will not cease to admire

the sea views that will open from the windows of the house. Also, the development offers breathtaking panoramic views of golf

course, mountains, and green wooden hills.

The villa has a 4.500 m2 plot with a swimming pool and solar panels. There are covered terraces on the ground floor. You can