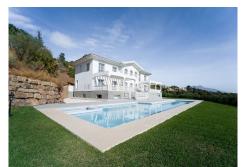

## CASA 6 DORMITORIOS 7 BAÑOS IN MARBELLA

Marbella

REF# V4327726 3.700.000 €

 DORM.
 BAÑOS
 CONS.
 PARCELA

 6
 7
 860 m²
 4500 m²

This villa is now ready to move in!

Built in a unique environment this villa is surrounded by green hills of the municipality of Benahavis, famous for its rural

The development features its own charm, elegance and classical architecture combined with Andalusian landscapes. Beauty,

privacy, modernity and comfort characterize this south-facing villa. The views from the property are

spectacular, overlooking

the Mediterranean and the picturesque surroundings. The house is only at 15 minutes away from Marbella and 10 minutes from

Puerto Banus.

The villa is located in a picturesque area. Living in the house you can always enjoy stunning views. You will not cease to admire

the sea views that will open from the windows of the house. Also, the development offers breathtaking panoramic views of golf

course, mountains, and green wooden hills.

The villa has a 4.500 m2 plot with a swimming pool and solar panels. There are covered terraces on the ground floor. You can