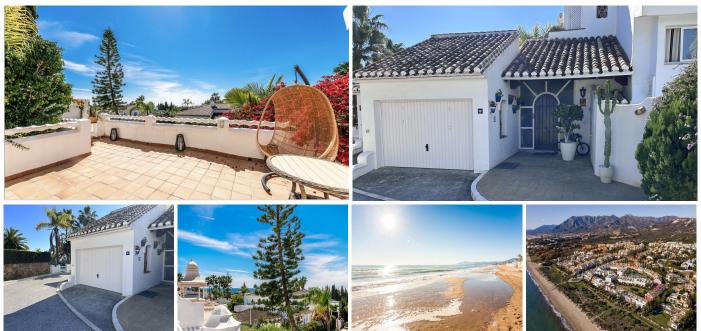

## ADOSADO 3 DORMITORIOS 4 BAÑOS IN MARBELLA

Marbella

REF# V4335232 **850.000** €

| DORM. | BAÑOS | CONS.  | PARCELA | TERRACE |
|-------|-------|--------|---------|---------|
| 3     | 4     | 238 m² | 22 m²   | 73 m²   |

Beautiful townhouse / semi-detached house, at the beach, around 350m, to the beach in Bahia de Marbella, with the best beaches in Costa del Sol!

This townhouse stands out for its spaciousness and its location in the luxurious safe residential area of Bahia de Marbella, in a gated community with a pool, just a few minutes' walk from the best golden sand beaches of Marbella. The house faces south, has a private garden and enjoys some sea views from the terrace on the upper floor. On the garden floor there is a spacious living/dining room with large windows overlooking the garden, a modern and fully fitted kitchen and a bedroom with an en-suite bathroom. On the upper floor, there are two additional bedrooms with en-suite bathrooms, both with access to a large sunny terrace with beautiful views of the gardens and the sea. The property is equipped with gas central heating, hot and cold air conditioning, and has a garage for one car. It is a very cosy property with privacy and tranquillity, ideal for holidays or year round living.

- 24h security
- Beach property
- Bahia de Marbella
- Private garden
- Community pool
- Very spacious
- Partially renovated
- Near Hospital, supermarkets
- Only 5min to Marbella
- Only 30min to the airport
- Luxurious Location