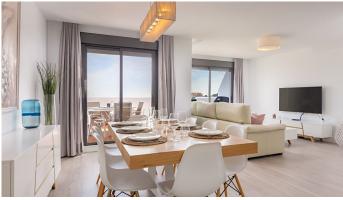

incredible panoramic views. As you enter the house on the first floor you are immediately struck be stunning sea views from the living room terrace. On this floor you have a fully fitted and bright kitchen, spacious dining room and lounge with access to your stunning all day sun terrace. From this floor you can go up to your 62m2 solarium or down to the ground floor where you find your master bedroom with walk in wardrobe and en suite bathroom and a further double bedroom, also with en suite bathroom and a small third (bed)room or playroom for children. Both bedrooms have access to another very large terrace with sea views and all-day sun.