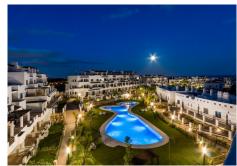

The Urbanization Sunset Golf on La Resina Golf Estepona, has a real 'Resort feeling' and is situated on a privileged location, a little elevated in height which facilitates fantastic sea views, and is located in a booming area, very close to everything, 1,6 km from the beach, 10 min from the center of Estepona and 15 min from Puerto Banus. There is a walking and biking path that leads directly to the beach. Nearby you have several nice restaurants, like the clubhouse of La Resina Golf, Bossa, El Rustico. On walking distance a new sports complex is being built, with several paddle courts and a complete state of the art gym.