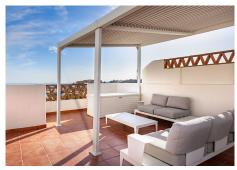

The house is set over 4 levels which includes a private garage for 2 cars, and additional parking space in the common underground garage, a very large solarium with aluminium pergola and jacuzzi with the most

incredible panoramic views. As you enter the house on the first floor you are immediately struck be stunning sea views from the living room terrace. On this floor you have a fully fitted and bright kitchen, spacious dining room and lounge with access to your stunning all day sun terrace. From this floor you can go up to your 62m2 solarium or down to the ground floor where you find your master bedroom with walk in wardrobe and en suite bathroom and a further double bedroom, also with en suite bathroom and a small third (bed)room or playroom for children. Both bedrooms have access to another very large terrace with sea views and all-day sun.