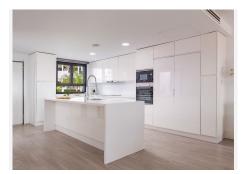

incredible panoramic views. As you enter the house on the first floor you are immediately struck be stunning sea views from the living room terrace. On this floor you have a fully fitted and bright kitchen, spacious dining room and lounge with access to your stunning all day sun terrace. From this floor you can go up to your 62m2 solarium or down to the ground floor where you find your master bedroom with walk in wardrobe and en suite bathroom and a further double bedroom, also with en suite bathroom and a small third (bed)room or playroom for children. Both bedrooms have access to another very large terrace with sea views and all-day sun.