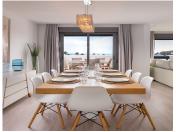

incredible panoramic views. As you enter the house on the first floor you are immediately struck be stunning sea views from the living room terrace. On this floor you have a fully fitted and bright kitchen, spacious dining room and lounge with access to your stunning all day sun terrace. From this floor you can go up to your 62m2 solarium or down to the ground floor where you find your master bedroom with walk in wardrobe and en suite bathroom and a further double bedroom, also with en suite bathroom and a small third (bed)room or playroom for children. Both bedrooms have access to another very large terrace with sea views and all-day sun.