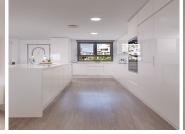

incredible panoramic views. As you enter the house on the first floor you are immediately struck be stunning sea views from the living room terrace. On this floor you have a fully fitted and bright kitchen, spacious dining room and lounge with access to your stunning all day sun terrace. From this floor you can go up to your 62m2 solarium or down to the ground floor where you find your master bedroom with walk in wardrobe and en suite bathroom and a further double bedroom, also with en suite bathroom and a small third (bed)room or playroom for children. Both bedrooms have access to another very large terrace with sea views and all-day sun.