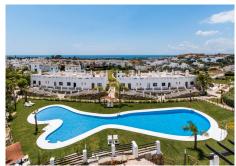

## ADOSADO 2 DORMITORIOS 2.5 BAÑOS IN ESTEPONA © Estepona

REF# V4439773 **545.000 €** 

 DORM.
 BAÑOS
 CONS.
 TERRACE

 2
 2.5
 239 m²
 103 m²

Fantastic townhouse with stunning seaviews! MOTIVATED SELLER!

This south facing townhouse is set in a gated urbanization which enjoys 24 hours security and well-maintained gardens as well as very large pool area.

The Urbanization Sunset Golf on La Resina Golf Estepona, has a real 'Resort feeling' and is situated on a privileged location, a little elevated in height which facilitates fantastic sea views, and is located in a booming area, very close to everything, 1,6 km from the beach, 10 min from the center of Estepona and 15 min from Puerto Banus. There is a walking and biking path that leads directly to the beach. Nearby you have several nice restaurants, like the clubhouse of La Resina Golf, Bossa, El Rustico. On walking distance a new sports complex is being built, with several paddle courts and a complete state of the art gym.