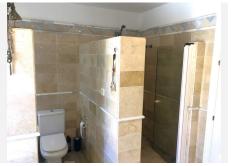

Pool: Communal.

Climate Control: Air Conditioning, Hot A/C, Cold A/C, Central Heating, U/F/H Bathrooms.

Views : Sea, Golf, Garden, Pool.

Features: Covered Terrace, Lift, Fitted Wardrobes, Satellite TV, WiFi, Gym, Sauna, Tennis Court, Storage Room, Utility Room, Ensuite Bathroom, Access for people with reduced mobility, Marble Flooring, Bar, Double Glazing, Restaurant On Site, Fiber Optic, Handicap access.