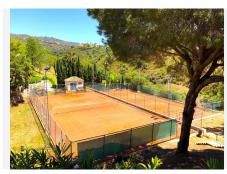

Pool: Communal.

Climate Control: Air Conditioning, Hot A/C, Cold A/C, Central Heating, U/F/H Bathrooms.

Views : Sea, Golf, Garden, Pool.

Features: Covered Terrace, Lift, Fitted Wardrobes, Satellite TV, WiFi, Gym, Sauna, Tennis Court, Storage Room, Utility Room, Ensuite Bathroom, Access for people with reduced mobility, Marble Flooring, Bar, Double Glazing, Restaurant On Site, Fiber Optic, Handicap access.