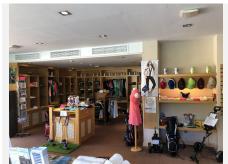

Pool: Communal.

Climate Control: Air Conditioning, Hot A/C, Cold A/C, Central Heating, U/F/H Bathrooms.

Views : Sea, Golf, Garden, Pool.

Features: Covered Terrace, Lift, Fitted Wardrobes, Satellite TV, WiFi, Gym, Sauna, Tennis Court, Storage Room, Utility Room, Ensuite Bathroom, Access for people with reduced mobility, Marble Flooring, Bar, Double Glazing, Restaurant On Site, Fiber Optic, Handicap access.