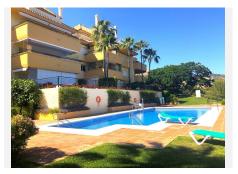

Views to the Mediterranean can be enjoyed from the south facing terrace and west facing terrace which in itself is an ideal place both to sunbathe and BBQ all fresco. There are two communal pools both only 50 meters in either direction to choose from and has a plentiful supply of sun loungers.

Pool: Communal.

Climate Control: Air Conditioning, Hot A/C, Cold A/C, Central Heating, U/F/H Bathrooms.

Views : Sea, Golf, Garden, Pool.

Features: Covered Terrace, Lift, Fitted Wardrobes, Satellite TV, WiFi, Gym, Sauna, Tennis Court, Storage Room, Utility Room, Ensuite Bathroom, Access for people with reduced mobility, Marble Flooring, Bar, Double Glazing, Restaurant On Site, Fiber Optic, Handicap access.