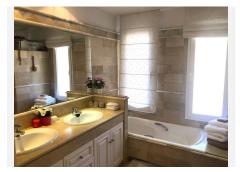

3 Bedrooms, 3 Bathrooms, Built 145 m<sup>2</sup>, Terrace 35 m<sup>2</sup>.

Setting : Frontline Golf, Close To Golf, Close To Shops, Close To Sea, Close To Schools, Close To Forest,

Urbanisation.

Orientation: South, West.

Pool: Communal.

Climate Control: Air Conditioning, Hot A/C, Cold A/C, Central Heating, U/F/H Bathrooms.

Views : Sea, Golf, Garden, Pool.

Features: Covered Terrace, Lift, Fitted Wardrobes, Satellite TV, WiFi, Gym, Sauna, Tennis Court, Storage Room, Utility Room, Ensuite Bathroom, Access for people with reduced mobility, Marble Flooring, Bar, Double Glazing, Restaurant On Site, Fiber Optic, Handicap access.