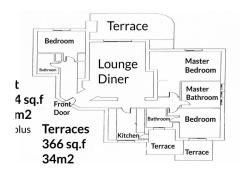

3 Bedrooms, 3 Bathrooms, Built 145 m<sup>2</sup>, Terrace 35 m<sup>2</sup>.

Setting : Frontline Golf, Close To Golf, Close To Shops, Close To Sea, Close To Schools, Close To Forest,

Urbanisation.

Orientation: South, West.