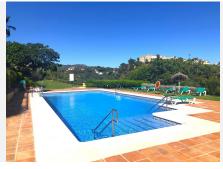

Views to the Mediterranean can be enjoyed from the south facing terrace and west facing terrace which in itself is an ideal place both to sunbathe and BBQ all fresco. There are two communal pools both only 50 meters in either direction to choose from and has a plentiful supply of sun loungers.

Pool: Communal.

Climate Control: Air Conditioning, Hot A/C, Cold A/C, Central Heating, U/F/H Bathrooms.

Views : Sea, Golf, Garden, Pool.

Features: Covered Terrace, Lift, Fitted Wardrobes, Satellite TV, WiFi, Gym, Sauna, Tennis Court, Storage Room, Utility Room, Ensuite Bathroom, Access for people with reduced mobility, Marble Flooring, Bar, Double Glazing, Restaurant On Site, Fiber Optic, Handicap access.