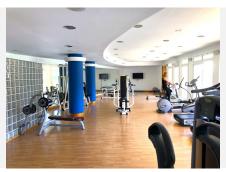

Pool: Communal.

Climate Control: Air Conditioning, Hot A/C, Cold A/C, Central Heating, U/F/H Bathrooms.

Views : Sea, Golf, Garden, Pool.

Features: Covered Terrace, Lift, Fitted Wardrobes, Satellite TV, WiFi, Gym, Sauna, Tennis Court, Storage Room, Utility Room, Ensuite Bathroom, Access for people with reduced mobility, Marble Flooring, Bar, Double Glazing, Restaurant On Site, Fiber Optic, Handicap access.