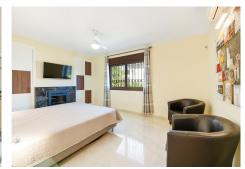

On the first floor via the original style Andalucian staircase there are another three double bedrooms with two bathrooms, master one on-suite and a large size private terrace. One of the bedrooms has its own, large-size covered, private terrace – offering wonderful views of the huge size landscaped garden, swimming pool, overseeing the surrounding area and affording a sea view.

All bedrooms with A/C Kommerling double glazing doors and windows – with integral external, electric blinds (shutters).

The large, lush, landscaped and quiet garden (size over 1,000 sq.m.) has a specially fitted BBQ, table