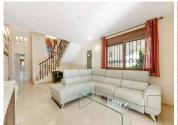

Andalusian style modernised Villa, located in Atalaya Alta.

There are two double bedrooms on the ground floor, a bathroom, kitchen, a separate dining room and a lounge room. Through the lounge you gain access onto a large size covered terrace leading directly onto the garden and the large heated pool.

On the first floor via the original style Andalucian staircase there are another three double bedrooms with two bathrooms, master one on-suite and a large size private terrace. One of the bedrooms has its own, large-size covered, private terrace – offering wonderful views of the huge size landscaped garden, swimming pool, overseeing the surrounding area and affording a sea view.