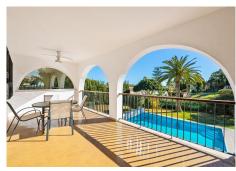

Andalusian style modernised Villa, located in Atalaya Alta.

There are two double bedrooms on the ground floor, a bathroom, kitchen, a separate dining room and a lounge room. Through the lounge you gain access onto a large size covered terrace leading directly onto the garden and the large heated pool.

On the first floor via the original style Andalucian staircase there are another three double bedrooms with two bathrooms, master one on-suite and a large size private terrace. One of the bedrooms has its own, large-size covered, private terrace – offering wonderful views of the huge size landscaped garden, swimming pool, overseeing the surrounding area and affording a sea view.

tennis, basket-ball throw fixture, well maintained palm trees, where beautiful and enjoyable holidays or entertaining parties can be enjoyed.

A great feature is the private, large size (12m x 6m) heated outdoor pool (with an electric cover for cooler nights) – with glamorous LED night lights and a large water cascade. Next to the pool entrance is the solar heated shower, providing convenience and comfort.