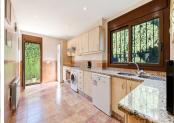

Andalusian style modernised Villa, located in Atalaya Alta.

There are two double bedrooms on the ground floor, a bathroom, kitchen, a separate dining room and a lounge room. Through the lounge you gain access onto a large size covered terrace leading directly onto the garden and the large heated pool.