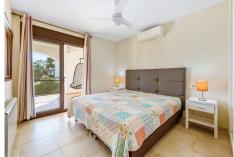

On the first floor via the original style Andalucian staircase there are another three double bedrooms with two bathrooms, master one on-suite and a large size private terrace. One of the bedrooms has its own, large-size covered, private terrace – offering wonderful views of the huge size landscaped garden, swimming pool, overseeing the surrounding area and affording a sea view.

All bedrooms with A/C Kommerling double glazing doors and windows – with integral external, electric blinds (shutters).

The large, lush, landscaped and quiet garden (size over 1,000 sq.m.) has a specially fitted BBQ, table