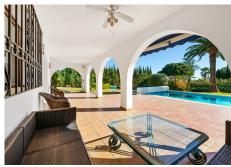

Andalusian style modernised Villa, located in Atalaya Alta.

There are two double bedrooms on the ground floor, a bathroom, kitchen, a separate dining room and a lounge room. Through the lounge you gain access onto a large size covered terrace leading directly onto the garden and the large heated pool.

On the first floor via the original style Andalucian staircase there are another three double bedrooms with two bathrooms, master one on-suite and a large size private terrace. One of the bedrooms has its own, large-size covered, private terrace – offering wonderful views of the huge size landscaped garden, swimming pool, overseeing the surrounding area and affording a sea view.

tennis, basket-ball throw fixture, well maintained palm trees, where beautiful and enjoyable holidays or entertaining parties can be enjoyed.

A great feature is the private, large size (12m x 6m) heated outdoor pool (with an electric cover for cooler nights) – with glamorous LED night lights and a large water cascade. Next to the pool entrance is the solar heated shower, providing convenience and comfort.