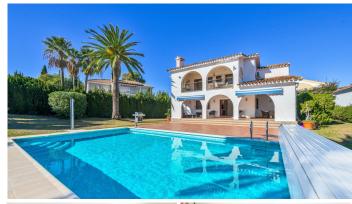

## CASA 5 DORMITORIOS 3 BAÑOS IN ATALAYA

Atalaya

REF# V4676062 1.499.000 €

| DORM. | BAÑOS | CONS.  | PARCELA | TERRACE |
|-------|-------|--------|---------|---------|
| 5     | 3     | 337 m² | 1591 m² | 60 m²   |

Andalusian style modernised Villa, located in Atalaya Alta.

There are two double bedrooms on the ground floor, a bathroom, kitchen, a separate dining room and a lounge room. Through the lounge you gain access onto a large size covered terrace leading directly onto the garden and the large heated pool.

tennis, basket-ball throw fixture, well maintained palm trees, where beautiful and enjoyable holidays or entertaining parties can be enjoyed.

A great feature is the private, large size (12m x 6m) heated outdoor pool (with an electric cover for cooler nights) – with glamorous LED night lights and a large water cascade. Next to the pool entrance is the solar heated shower, providing convenience and comfort.