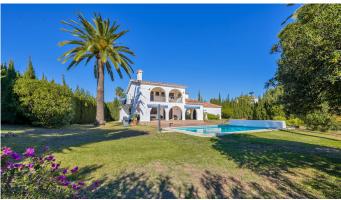

All bedrooms with A/C Kommerling double glazing doors and windows – with integral external, electric blinds (shutters).

The large, lush, landscaped and quiet garden (size over 1,000 sq.m.) has a specially fitted BBQ, table

tennis, basket-ball throw fixture, well maintained palm trees, where beautiful and enjoyable holidays or entertaining parties can be enjoyed.

A great feature is the private, large size (12m x 6m) heated outdoor pool (with an electric cover for cooler nights) – with glamorous LED night lights and a large water cascade. Next to the pool entrance is the solar heated shower, providing convenience and comfort.