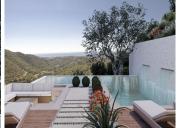

The top-floor master suite includes a dressing room and spacious bathroom, complemented by a private terrace offering relaxing views of the surrounding nature. Just below, in the same wing, you'll find 4 ample ensuite bedrooms, each with a dressing area and sliding doors to the garden. Further on the lower level, the southwest-facing section of the villa is thoughtfully designed to benefit from the natural sunlight. An open-plan kitchen, dining, and living area layout, extends to outdoor spaces perfect for dining and lounging, around a tempting swimming pool. A special sunken lounge area with a fire pit adds a touch of enchantment to starlit evenings. Nestled in the prestigious MonteMayor enclave within the renowned municipality of Benahavís, this gated community boasts 24-hour surveillance security amidst a stunning natural setting. Located between Marbella and Estepona, it's a short drive from coastal beaches, amenities, leisure spots, shopping areas, and some of the finest golf courses.