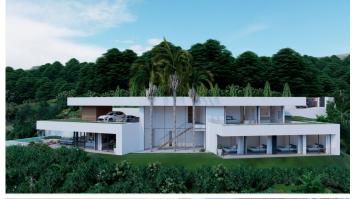

Presenting a contemporary Turnkey Signature Villa designed across two angled levels. A grand XXL window feature graces the spacious hall, creating a comfortable layout that separates sleeping quarters from the main living and entertainment spaces. Accessed from the upper level, the modern home boasts a sleek driveway with wooden accents leading to a vcovered parking area for 2 cars.

The top-floor master suite includes a dressing room and spacious bathroom, complemented by a private terrace offering relaxing views of the surrounding nature. Just below, in the same wing, you'll find 4 ample ensuite bedrooms, each with a dressing area and sliding doors to the garden. Further on the lower level, the southwest-facing section of the villa is thoughtfully designed to benefit from the natural sunlight. An open-plan kitchen, dining, and living area layout, extends to outdoor spaces perfect for dining and lounging, around a tempting swimming pool. A special sunken lounge area with a fire pit adds a touch of enchantment to starlit evenings. Nestled in the prestigious MonteMayor enclave within the renowned municipality of Benahavís, this gated community boasts 24-hour surveillance security amidst a stunning natural setting. Located between Marbella and Estepona, it's a short drive from coastal beaches, amenities, leisure spots, shopping areas, and some of the finest golf courses.