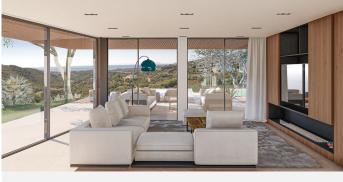

The top-floor master suite includes a dressing room and spacious bathroom, complemented by a private terrace offering relaxing views of the surrounding nature. Just below, in the same wing, you'll find 4 ample ensuite bedrooms, each with a dressing area and sliding doors to the garden. Further on the lower level, the southwest-facing section of the villa is thoughtfully designed to benefit from the natural sunlight. An open-plan kitchen, dining, and living area layout, extends to outdoor spaces perfect for dining and lounging, around a tempting swimming pool. A special sunken lounge area with a fire pit adds a touch of enchantment to starlit evenings. Nestled in the prestigious MonteMayor enclave within the renowned municipality of Benahavís, this gated community boasts 24-hour surveillance security amidst a stunning natural setting. Located between Marbella and Estepona, it's a short drive from coastal beaches, amenities, leisure spots, shopping areas, and some of the finest golf courses.