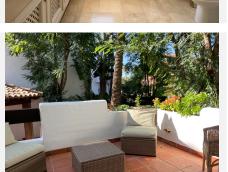

This apartment is conveniently situated within a 5-minute walk to the renowned Mistral Beach, a 15-minute walk to Puerto Banus, and just 5 minutes away from the Promenade of San Pedro. This prime location offers easy access to shops, markets, and restaurants. The apartments feature a bright living room, 2 bedrooms, 2 bathrooms, and a fully equipped kitchen. The spacious and elegant living-dining room leads to a terrace area. The kitchen is independent and bright, with a laundry area that includes a washing/drying machine and a dishwasher. The master bedroom, with an en-suite bathroom and a wardrobe, opens onto another private terrace. The second bedroom overlooks the internal garden and has a small French balcony, along with another full bathroom. The flat is equipped with centralized hot and cold air conditioning, temperature controllers in each room, and electric radiators. Additionally, a parking space and a large storage room are included in the price.