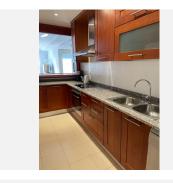

This apartment is conveniently situated within a 5-minute walk to the renowned Mistral Beach, a 15-minute walk to Puerto Banus, and just 5 minutes away from the Promenade of San Pedro. This prime location offers easy access to shops, markets, and restaurants. The apartments feature a bright living room, 2 bedrooms, 2 bathrooms, and a fully equipped kitchen. The spacious and elegant living-dining room leads to a terrace area. The kitchen is independent and bright, with a laundry area that includes a washing/drying machine and a dishwasher. The master bedroom, with an en-suite bathroom and a wardrobe, opens onto another private terrace. The second bedroom overlooks the internal garden and has a small French balcony, along with another full bathroom. The flat is equipped with centralized hot and cold air conditioning, temperature controllers in each room, and electric radiators. Additionally, a parking space and a large storage room are included in the price.