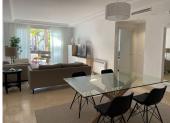

This apartment is conveniently situated within a 5-minute walk to the renowned Mistral Beach, a 15-minute walk to Puerto Banus, and just 5 minutes away from the Promenade of San Pedro. This prime location offers easy access to shops, markets, and restaurants. The apartments feature a bright living room, 2 bedrooms, 2 bathrooms, and a fully equipped kitchen. The spacious and elegant living-dining room leads to a terrace area. The kitchen is independent and bright, with a laundry area that includes a washing/drying machine and a dishwasher. The master bedroom, with an en-suite bathroom and a wardrobe, opens onto another private terrace. The second bedroom overlooks the internal garden and has a small French balcony, along with another full bathroom. The flat is equipped with centralized hot and cold air conditioning, temperature controllers in each room, and electric radiators. Additionally, a parking space and a large storage room are included in the price.