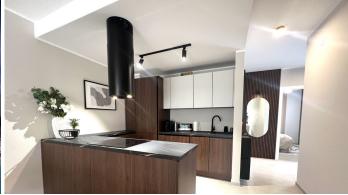

## PISO PLANTA BAJA 2 DORMITORIOS 2 BAÑOS IN CALAHONDA

Calahonda

REF# V4692217 495.000 €

| DORM. | BAÑOS | CONS.  | TERRACE |
|-------|-------|--------|---------|
| 2     | 2     | 139 m² | 22 m²   |

A spacious ground floor 2-bedroom apartment located on the beach side of Calahonda. Recently renovated to contemporary standards, it boasts an elegant design inspired by modern Scandinavian style. The property features a large gated front porch area with storage. Upon entering, a hallway leads to two bedrooms, one on each side, with one of them featuring an en-suite bathroom. The fully fitted open-plan kitchen with new appliances and a breakfast bar opens to a spacious living- dining room. From here, step onto a large covered terrace with direct access to mature gardens and the swimming pool, yet far enough away to enjoy tranquility. Underfloor heating is installed in the bathrooms, bedrooms, and kitchen.