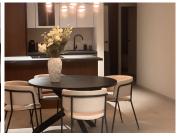

## PISO PLANTA BAJA 2 DORMITORIOS 2 BAÑOS IN CALAHONDA

Calahonda

REF# V4692217 495.000 €

| DORM. | BAÑOS | CONS.  | TERRACE |
|-------|-------|--------|---------|
| 2     | 2     | 139 m² | 22 m²   |

A spacious ground floor 2-bedroom apartment located on the beach side of Calahonda. Recently renovated to contemporary standards, it boasts an elegant design inspired by modern Scandinavian style. The property features a large gated front porch area with storage. Upon entering, a hallway leads to two bedrooms, one on each side, with one of them featuring an en-suite bathroom. The fully fitted open-plan kitchen with new appliances and a breakfast bar opens to a spacious living- dining room. From here, step onto a large covered terrace with direct access to mature gardens and the swimming pool, yet far enough away to enjoy tranquility. Underfloor heating is installed in the bathrooms, bedrooms, and kitchen.