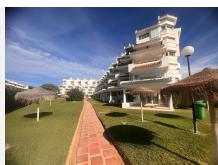

## PISO PLANTA BAJA 2 DORMITORIOS 2 BAÑOS IN CALAHONDA

Calahonda

REF# V4692217 495.000 €

| DORM. | BAÑOS | CONS.  | TERRACE |
|-------|-------|--------|---------|
| 2     | 2     | 139 m² | 22 m²   |

A spacious ground floor 2-bedroom apartment located on the beach side of Calahonda. Recently renovated to contemporary standards, it boasts an elegant design inspired by modern Scandinavian style. The property features a large gated front porch area with storage. Upon entering, a hallway leads to two bedrooms, one on each side, with one of them featuring an en-suite bathroom. The fully fitted open-plan kitchen with new appliances and a breakfast bar opens to a spacious living- dining room. From here, step onto a large covered terrace with direct access to mature gardens and the swimming pool, yet far enough away to enjoy tranquility. Underfloor heating is installed in the bathrooms, bedrooms, and kitchen.

Set within a charming enclosed community with mature gardens and a large swimming pool offering direct beach access, residents also benefit from gated parking. Located only 50 meters from the beach, the famous boardwalk, chiringuitos such as the popular La Luna Beach, within walking distance to shops, bars, and restaurants & just a 20-minute drive to Malaga airport and 15 minutes to Marbella.