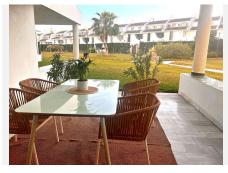

## PISO PLANTA BAJA 2 DORMITORIOS 2 BAÑOS IN CALAHONDA

Calahonda

REF# V4692217 495.000 €

| DORM. | BAÑOS | CONS.  | TERRACE |
|-------|-------|--------|---------|
| 2     | 2     | 139 m² | 22 m²   |

A spacious ground floor 2-bedroom apartment located on the beach side of Calahonda. Recently renovated to contemporary standards, it boasts an elegant design inspired by modern Scandinavian style. The property features a large gated front porch area with storage. Upon entering, a hallway leads to two bedrooms, one on each side, with one of them featuring an en-suite bathroom. The fully fitted open-plan kitchen with new appliances and a breakfast bar opens to a spacious living- dining room. From here, step onto a large covered terrace with direct access to mature gardens and the swimming pool, yet far enough away to enjoy tranquility. Underfloor heating is installed in the bathrooms, bedrooms, and kitchen.

Set within a charming enclosed community with mature gardens and a large swimming pool offering direct beach access, residents also benefit from gated parking. Located only 50 meters from the beach, the famous boardwalk, chiringuitos such as the popular La Luna Beach, within walking distance to shops, bars, and restaurants & just a 20-minute drive to Malaga airport and 15 minutes to Marbella.