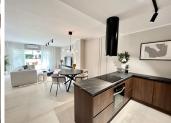

## PISO PLANTA BAJA 2 DORMITORIOS 2 BAÑOS IN CALAHONDA

Calahonda

REF# V4692217 495.000 €

| DORM. | BAÑOS | CONS.  | TERRACE |
|-------|-------|--------|---------|
| 2     | 2     | 139 m² | 22 m²   |

A spacious ground floor 2-bedroom apartment located on the beach side of Calahonda. Recently renovated to contemporary standards, it boasts an elegant design inspired by modern Scandinavian style. The property features a large gated front porch area with storage. Upon entering, a hallway leads to two bedrooms, one on each side, with one of them featuring an en-suite bathroom. The fully fitted open-plan kitchen with new appliances and a breakfast bar opens to a spacious living- dining room. From here, step onto a large covered terrace with direct access to mature gardens and the swimming pool, yet far enough away to enjoy tranquility. Underfloor heating is installed in the bathrooms, bedrooms, and kitchen.