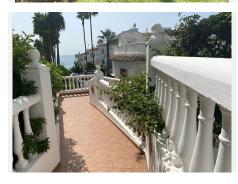

## PISO PLANTA BAJA 2 DORMITORIOS 2 BAÑOS IN CALAHONDA

Calahonda

REF# V4692217 495.000 €

| DORM. | BAÑOS | CONS.  | TERRACE |
|-------|-------|--------|---------|
| 2     | 2     | 139 m² | 22 m²   |

A spacious ground floor 2-bedroom apartment located on the beach side of Calahonda. Recently renovated to contemporary standards, it boasts an elegant design inspired by modern Scandinavian style. The property features a large gated front porch area with storage. Upon entering, a hallway leads to two bedrooms, one on each side, with one of them featuring an en-suite bathroom. The fully fitted open-plan kitchen with new appliances and a breakfast bar opens to a spacious living- dining room. From here, step onto a large covered terrace with direct access to mature gardens and the swimming pool, yet far enough away to enjoy tranquility. Underfloor heating is installed in the bathrooms, bedrooms, and kitchen.