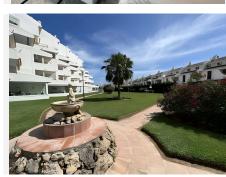

## PISO PLANTA BAJA 2 DORMITORIOS 2 BAÑOS IN CALAHONDA

Calahonda

REF# V4692217 495.000 €

| DORM. | BAÑOS | CONS.  | TERRACE |
|-------|-------|--------|---------|
| 2     | 2     | 139 m² | 22 m²   |

A spacious ground floor 2-bedroom apartment located on the beach side of Calahonda. Recently renovated to contemporary standards, it boasts an elegant design inspired by modern Scandinavian style. The property features a large gated front porch area with storage. Upon entering, a hallway leads to two bedrooms, one on each side, with one of them featuring an en-suite bathroom. The fully fitted open-plan kitchen with new appliances and a breakfast bar opens to a spacious living- dining room. From here, step onto a large covered terrace with direct access to mature gardens and the swimming pool, yet far enough away to enjoy tranquility. Underfloor heating is installed in the bathrooms, bedrooms, and kitchen.

Set within a charming enclosed community with mature gardens and a large swimming pool offering direct beach access, residents also benefit from gated parking. Located only 50 meters from the beach, the famous boardwalk, chiringuitos such as the popular La Luna Beach, within walking distance to shops, bars, and restaurants & just a 20-minute drive to Malaga airport and 15 minutes to Marbella.