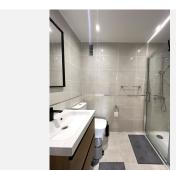

## PISO PLANTA BAJA 2 DORMITORIOS 2 BAÑOS IN CALAHONDA

Calahonda

REF# V4692217 495.000 €

| DORM. | BAÑOS | CONS.  | TERRACE |
|-------|-------|--------|---------|
| 2     | 2     | 139 m² | 22 m²   |

A spacious ground floor 2-bedroom apartment located on the beach side of Calahonda. Recently renovated to contemporary standards, it boasts an elegant design inspired by modern Scandinavian style. The property features a large gated front porch area with storage. Upon entering, a hallway leads to two bedrooms, one on each side, with one of them featuring an en-suite bathroom. The fully fitted open-plan kitchen with new appliances and a breakfast bar opens to a spacious living- dining room. From here, step onto a large covered terrace with direct access to mature gardens and the swimming pool, yet far enough away to enjoy tranquility. Underfloor heating is installed in the bathrooms, bedrooms, and kitchen.