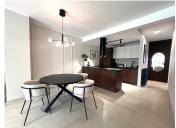

## PISO PLANTA BAJA 2 DORMITORIOS 2 BAÑOS IN CALAHONDA

Calahonda

REF# V4692217 495.000 €

| DORM. | BAÑOS | CONS.  | TERRACE |
|-------|-------|--------|---------|
| 2     | 2     | 139 m² | 22 m²   |

A spacious ground floor 2-bedroom apartment located on the beach side of Calahonda. Recently renovated to contemporary standards, it boasts an elegant design inspired by modern Scandinavian style. The property features a large gated front porch area with storage. Upon entering, a hallway leads to two bedrooms, one on each side, with one of them featuring an en-suite bathroom. The fully fitted open-plan kitchen with new appliances and a breakfast bar opens to a spacious living- dining room. From here, step onto a large covered terrace with direct access to mature gardens and the swimming pool, yet far enough away to enjoy tranquility. Underfloor heating is installed in the bathrooms, bedrooms, and kitchen.