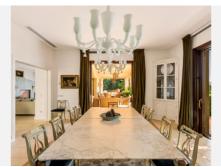

Set on an elevated and extensive 8.200 square metre plot with spectacular views across the surrounding countryside and valley down to the sea. The interiors of this stylish villa feature an entrance hall with double-height ceilings and stairs to the upper level. The hall leads to the lounge with fireplace and a separate formal dining room, both with direct access to the covered terrace which offers garden, pool and sea views. The ground floor also features a guest toilet, 2 bedrooms with en-suite bathrooms, fully fitted kitchen with central island and breakfast corner, pantry and exit to the side terrace with built-in barbecue.