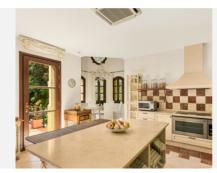

Set on an elevated and extensive 8.200 square metre plot with spectacular views across the surrounding countryside and valley down to the sea. The interiors of this stylish villa feature an entrance hall with double-height ceilings and stairs to the upper level. The hall leads to the lounge with fireplace and a separate formal dining room, both with direct access to the covered terrace which offers garden, pool and sea views. The ground floor also features a guest toilet, 2 bedrooms with en-suite bathrooms, fully fitted kitchen with central island and breakfast corner, pantry and exit to the side terrace with built-in barbecue.