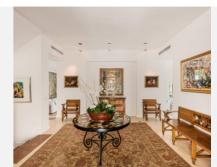

Set on an elevated and extensive 8.200 square metre plot with spectacular views across the surrounding countryside and valley down to the sea. The interiors of this stylish villa feature an entrance hall with double-height ceilings and stairs to the upper level. The hall leads to the lounge with fireplace and a separate formal dining room, both with direct access to the covered terrace which offers garden, pool and sea views. The ground floor also features a guest toilet, 2 bedrooms with en-suite bathrooms, fully fitted kitchen with central island and breakfast corner, pantry and exit to the side terrace with built-in barbecue.