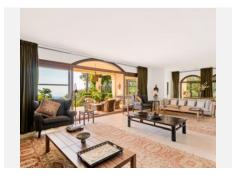

Set on an elevated and extensive 8.200 square metre plot with spectacular views across the surrounding countryside and valley down to the sea. The interiors of this stylish villa feature an entrance hall with double-height ceilings and stairs to the upper level. The hall leads to the lounge with fireplace and a separate formal dining room, both with direct access to the covered terrace which offers garden, pool and sea views. The ground floor also features a guest toilet, 2 bedrooms with en-suite bathrooms, fully fitted kitchen with central island and breakfast corner, pantry and exit to the side terrace with built-in barbecue.