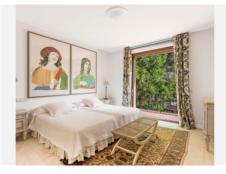

Set on an elevated and extensive 8.200 square metre plot with spectacular views across the surrounding countryside and valley down to the sea. The interiors of this stylish villa feature an entrance hall with double-height ceilings and stairs to the upper level. The hall leads to the lounge with fireplace and a separate formal dining room, both with direct access to the covered terrace which offers garden, pool and sea views. The ground floor also features a guest toilet, 2 bedrooms with en-suite bathrooms, fully fitted kitchen with central island and breakfast corner, pantry and exit to the side terrace with built-in barbecue.

The upper floor is entirely occupied by a master bedroom which has a marble bathroom ensuite and

dressing area. From its private terrace, there are lovely sea views.

The garden level offers a spacious lounge with exit to the garden, large fourth bedrooms with en-suite bathroom, sauna, wine cellar, garage for 3 cars and a staff bedroom with a shower room.