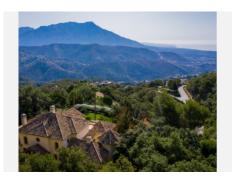

Set on an elevated and extensive 8.200 square metre plot with spectacular views across the surrounding countryside and valley down to the sea. The interiors of this stylish villa feature an entrance hall with double-height ceilings and stairs to the upper level. The hall leads to the lounge with fireplace and a separate formal dining room, both with direct access to the covered terrace which offers garden, pool and sea views. The ground floor also features a guest toilet, 2 bedrooms with en-suite bathrooms, fully fitted kitchen with central island and breakfast corner, pantry and exit to the side terrace with built-in barbecue.