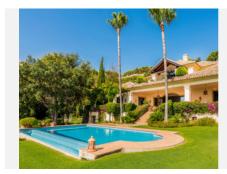

Outdoors, the immaculate garden has a heated swimming pool with electric cover, gazebo, manicured lawns and mature trees offering an idyllic setting to enjoy the impressive views.