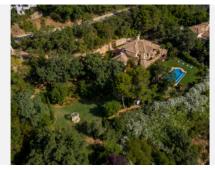

## CASA 5 DORMITORIOS 5 BAÑOS IN LA ZAGALETA

La Zagaleta

REF# V4692277 6.600.000 €

| DORM. | BAÑOS | CONS.   | PARCELA |
|-------|-------|---------|---------|
| 5     | 5     | 1106 m² | 8284 m² |

This lovely property is situated in one of the most exclusive country club living environments in Europe: La Zagaleta. Offering the ultimate in refined luxury, security, privacy, the bountiful natural surroundings of a former hunting estate and first-class amenities which include two beautifully manicured golf courses, each with a luxurious clubhouse, an elegant riding centre, racquet club, concierge services, heliport and 24-hour security.

Set on an elevated and extensive 8.200 square metre plot with spectacular views across the surrounding countryside and valley down to the sea. The interiors of this stylish villa feature an entrance hall with double-height ceilings and stairs to the upper level. The hall leads to the lounge with fireplace and a separate formal dining room, both with direct access to the covered terrace which offers garden, pool and sea views. The ground floor also features a guest toilet, 2 bedrooms with en-suite bathrooms, fully fitted kitchen with central island and breakfast corner, pantry and exit to the side terrace with built-in barbecue.

Outdoors, the immaculate garden has a heated swimming pool with electric cover, gazebo, manicured lawns and mature trees offering an idyllic setting to enjoy the impressive views.