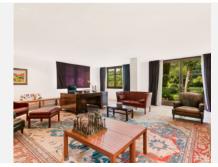

Set on an elevated and extensive 8.200 square metre plot with spectacular views across the surrounding countryside and valley down to the sea. The interiors of this stylish villa feature an entrance hall with double-height ceilings and stairs to the upper level. The hall leads to the lounge with fireplace and a separate formal dining room, both with direct access to the covered terrace which offers garden, pool and sea views. The ground floor also features a guest toilet, 2 bedrooms with en-suite bathrooms, fully fitted kitchen with central island and breakfast corner, pantry and exit to the side terrace with built-in barbecue.