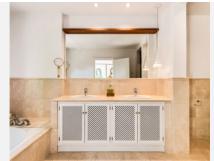

Set on an elevated and extensive 8.200 square metre plot with spectacular views across the surrounding countryside and valley down to the sea. The interiors of this stylish villa feature an entrance hall with double-height ceilings and stairs to the upper level. The hall leads to the lounge with fireplace and a separate formal dining room, both with direct access to the covered terrace which offers garden, pool and sea views. The ground floor also features a guest toilet, 2 bedrooms with en-suite bathrooms, fully fitted kitchen with central island and breakfast corner, pantry and exit to the side terrace with built-in barbecue.

The upper floor is entirely occupied by a master bedroom which has a marble bathroom ensuite and

dressing area. From its private terrace, there are lovely sea views.

The garden level offers a spacious lounge with exit to the garden, large fourth bedrooms with en-suite bathroom, sauna, wine cellar, garage for 3 cars and a staff bedroom with a shower room.