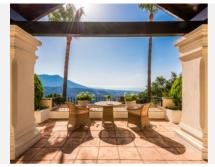

Set on an elevated and extensive 8.200 square metre plot with spectacular views across the surrounding countryside and valley down to the sea. The interiors of this stylish villa feature an entrance hall with double-height ceilings and stairs to the upper level. The hall leads to the lounge with fireplace and a separate formal dining room, both with direct access to the covered terrace which offers garden, pool and sea views. The ground floor also features a guest toilet, 2 bedrooms with en-suite bathrooms, fully fitted kitchen with central island and breakfast corner, pantry and exit to the side terrace with built-in barbecue.

Outdoors, the immaculate garden has a heated swimming pool with electric cover, gazebo, manicured lawns and mature trees offering an idyllic setting to enjoy the impressive views.