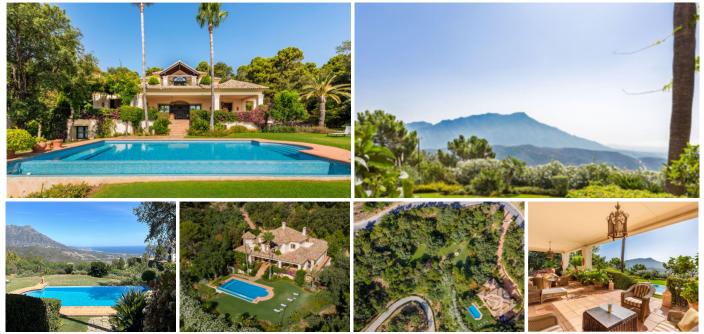

## CASA 5 DORMITORIOS 5 BAÑOS IN LA ZAGALETA

La Zagaleta

REF# V4692277 6.600.000 €

| DORM. | BAÑOS | CONS.   | PARCELA |
|-------|-------|---------|---------|
| 5     | 5     | 1106 m² | 8284 m² |

This lovely property is situated in one of the most exclusive country club living environments in Europe: La Zagaleta. Offering the ultimate in refined luxury, security, privacy, the bountiful natural surroundings of a former hunting estate and first-class amenities which include two beautifully manicured golf courses, each with a luxurious clubhouse, an elegant riding centre, racquet club, concierge services, heliport and 24-hour security.

Set on an elevated and extensive 8.200 square metre plot with spectacular views across the surrounding countryside and valley down to the sea. The interiors of this stylish villa feature an entrance hall with double-height ceilings and stairs to the upper level. The hall leads to the lounge with fireplace and a separate formal dining room, both with direct access to the covered terrace which offers garden, pool and sea views. The ground floor also features a guest toilet, 2 bedrooms with en-suite bathrooms, fully fitted kitchen with central island and breakfast corner, pantry and exit to the side terrace with built-in barbecue.

Outdoors, the immaculate garden has a heated swimming pool with electric cover, gazebo, manicured lawns and mature trees offering an idyllic setting to enjoy the impressive views.