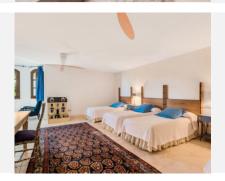

Set on an elevated and extensive 8.200 square metre plot with spectacular views across the surrounding countryside and valley down to the sea. The interiors of this stylish villa feature an entrance hall with double-height ceilings and stairs to the upper level. The hall leads to the lounge with fireplace and a separate formal dining room, both with direct access to the covered terrace which offers garden, pool and sea views. The ground floor also features a guest toilet, 2 bedrooms with en-suite bathrooms, fully fitted kitchen with central island and breakfast corner, pantry and exit to the side terrace with built-in barbecue.

The upper floor is entirely occupied by a master bedroom which has a marble bathroom ensuite and

dressing area. From its private terrace, there are lovely sea views.

The garden level offers a spacious lounge with exit to the garden, large fourth bedrooms with en-suite bathroom, sauna, wine cellar, garage for 3 cars and a staff bedroom with a shower room.