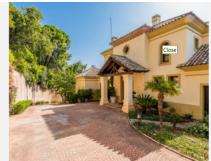

## CASA 5 DORMITORIOS 5 BAÑOS IN LA ZAGALETA

La Zagaleta

REF# V4692277 6.600.000 €

| DORM. | BAÑOS | CONS.   | PARCELA |
|-------|-------|---------|---------|
| 5     | 5     | 1106 m² | 8284 m² |

This lovely property is situated in one of the most exclusive country club living environments in Europe: La Zagaleta. Offering the ultimate in refined luxury, security, privacy, the bountiful natural surroundings of a former hunting estate and first-class amenities which include two beautifully manicured golf courses, each with a luxurious clubhouse, an elegant riding centre, racquet club, concierge services, heliport and 24-hour security.

Set on an elevated and extensive 8.200 square metre plot with spectacular views across the surrounding countryside and valley down to the sea. The interiors of this stylish villa feature an entrance hall with double-height ceilings and stairs to the upper level. The hall leads to the lounge with fireplace and a separate formal dining room, both with direct access to the covered terrace which offers garden, pool and sea views. The ground floor also features a guest toilet, 2 bedrooms with en-suite bathrooms, fully fitted kitchen with central island and breakfast corner, pantry and exit to the side terrace with built-in barbecue.